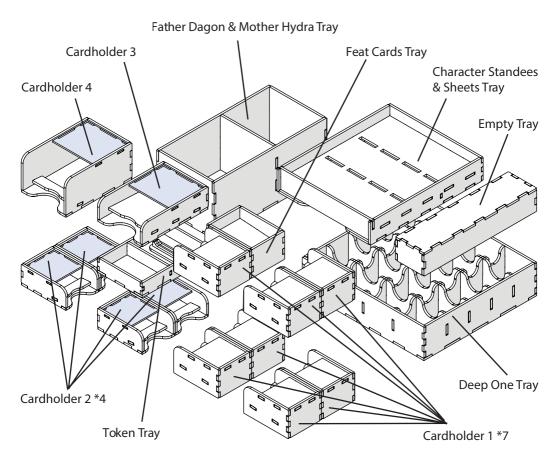

#### ONE SMART BOX Unfathomable® Organizer **UEOR01**

Compatible with Unfathomable® board game

**Assembly Guide** 

Token Tray

#### Deep One Tray

Intended for Deep One figures.

Step 2

This is a non-licensed product. ALL RIGHTS RESERVED by their respective trademark holders. No challenge to any intellectual property rights is intended or implied by representations of compatibility and no endorsements of any of our products by any other company is implied or represented.

#### ONE SMART BOX Unfathomable® Organizer **UEOR01**

Compatible with Unfathomable® board game

**Assembly Guide** 

Cardholder 1\*7

#### Assembly Guide

Empty Tray

#### ONE SMART BOX Unfathomable® Organizer UEOR01

Compatible with Unfathomable® board game

Assembly Guide

Cardholder 3

### Compatible with Unfathomable® board game Assembly Guide

Character Standees & Sheets Tray

Step 1

Some other SMONEX products: Underwater Cities ® Organizer UWCOR01