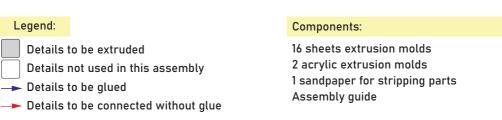

## Tips and tricks

- To assemble each tray you need a wood glue for extra strength. (We recommend Titebond 2 Wood Glue or Beacon 527).
- Please make sure you assembled each tray correctly <u>before gluing</u> it together.
  - Use stationery knife to cut the bits that connect details to the frame.
- Remove the details from the frame with a rotational motion along the axis formed by the bits you just cut.
- Use stationery knife and sandpaper to remove all the remaining connection bits.
- Please note that the engraving must be on the outside of the boxes.
- You may fix the box with rubber bands after gluing it. This will save you time and simplify the assembly.
- Make sure to remove the protective covering from BOTH sides of the acrylic pieces. Use a hairdryer for easier removal of it if necessary. Just heat the acrylic surface a little to remove the covering much easier!
- Leave your finished insert overnight to dry completely.