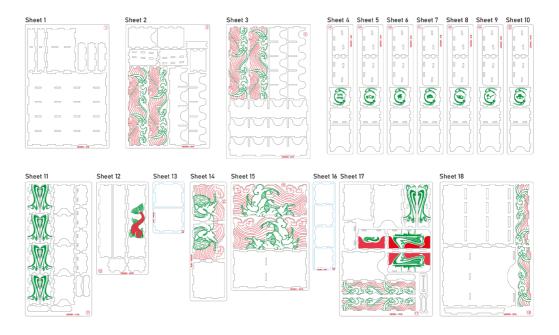

#### **Assembly Guide**

Brief assembly instructions:

1. Unpack and arrange the sheets in order.

2. Compare details on the sheets with details in the pictures of the guide.

3. Study the pictures of unassembled product.

4. Start your assembly, taking the necessary parts out of the sheets in a certain order.