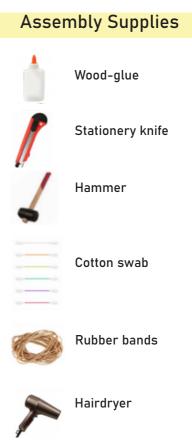

## Tips and tricks

- To assemble each tray you need a wood glue for extra strength. (We recommend Titebond 2 Wood Glue or Beacon 527).
- Please make sure you assembled each tray correctly <u>before gluing</u> it together.
  - Use stationery knife to cut the bits that connect details to the frame.
- Remove the details from the frame with a rotational motion along the axis formed by the bits you just cut.
- Use stationery knife and sandpaper to remove all the remaining connection bits.
- Please note that the engraving must be on the outside of the boxes.
- You may fix the box with rubber bands after gluing it. This will save you time and simplify the assembly.
- Make sure to remove the protective covering from BOTH sides of the acrylic pieces. Use a hairdryer for easier removal of it if necessary. Just heat the acrylic surface a little to remove the covering much easier!
- Leave your finished insert overnight to dry completely.