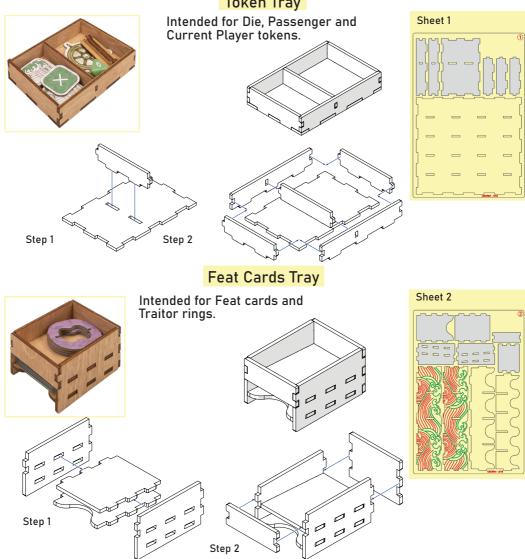

#### ONE SMART BOX Unfathomable® Organizer **UEOR01**

Compatible with Unfathomable® board game

**Assembly Guide** 

Token Tray

# ONE SMART BOX Unfathomable® Organizer

UEOR01

Compatible with Unfathomable® board game

Assembly Guide

#### Deep One Tray

Intended for Deep One figures.

Step 2

This is a non-licensed product. ALL RIGHTS RESERVED by their respective trademark holders. No challenge to any intellectual property rights is intended or implied by representations of compatibility and no endorsements of any of our products by any other company is implied or represented.