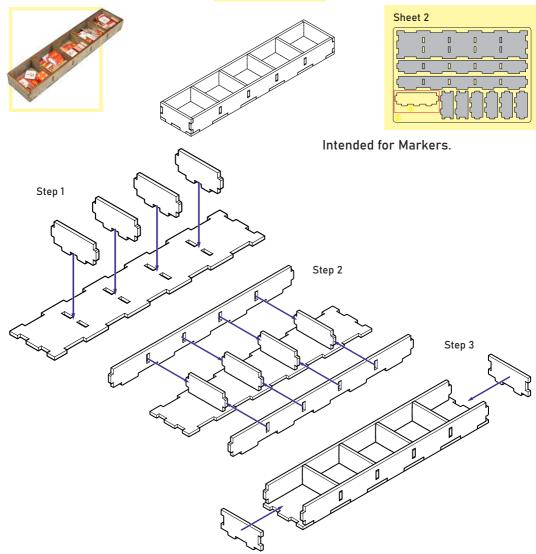

TSOR01

Compatible with Twilight Struggle <sup>®</sup> including Twilight Struggle: Turn Zero expansion Assembly Guide

**Token Tray 1** 

TSOR01

Compatible with Twilight Struggle <sup>®</sup> including Twilight Struggle: Turn Zero expansion Assembly Guide