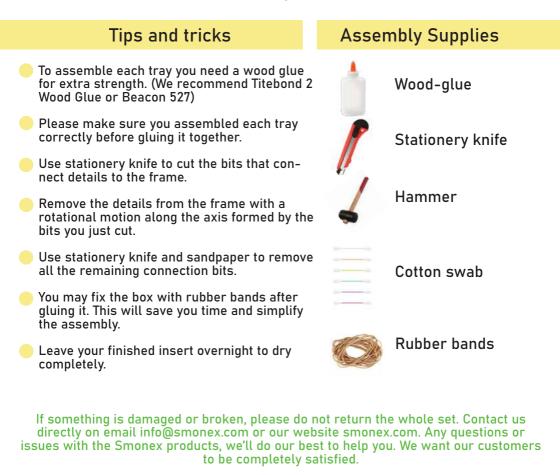

Brief assembly instructions: 1. Unpack and arrange the sheets in order.

2. Compare details on the sheets with details in the pictures of the guide.

3. Study the pictures of unassembled product.

4. Start your assembly, taking the necessary parts out of the sheets in a certain order.

#### Legend:

Highlighted details to be extruded Details not used in this assembly Details to be connected without glue Details to be glued