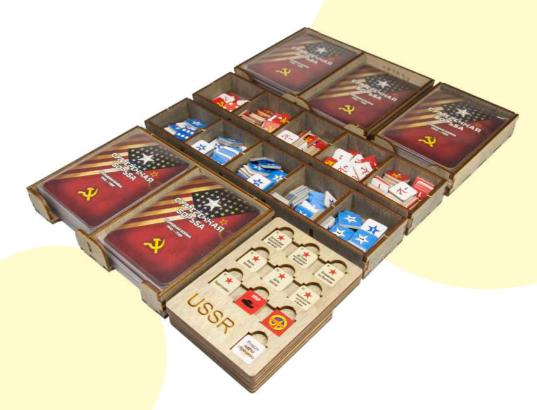

TSOR01

Compatible with Twilight Struggle <sup>®</sup> including Twilight Struggle: Turn Zero expansion Assembly Guide

https://smonex.com

NOT A CHILDREN TOY

TSOR01

Compatible with Twilight Struggle <sup>®</sup> including Twilight Struggle: Turn Zero expansion Assembly Guide

IMPORTANT: Assemble each tray one by one. Please DO NOT take out all the parts from the sheets and mix them. Even though some parts look similar, they are not interchangeable.

#### **Components:**

- 5 sheets extrusion molds
- 6 board sheets
- 1 sandpaper for stripping parts Assembly quide

TSOR01

Compatible with Twilight Struggle <sup>®</sup> including Twilight Struggle: Turn Zero expansion Assembly Guide