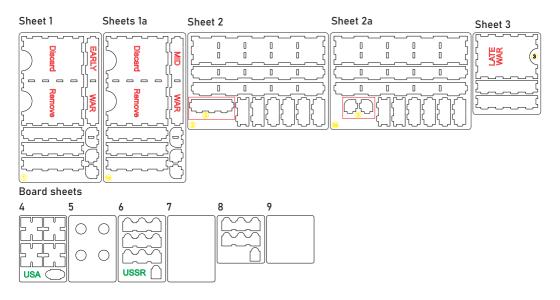

#### **Components:**

- 5 sheets extrusion molds
- 6 board sheets
- 1 sandpaper for stripping parts Assembly quide

TSOR01

Compatible with Twilight Struggle <sup>®</sup> including Twilight Struggle: Turn Zero expansion Assembly Guide