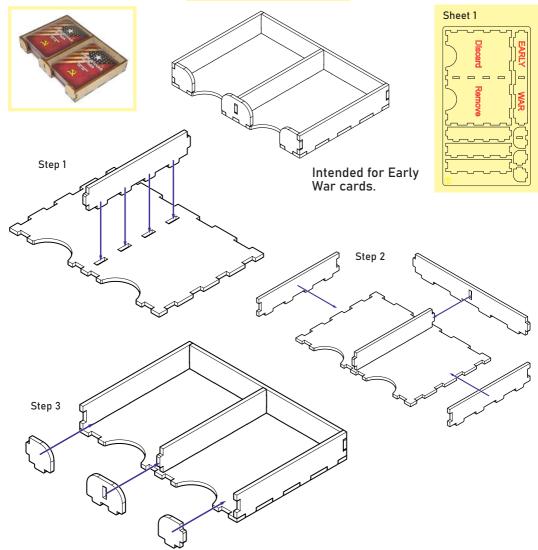

Early War Cardholder

TSOR01

Compatible with Twilight Struggle <sup>®</sup> including Twilight Struggle: Turn Zero expansion Assembly Guide