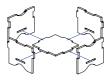

### Player Board \*4

Note: the bigger slot should be at the bottom of the board.

Intended for citizens, cubes, rampart guard and deniers.

Player Board-Top, Bottom