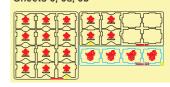

#### Components:

9 sheets extrusion molds

8 board sheets

1 acrylic sheet extrusion mold

1 sandpaper for stripping parts

Assembly guide

TRSOR01 Compatible with Troyes® board game with All Expansions Assembly Guide

Make sure to remove the protective covering from BOTH sides of the acrylic pieces BEFORE starting assembly.

Intended for citizens, cubes and wooden discs.

Step 1

Sheets 5, 5a, 5b

Step 2