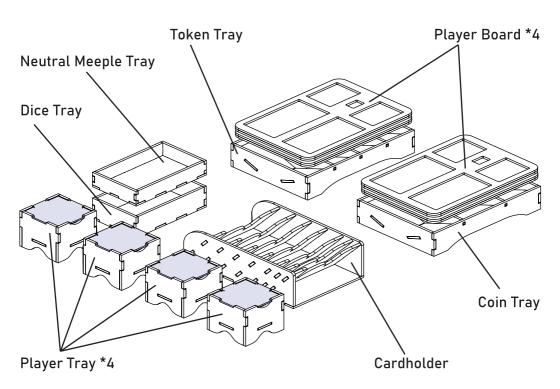

#### Components:

9 sheets extrusion molds

8 board sheets

1 acrylic sheet extrusion mold

1 sandpaper for stripping parts

Assembly guide

TRSOR01 Compatible with Troyes® board game with All Expansions Assembly Guide

#### Neutral Meeple Tray

Intended for gray neutral citizens and cubes.

Step 1

Sheet 4

Dice Tray

Intended for dice.

Sheet 4

Player Tray \*4

Make sure to remove the protective covering from BOTH sides of the acrylic pieces BEFORE starting assembly.

Intended for citizens, cubes and wooden discs.

Step 1

Sheets 5, 5a, 5b

Step 2

### Player Board \*4

Note: the bigger slot should be at the bottom of the board.

Intended for citizens, cubes, rampart guard and deniers.

Player Board-Top, Bottom