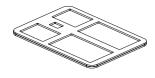

#### Neutral Meeple Tray

Intended for gray neutral citizens and cubes.

Step 1

Sheet 4

Dice Tray

Intended for dice.

Sheet 4

Player Tray \*4