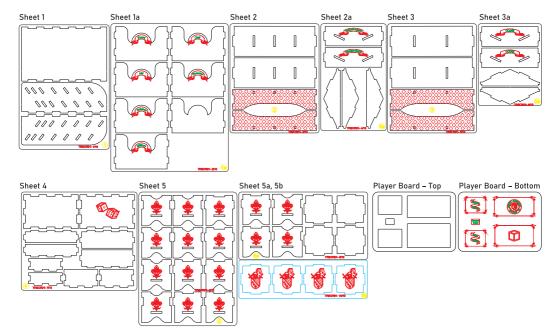

TRSOR01 Compatible with Troyes® board game with All Expansions Assembly Guide

- Brief assembly instructions: 1. Unpack and arrange the sheets in order.
  - 2. Compare details on the sheets with details in the pictures of the guide.
  - 3. Study the pictures of unassembled product.
  - 4. Start your assembly, taking the necessary parts out of the sheets in a certain order.

#### Components:

9 sheets extrusion molds

8 board sheets

1 acrylic sheet extrusion mold

1 sandpaper for stripping parts

Assembly guide

TRSOR01 Compatible with Troyes® board game with All Expansions Assembly Guide