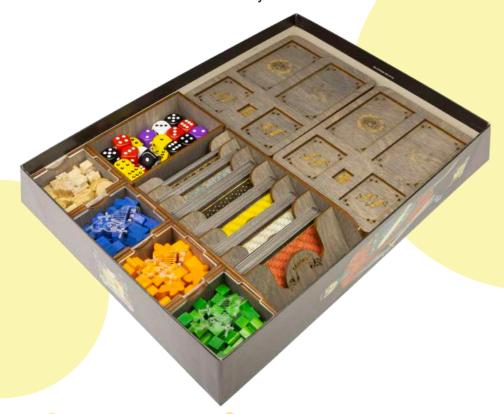

#### Components:

9 sheets extrusion molds

8 board sheets

1 acrylic sheet extrusion mold

1 sandpaper for stripping parts

Assembly guide

TRSOR01 Compatible with Troyes® board game with All Expansions Assembly Guide

#### Neutral Meeple Tray

Intended for gray neutral citizens and cubes.

Step 1

Sheet 4

Dice Tray

Intended for dice.

Sheet 4

Player Tray \*4

Make sure to remove the protective covering from BOTH sides of the acrylic pieces BEFORE starting assembly.

Intended for citizens, cubes and wooden discs.

Step 1

Sheets 5, 5a, 5b

Step 2

### Player Board \*4

Note: the bigger slot should be at the bottom of the board.

Intended for citizens, cubes, rampart guard and deniers.

Player Board-Top, Bottom