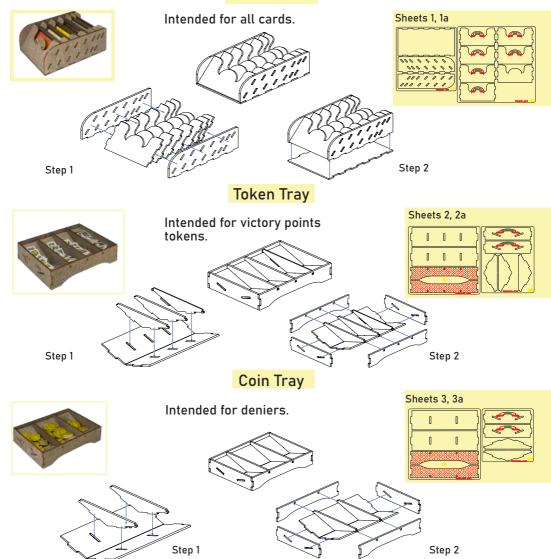

TRSOR01 Compatible with Troyes® board game with All Expansions Assembly Guide

- Brief assembly instructions: 1. Unpack and arrange the sheets in order.
  - 2. Compare details on the sheets with details in the pictures of the guide.
  - 3. Study the pictures of unassembled product.
  - 4. Start your assembly, taking the necessary parts out of the sheets in a certain order.

#### Legend:

Details not used in this assembly

Details to be glued

Details to be connected without glue

#### Components:

9 sheets extrusion molds

8 board sheets

1 acrylic sheet extrusion mold

1 sandpaper for stripping parts

Assembly guide

TRSOR01 Compatible with Troyes® board game with All Expansions Assembly Guide