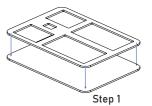

#### Neutral Meeple Tray

Intended for gray neutral citizens and cubes.

Step 1

Sheet 4

Dice Tray

Intended for dice.

Sheet 4

Player Tray \*4

Make sure to remove the protective covering from BOTH sides of the acrylic pieces BEFORE starting assembly.

Intended for citizens, cubes and wooden discs.

Step 1

Sheets 5, 5a, 5b

Step 2