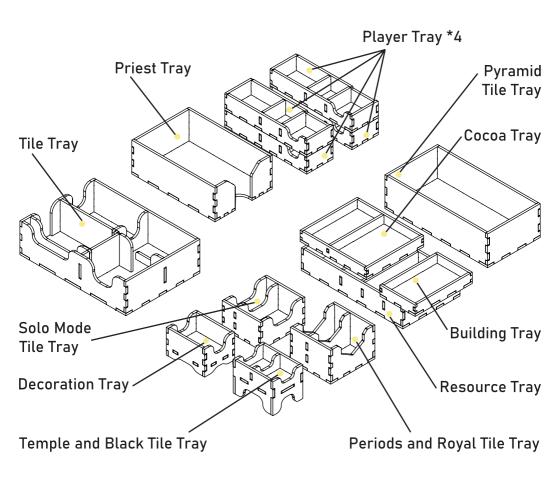

#### Player Tray \*4

Intended for Dice, Player Color tokens, Action discs, Worshippers, Warriors

and Shamans.

#### Tile Tray

Intended for Technology tiles, Starting tiles, Discovery tiles, Major Discovery tiles, Player Order tokens and Multiplier tiles.

#### Periods and Royal Tile Tray

#### Solo Mode Tile Tray

#### Priest Tray

#### Temples and Black Tile Tray

Intended for Temple Bonus tiles, Mansion Ownership tiles and Mask tiles.

Step 1

Step 2

#### Resource Tray

Intended for Wood, Stone, Gold and Obsidian tokens.

#### Pyramid Tile Tray

Intended for Pyramid tiles.

#### **Building Tray**

Intended for Building tokens and Calendar discs.

#### Cocoa Tray

Step 1

Intended for Cocoa tokens.

Sheet 9

Step 1

Step 2

#### **Decoration Tray**

Intended for Decoration tiles.

Some other SMONEX products: Settlers of Five Tribes® Organizer FETSOR01