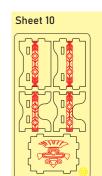

#### Legend:

Sheet 1

Details to be extruded Details not used in this assembly Details to be glued

- Details to be connected without glue

#### Components:

14 sheets extrusion molds 1 sandpaper for stripping parts Assembly guide