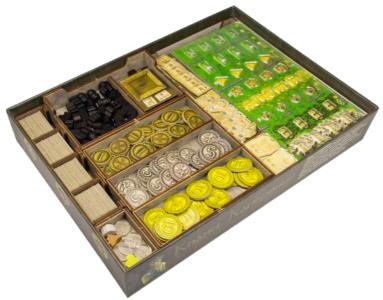

#### Player Tray \*4

Intended for Dice, Player Color tokens, Action discs, Worshippers, Warriors

and Shamans.

#### Tile Tray

Intended for Technology tiles, Starting tiles, Discovery tiles, Major Discovery tiles, Player Order tokens and Multiplier tiles.

#### Periods and Royal Tile Tray

#### Solo Mode Tile Tray

#### Priest Tray

#### Temples and Black Tile Tray

Intended for Temple Bonus tiles, Mansion Ownership tiles and Mask tiles.

Step 1

Step 2

#### Resource Tray

Intended for Wood, Stone, Gold and Obsidian tokens.

#### Pyramid Tile Tray

Intended for Pyramid tiles.

#### **Building Tray**

Intended for Building tokens and Calendar discs.

#### Cocoa Tray

Step 1

Intended for Cocoa tokens.

Sheet 9

Step 1

Step 2

#### **Decoration Tray**

Intended for Decoration tiles.

Some other SMONEX products: Settlers of Five Tribes® Organizer FETSOR01