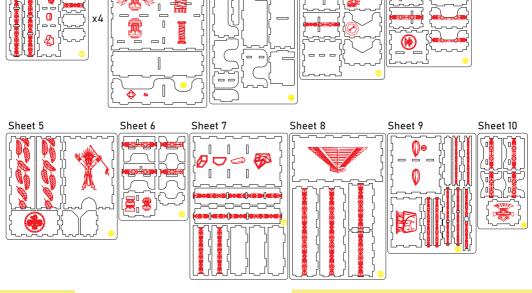

#### TNOR01

Compatible with Teotihuacan® board game and its expansions Assembly Guide

Sheet 2b

Sheet 2a

Brief assembly instructions: 1. Unpack and arrange the sheets in order.

Sheet 3

- 2. Compare details on the sheets with details in the pictures of the guide.
- 3. Study the pictures of unassembled product.
- 4. Start your assembly, taking the necessary parts out of the sheets in a certain order.

Sheet 4

#### Legend:

Sheet 1

Details to be extruded Details not used in this assembly Details to be glued

- Details to be connected without glue

#### Components:

14 sheets extrusion molds 1 sandpaper for stripping parts Assembly guide