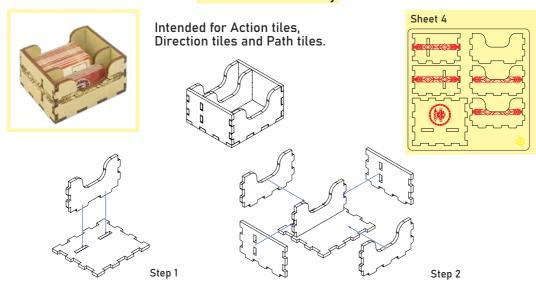

#### Player Tray \*4

Intended for Dice, Player Color tokens, Action discs, Worshippers, Warriors

and Shamans.

#### Tile Tray

Intended for Technology tiles, Starting tiles, Discovery tiles, Major Discovery tiles, Player Order tokens and Multiplier tiles.