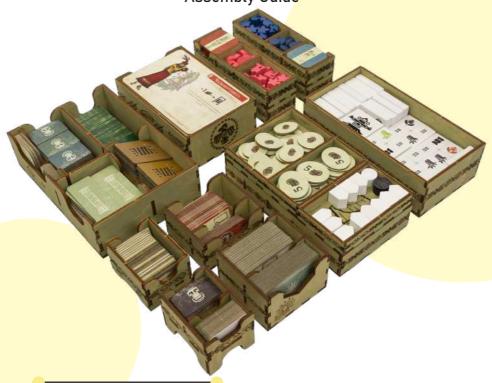

## Teotihuacan® Organizer

#### Components:

14 sheets extrusion molds 1 sandpaper for stripping parts Assembly guide

#### Player Tray \*4

Intended for Dice, Player Color tokens, Action discs, Worshippers, Warriors

and Shamans.

#### Tile Tray

Intended for Technology tiles, Starting tiles, Discovery tiles, Major Discovery tiles, Player Order tokens and Multiplier tiles.