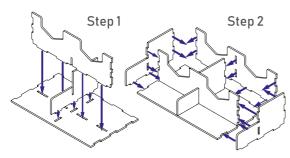

#### Tips and tricks

- Wood-glue is required when assembling each tray, for extra strength. (We recommend Titebond 2 Wood Glue or Beacon 527)
- Please make sure you dry-assemble each tray correctly before gluing it together.
- Use stationery knife to cut the bits connecting the parts to the frame.
- Remove the parts from the frame with a rotating motion along the axis formed by the bits you just cut.
- Use stationery knife to remove any of the remaining connection bits.
- Allow your finished insert to dry overnight.

#### **Assembly Supplies**

IMPORTANT: Assemble each tray one by one. Please DO NOT take out all the parts from the sheets and mix them. Even though some parts look similar, they are not interchangeable.

#### Compatible with Terraforming Mars® **Assembly Guide**

- Brief assembly instructions: 1.Unpack and arrange the sheets in order;
  - 2. Compare the details on the sheets with the details on the pictures in the instructions;
  - 3. Study the pictures with the disassembled product;
  - 4. Proceed with the assembly, taking out the necessary parts from the sheet in order.