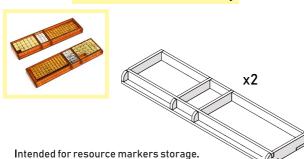

#### Resource markers tray

Sheet 4, 5

Trays are different in height, so be careful when assembling.

Compatible with Terraforming Mars®
Assembly Guide