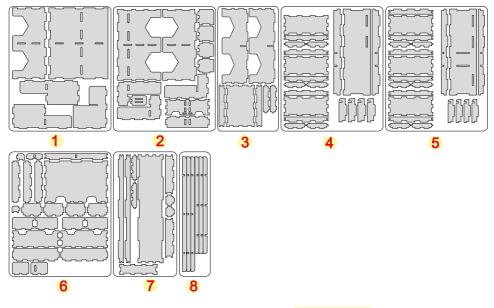

#### Components:

#### Legend:

- extrude details highlighted on the sheet
  - unused details in this assembly
- details must be connected without glue
- details must be glued
- details must be screwed

#### Components:

- 8 sheets extrusion molds
- 5 player boards
- manual
- 1 sandpaper for stripping parts
- new markers

Compatible with Terraforming Mars®
Assembly Guide