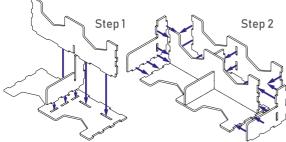

#### Tips and tricks

- Wood-glue is required when assembling each tray, for extra strength. (We recommend Titebond 2 Wood Glue or Beacon 527)
- Please make sure you dry-assemble each tray correctly before gluing it together.
- Use stationery knife to cut the bits connecting the parts to the frame.
- Remove the parts from the frame with a rotating motion along the axis formed by the bits you just cut.
- Use stationery knife to remove any of the remaining connection bits.
- Allow your finished insert to dry overnight.

#### **Assembly Supplies**

IMPORTANT: Assemble each tray one by one. Please DO NOT take out all the parts from the sheets and mix them. Even though some parts look similar, they are not interchangeable.