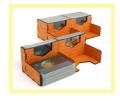

#### Cardholder 1

# Small cells are intended for corporate and prologs cards storage. Large cells are intended for project

Sheet 2, 3

cards storage in a horizontal position.

Turn the cardholder before playing and use it as a tower

for project cards.