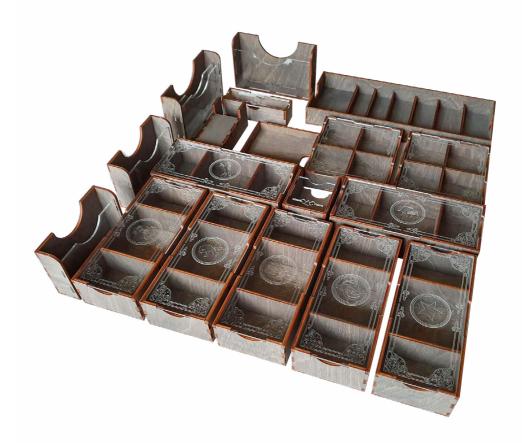

#### Components:

#### Components:

- 8 sheets extrusion molds
- 5 player boards
- manual
- 1 sandpaper for stripping parts
- new markers

Compatible with Terraforming Mars®
Assembly Guide