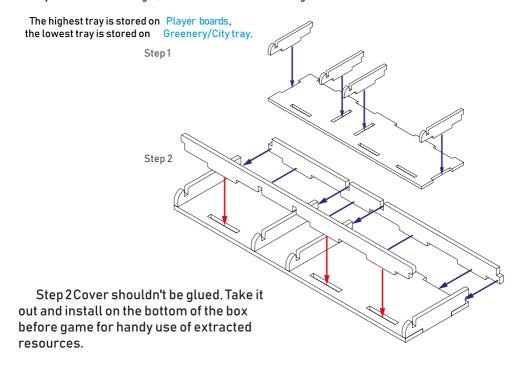

#### All organizer components can be used in the game:

1. Resource marker tray has one non-glued side, which allows you to use them in the game and easily get resources.

2. Cardholders. You can turn over them and use the top for cards, and the bottom as a discard pile.