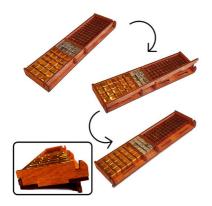

# Greenery/City and Ocean/Special trays

Sheet 2: Ocean/Special tray x1 Sheet 6: Greenery/City tray x2

Intended for Greenery/City and Ocean/Special tiles storage. Trays are different in size, so be careful when assembling.

Greenery/City tray are stored in Cardholer 2

This is a non-licensed product. ALL RIGHTS RESERVED by their respective trademark holders. No challenge to any intellectual property rights is intended or implied by representations of compatibility and no endorsements of any of our products by any other company is implied or represented.