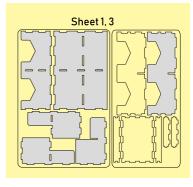

#### Components:

- 8 sheets extrusion molds
- 5 player boards
- manual
- 1 sandpaper for stripping parts
- new markers

Compatible with Terraforming Mars®
Assembly Guide

# Small cells are intended for corporate and prologs cards storage. Large cells are intended for project

Sheet 2, 3

cards storage in a horizontal position.

Turn the cardholder before playing and use it as a tower

#### Resource markers tray

Sheet 4, 5

Trays are different in height, so be careful when assembling.

Compatible with Terraforming Mars®
Assembly Guide