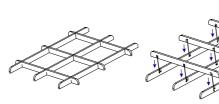

#### Tips and tricks

- Wood-glue is required when assembling each tray, for extra strength. (We recommend Titebond 2 Wood Glue or Beacon 527)
- Please make sure you dry-assemble each tray correctly before gluing it together.
- Use stationery knife to cut the bits connecting the parts to the frame.
- Remove the parts from the frame with a rotating motion along the axis formed by the bits you just cut.
- Use stationery knife to remove any of the remaining connection bits.
- Allow your finished insert to dry overnight.

#### **Assembly Supplies**

IMPORTANT: Assemble each tray one by one. Please DO NOT take out all the parts from the sheets and mix them. Even though some parts look similar, they are not interchangeable.

#### Compatible with Terraforming Mars® **Assembly Guide**

- Brief assembly instructions: 1.Unpack and arrange the sheets in order;
  - 2. Compare the details on the sheets with the details on the pictures in the instructions;
  - 3. Study the pictures with the disassembled product;
  - 4. Proceed with the assembly, taking out the necessary parts from the sheet in order.