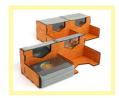

#### Cardholder 1

# Small cells are intended for corporate and prologs cards storage. Large cells are intended for project

Sheet 2, 3

cards storage in a horizontal position.

Turn the cardholder before playing and use it as a tower

#### Cardholder 2

High cells are intended project cards storage. Low cells are intended to store Greenery/City tiles.

Remove Greenery/Citytiles before playing, turn the cardholder and use it as a tower for project cards.