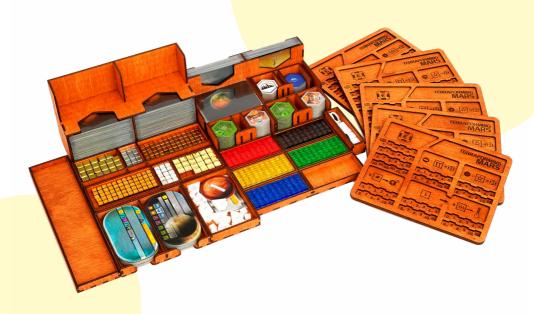

# ONE SMART BOX

# Terraforming Mars Organizer

Compatible with Terraforming Mars®
Assembly Guide

NOT A CHILDREN TOY

AGE 14+

Terraforming Mars® is a registered trademark of FryxGames and Stronghold Games. Any mention of Terraforming Mars® is for reference purposes only. ALL RIGHTS RESERVED by their respective trademark holders. No challenge to any intellectual property rights is intended or implied by representations of compatibility and no endorsements of any of our products by any other company is implied or represented

#### Components:

#### Components:

- 8 sheets extrusion molds
- 5 player boards
- manual
- 1 sandpaper for stripping parts
- new markers

Compatible with Terraforming Mars®
Assembly Guide