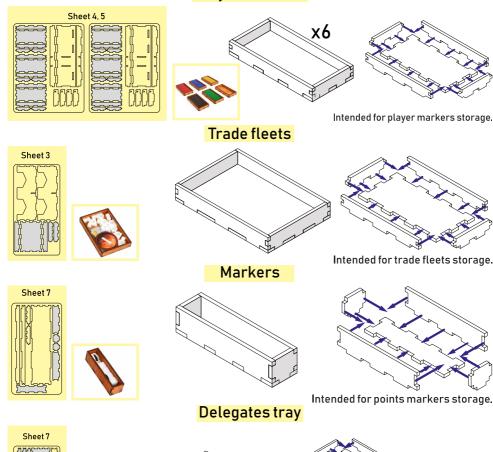

#### Player markers

Compatible with Terraforming Mars® Assembly Guide

#### Resource markers tray

Sheet 4, 5

Trays are different in height, so be careful when assembling.

Compatible with Terraforming Mars®
Assembly Guide

#### Colony tiles tray

Sheet 6

Intended for Colony tiles storage.