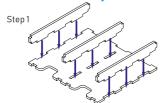

#### Cardholder 1

# Small cells are intended for corporate and prologs cards storage. Large cells are intended for project

Sheet 2, 3

cards storage in a horizontal position.

Turn the cardholder before playing and use it as a tower

for project cards.