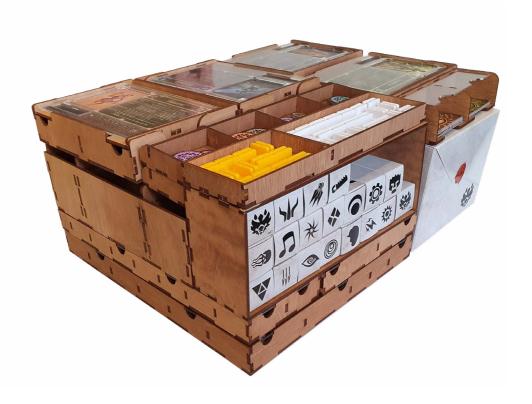

#### Cardholder 1

# Small cells are intended for corporate and prologs cards storage. Large cells are intended for project

Sheet 2, 3

cards storage in a horizontal position.

Turn the cardholder before playing and use it as a tower

for project cards.

#### Cardholder 2

High cells are intended project cards storage. Low cells are intended to store Greenery/City tiles.

Remove Greenery/Citytiles before playing, turn the cardholder and use it as a tower for project cards.