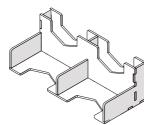

#### Cardholder 2

High cells are intended project cards storage. Low cells are intended to store Greenery/City tiles.

Remove Greenery/Citytiles before playing, turn the cardholder and use it as a tower for project cards.