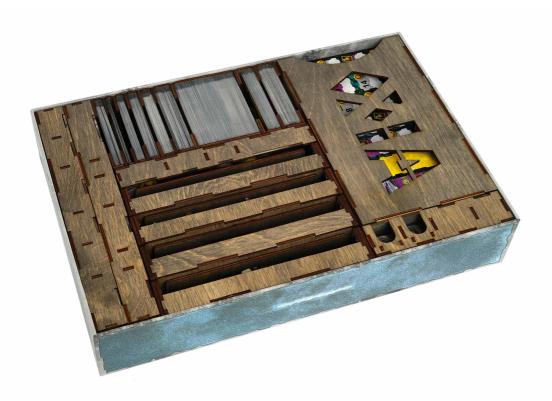

#### Resource markers tray

Sheet 4, 5

Trays are different in height, so be careful when assembling.

Compatible with Terraforming Mars®
Assembly Guide

# Greenery/City and Ocean/Special trays

Sheet 2: Ocean/Special tray x1 Sheet 6: Greenery/City tray x2

Intended for Greenery/City and Ocean/Special tiles storage. Trays are different in size, so be careful when assembling.

#### Colony tiles tray

Sheet 6

Intended for Colony tiles storage.