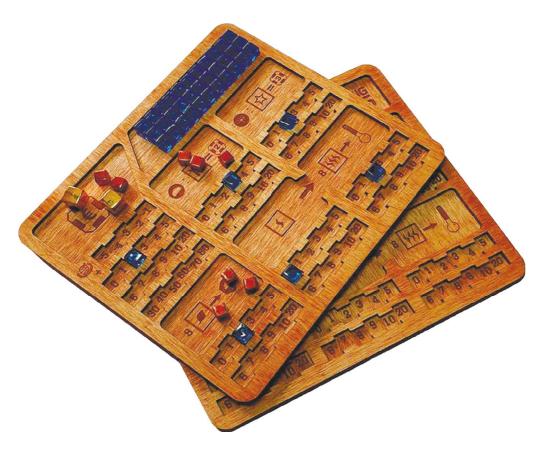

#### Player Board

Intended for original player boards replacement. Remove the old player boards from the game.

Terraforming Mars: Hellas & Elysium

If you do not have Hellas & Elysium, use the assembled Sheet 8 holder, for free space, instead of Hellas & Elysium Mars map.