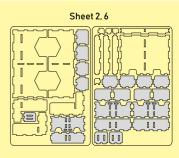

# Small cells are intended for corporate and prologs cards storage. Large cells are intended for project

Sheet 2, 3

cards storage in a horizontal position.

Turn the cardholder before playing and use it as a tower

# Greenery/City and Ocean/Special trays

Sheet 2: Ocean/Special tray x1 Sheet 6: Greenery/City tray x2

Intended for Greenery/City and Ocean/Special tiles storage. Trays are different in size, so be careful when assembling.

#### Colony tiles tray

Sheet 6

Intended for Colony tiles storage.