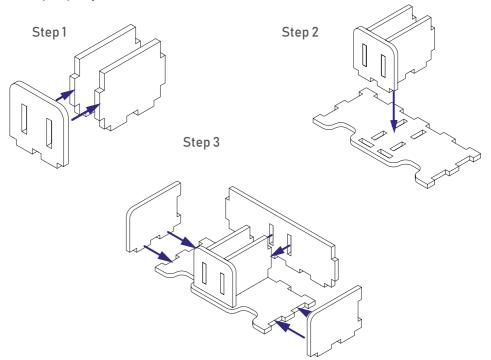

#### Tips and tricks

- Wood-glue is required when assembling each tray, for extra strength. (We recommend Titebond 2 Wood Glue or Beacon 527)
- Please make sure you dry-assemble each tray correctly before gluing it together.
- Use stationery knife to cut the bits connecting the parts to the frame.
- Remove the parts from the frame with a rotating motion along the axis formed by the bits you just cut.
- Use stationery knife to remove any of the remaining connection bits.
- Allow your finished insert to dry overnight.

#### **Assembly Supplies**

IMPORTANT: Assemble each tray one by one. Please DO NOT take out all the parts from the sheets and mix them. Even though some parts look similar, they are not interchangeable.

#### Compatible with Terraforming Mars® **Assembly Guide**

- Brief assembly instructions: 1.Unpack and arrange the sheets in order;
  - 2. Compare the details on the sheets with the details on the pictures in the instructions;
  - 3. Study the pictures with the disassembled product;
  - 4. Proceed with the assembly, taking out the necessary parts from the sheet in order.