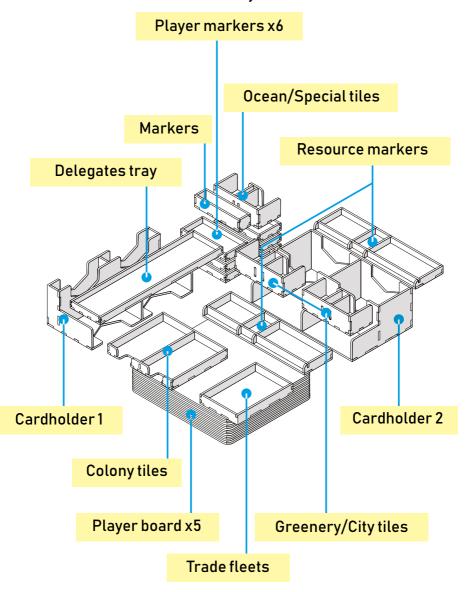

#### Cardholder 1

# Small cells are intended for corporate and prologs cards storage. Large cells are intended for project

Sheet 2, 3

cards storage in a horizontal position.

Turn the cardholder before playing and use it as a tower

for project cards.

#### Cardholder 2

High cells are intended project cards storage. Low cells are intended to store Greenery/City tiles.

Remove Greenery/Citytiles before playing, turn the cardholder and use it as a tower for project cards.

#### Player markers

Compatible with Terraforming Mars® Assembly Guide

#### Resource markers tray

Sheet 4, 5

Trays are different in height, so be careful when assembling.

Compatible with Terraforming Mars®
Assembly Guide

# Greenery/City and Ocean/Special trays

Sheet 2: Ocean/Special tray x1 Sheet 6: Greenery/City tray x2

Intended for Greenery/City and Ocean/Special tiles storage. Trays are different in size, so be careful when assembling.

Greenery/City tray are stored in Cardholer 2

This is a non-licensed product. ALL RIGHTS RESERVED by their respective trademark holders. No challenge to any intellectual property rights is intended or implied by representations of compatibility and no endorsements of any of our products by any other company is implied or represented.

#### Colony tiles tray

Sheet 6

Intended for Colony tiles storage.