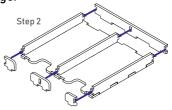

#### Cardholder 2

High cells are intended project cards storage. Low cells are intended to store Greenery/City tiles.

Remove Greenery/Citytiles before playing, turn the cardholder and use it as a tower for project cards.