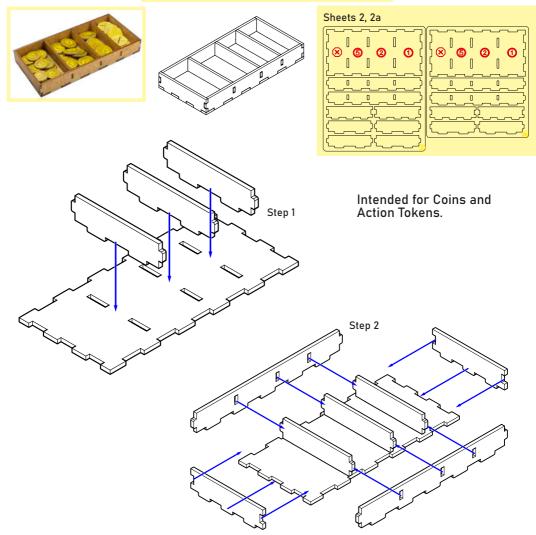

TAMOR01 Compatible with Terra Mystica® and its expansions Assembly Guide

Action Tokens and Coins Holder \*2

TAMOR01 Compatible with Terra Mystica® and its expansions Assembly Guide

Terrain Tile Holder \*2