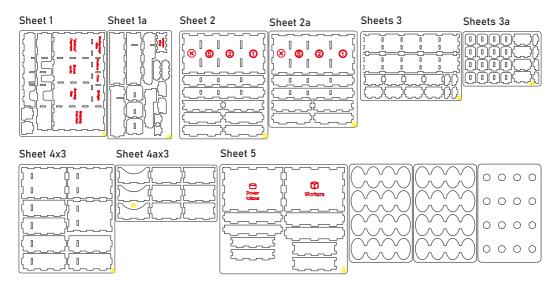

#### Components:

13 sheets extrusion molds

3 large parts

1 sandpaper for stripping parts Assembly quide

TAMOR01 Compatible with Terra Mystica® and its expansions Assembly Guide

**Setup Box** 

Step 4

Step 3

Brief assembly instructions: 1. Unpack and arrange the sheets in order. 2. Compare details on the sheets with details in the

pictures of the guide.

3. Study the pictures of unassembled product.

4. Start your assembly, taking the necessary parts out of the sheets in a certain order.