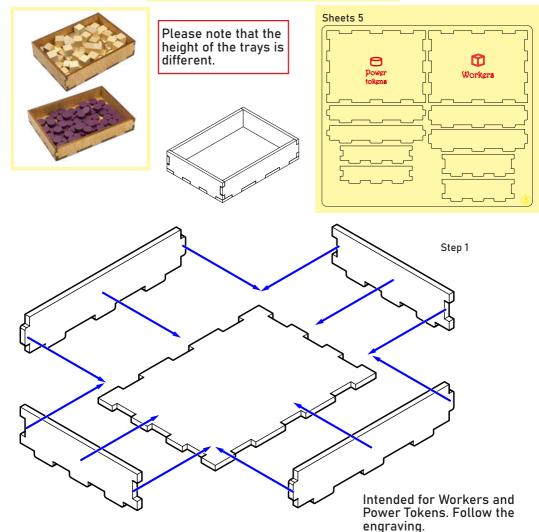

#### Worker Tray and Power Token Tray

The engraving should be on the top of the holder.