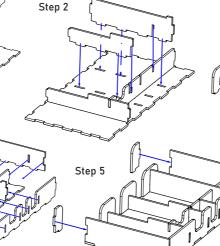

#### Components:

13 sheets extrusion molds

3 large parts

1 sandpaper for stripping parts Assembly quide

TAMOR01 Compatible with Terra Mystica® and its expansions Assembly Guide

**Setup Box** 

Step 4

Step 3