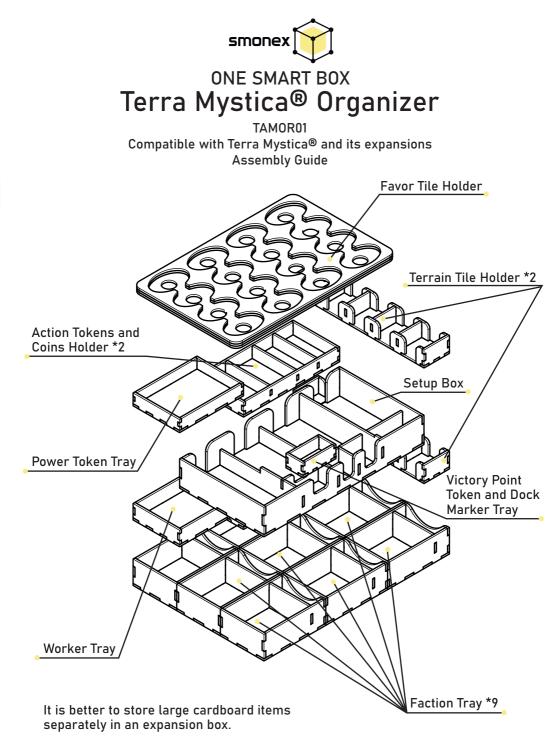

#### Components:

13 sheets extrusion molds

3 large parts

1 sandpaper for stripping parts Assembly quide

TAMOR01 Compatible with Terra Mystica® and its expansions Assembly Guide

**Setup Box** 

Step 4

Step 3

Intended for Town Tiles, Rang Tiles, Final Scoring Tiles, Bonus Cards, Shipping Overview Tiles, Shipyard Boards, Turn Order Board, etc.

Victory Point Token and Dock Marker Tray

The tray should be put into the Setup Box.

TAMOR01 Compatible with Terra Mystica® and its expansions Assembly Guide

Action Tokens and Coins Holder \*2

TAMOR01 Compatible with Terra Mystica® and its expansions Assembly Guide

Terrain Tile Holder \*2

TAMOR01

Compatible with Terra Mystica® and its expansions

Assembly Guide

Faction Tray \*9

This is a non-licensed product. ALL RIGHTS RESERVED by their respective trademark holders. No challenge to any intellectual property rights is intended or implied by representations of compatibility and no endorsements of any of our products by any other company is implied or represented.

#### Worker Tray and Power Token Tray

The engraving should be on the top of the holder.