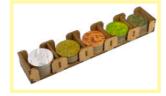

#### Worker Tray and Power Token Tray

The engraving should be on the top of the holder.