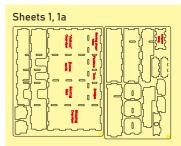

Brief assembly instructions: 1. Unpack and arrange the sheets in order. 2. Compare details on the sheets with details in the

pictures of the guide.

3. Study the pictures of unassembled product.

4. Start your assembly, taking the necessary parts out of the sheets in a certain order.

Legend:

--- Details to be glued