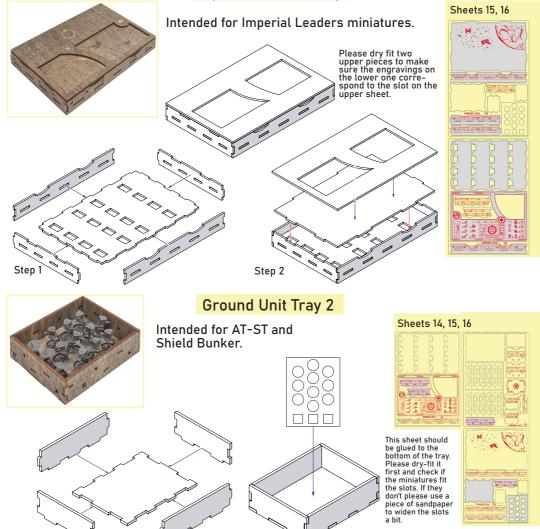

No challenge to any intellectual property rights is intended or implied by representations of compatibility and no endorsements of any of our products by any other company is implied or represented.



Compatible with Star Wars: Rebellion® board game with Star Wars: Rebellion – Rise of the Empire expansion **Assembly Guide** 



### Subjugation and Imperial Loyalty Marker Tray



This is a non-licensed product. ALL RIGHTS RESERVED by their respective trademark holders. No challenge to any intellectual property rights is intended or implied by representations of compatibility and no endorsements of any of our products by any other company is implied or represented.



Compatible with Star Wars: Rebellion® board game with Star Wars: Rebellion – Rise of the Empire expansion Assembly Guide





Step 1







#### ONE SMART BOX

### Some other SMONEX products:

Terraforming Mars® Organizer TMOR01

Gaia Project® Organizer GPOR01





Welcome to https://smonex.com.

If something is damaged or broken, please do not return the whole set. Contact us directly on email info@smonex.com or our website smonex.com.

Any questions or issues with the Smonex products, we'll do our best to help you.

Your satisfaction of it is our top priority.

Thanks for choosing Smonex product. We would be grateful for your feedback, which inspires us and helps to develop further.

We'll gladly help you on any matter if you contact us on info@smonex.com.

### Share your photos with **#SMONEX** and follow us for all the updates:

- f https://www.facebook.com/Smonexcom
- https://www.instagram.com/smonex\_com/