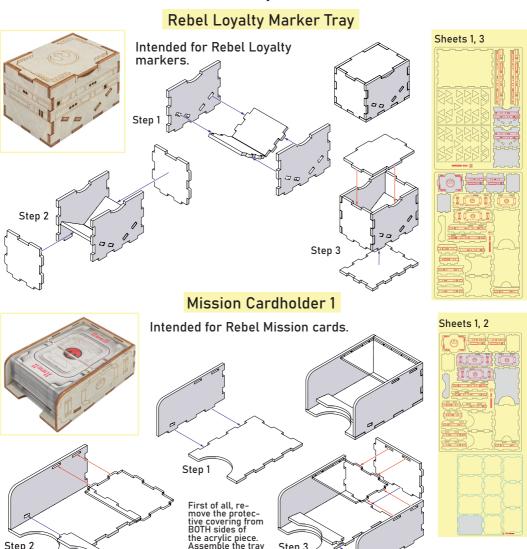

IMPORTANT: Assemble each tray one by one. Please DO NOT take out all the parts from the sheets and mix them. Even though some parts look similar, they are not interchangeable.

- 1 Rebel Leader Tray
- 2 Rebel Fleet Trays \*2
- 3 Ground Defense Tray
- 4 Logo Tray
- 5- Project Cardholder
- 6 Mission Cardholders 1
- 7- Rebel Loyalty Marker Tray
- 8 Action Cardholders 1
- 9 Tactic Cardholder
- 10 Proiect Cardholder
- 11 Advanced Tactic Cardholders \*2
- 12 Probe Cardholder
- 13 Action Cardholders 2

- 14 Subjugation and Imperial Loyalty
  Marker Trav
- 15 Mission Cardholders 2
- 16 Objective Cardholders \*2
- 17 Ground Unit Trays 2
- 18 Star Destroyer Tray
- 19 Ground Unit Travs 1
- 20 Stormtrooper Tray
- 21 Imperial Fleet Trays \*2
- 22 Imperial Leader Tray
- 23 Dice Tower and Tray
- 24 Markers and Attachment Rings Tray
- 25 Rebel Trooper and Vanguard Tray