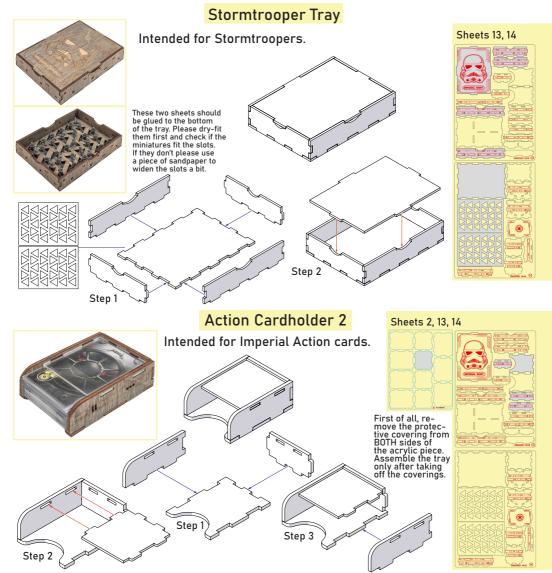

### Tips and tricks

- To assemble each tray you need a wood glue for extra strength. (We recommend Titebond 2 Wood Glue or Beacon 527).
- Please make sure you assembled each tray correctly before gluing it together.
- Use stationery knife to cut the bits that connect details to the frame.
- Remove the details from the frame with a rotational motion along the axis formed by the bits you just cut.
- Use stationery knife and sandpaper to remove all the remaining connection bits.
- Please note that the engraving must be on the outside of the boxes.
- You may fix the box with rubber bands after gluing it. This will save you time and simplify the assembly.
- Make sure to remove the protective covering from BOTH sides of the acrylic pieces. Use a hairdryer for easier removal of it if necessary. Just heat the acrylic surface a little to remove the covering much easier!
- Leave your finished insert overnight to dry completely.

#### Sheets 12, 13

Compatible with Star Wars: Rebellion® board game with Star Wars: Rebellion – Rise of the Empire expansion Assembly Guide

This is a non-licensed product. ALL RIGHTS RESERVED by their respective trademark holders. No challenge to any intellectual property rights is intended or implied by representations of compatibility and no endorsements of any of our products by any other company is implied or represented.