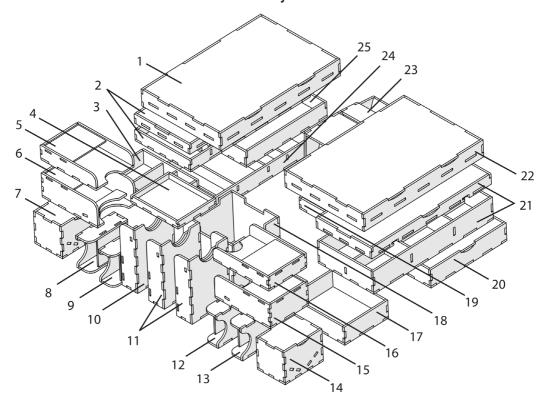

IMPORTANT: Assemble each tray one by one. Please DO NOT take out all the parts from the sheets and mix them. Even though some parts look similar, they are not interchangeable.

- 1 Rebel Leader Tray
- 2 Rebel Fleet Trays \*2
- 3 Ground Defense Tray
- 4 Logo Tray
- 5- Project Cardholder
- 6 Mission Cardholders 1
- 7- Rebel Loyalty Marker Tray
- 8 Action Cardholders 1
- 9 Tactic Cardholder
- 10 Proiect Cardholder
- 11 Advanced Tactic Cardholders \*2
- 12 Probe Cardholder
- 13 Action Cardholders 2

- 14 Subjugation and Imperial Loyalty
  Marker Trav
- 15 Mission Cardholders 2
- 16 Objective Cardholders \*2
- 17 Ground Unit Trays 2
- 18 Star Destroyer Tray
- 19 Ground Unit Travs 1
- 20 Stormtrooper Tray
- 21 Imperial Fleet Trays \*2
- 22 Imperial Leader Tray
- 23 Dice Tower and Tray
- 24 Markers and Attachment Rings Tray
- 25 Rebel Trooper and Vanguard Tray