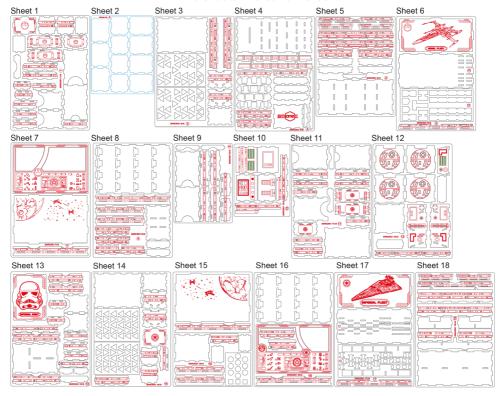

#### Components:

17 sheets extrusion molds 1 acrylic sheet extrusion mold 1 sandpaper for stripping parts Assembly guide

Compatible with Star Wars: Rebellion® board game with Star Wars: Rebellion – Rise of the Empire expansion **Assembly Guide** 