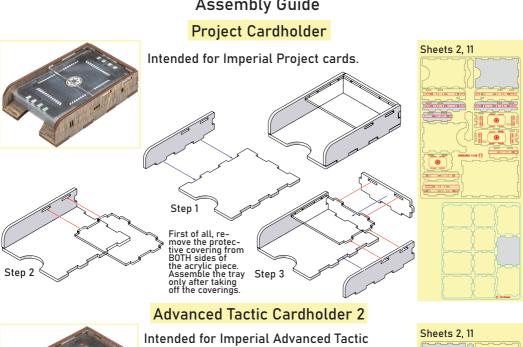

### Tips and tricks

- To assemble each tray you need a wood glue for extra strength. (We recommend Titebond 2 Wood Glue or Beacon 527).
- Please make sure you assembled each tray correctly before gluing it together.
- Use stationery knife to cut the bits that connect details to the frame.
- Remove the details from the frame with a rotational motion along the axis formed by the bits you just cut.
- Use stationery knife and sandpaper to remove all the remaining connection bits.
- Please note that the engraving must be on the outside of the boxes.
- You may fix the box with rubber bands after gluing it. This will save you time and simplify the assembly.
- Make sure to remove the protective covering from BOTH sides of the acrylic pieces. Use a hairdryer for easier removal of it if necessary. Just heat the acrylic surface a little to remove the covering much easier!
- Leave your finished insert overnight to dry completely.

IMPORTANT: Assemble each tray one by one. Please DO NOT take out all the parts from the sheets and mix them. Even though some parts look similar, they are not interchangeable.

- 1 Rebel Leader Tray
- 2 Rebel Fleet Trays \*2
- 3 Ground Defense Tray
- 4 Logo Tray
- 5- Project Cardholder
- 6 Mission Cardholders 1
- 7- Rebel Loyalty Marker Tray
- 8 Action Cardholders 1
- 9 Tactic Cardholder
- 10 Proiect Cardholder
- 11 Advanced Tactic Cardholders \*2
- 12 Probe Cardholder
- 13 Action Cardholders 2

only after taking off the coverings. Step 3

Step 2

Compatible with Star Wars: Rebellion® board game with Star Wars: Rebellion – Rise of the Empire expansion Assembly Guide