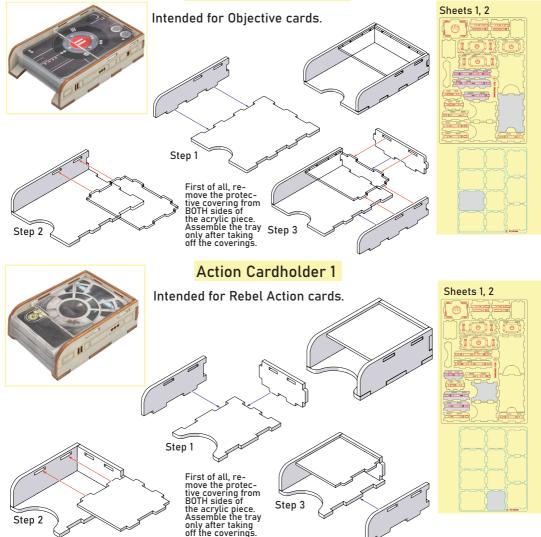

IMPORTANT: Assemble each tray one by one. Please DO NOT take out all the parts from the sheets and mix them. Even though some parts look similar, they are not interchangeable.

- 1 Rebel Leader Tray
- 2 Rebel Fleet Trays \*2
- 3 Ground Defense Tray
- 4 Logo Tray
- 5- Project Cardholder
- 6 Mission Cardholders 1
- 7- Rebel Loyalty Marker Tray
- 8 Action Cardholders 1
- 9 Tactic Cardholder
- 10 Proiect Cardholder
- 11 Advanced Tactic Cardholders \*2
- 12 Probe Cardholder
- 13 Action Cardholders 2

- 14 Subjugation and Imperial Loyalty
  Marker Trav
- 15 Mission Cardholders 2
- 16 Objective Cardholders \*2
- 17 Ground Unit Trays 2
- 18 Star Destroyer Tray
- 19 Ground Unit Travs 1
- 20 Stormtrooper Tray
- 21 Imperial Fleet Trays \*2
- 22 Imperial Leader Tray
- 23 Dice Tower and Tray
- 24 Markers and Attachment Rings Tray
- 25 Rebel Trooper and Vanguard Tray