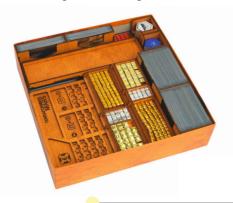

IMPORTANT: Assemble each tray one by one. Please DO NOT take out all the parts from the sheets and mix them. Even though some parts look similar, they are not interchangeable.

- 1 Rebel Leader Tray
- 2 Rebel Fleet Trays \*2
- 3 Ground Defense Tray
- 4 Logo Tray
- 5- Project Cardholder
- 6 Mission Cardholders 1
- 7- Rebel Loyalty Marker Tray
- 8 Action Cardholders 1
- 9 Tactic Cardholder
- 10 Proiect Cardholder
- 11 Advanced Tactic Cardholders \*2
- 12 Probe Cardholder
- 13 Action Cardholders 2

- 14 Subjugation and Imperial Loyalty
  Marker Trav
- 15 Mission Cardholders 2
- 16 Objective Cardholders \*2
- 17 Ground Unit Trays 2
- 18 Star Destroyer Tray
- 19 Ground Unit Travs 1
- 20 Stormtrooper Tray
- 21 Imperial Fleet Trays \*2
- 22 Imperial Leader Tray
- 23 Dice Tower and Tray
- 24 Markers and Attachment Rings Tray
- 25 Rebel Trooper and Vanguard Tray