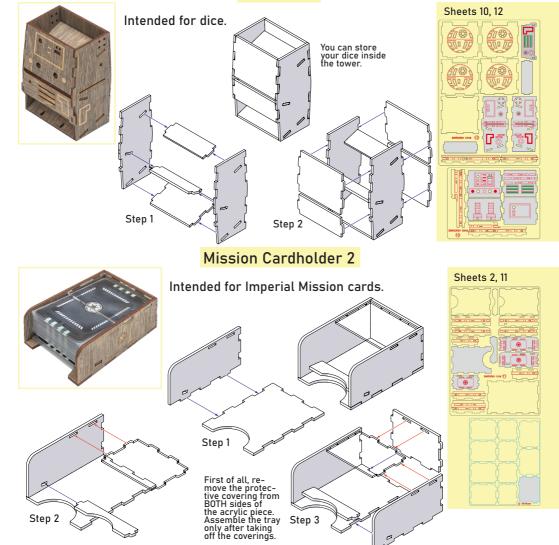

Compatible with Star Wars: Rebellion® board game with Star Wars: Rebellion – Rise of the Empire expansion Assembly Guide