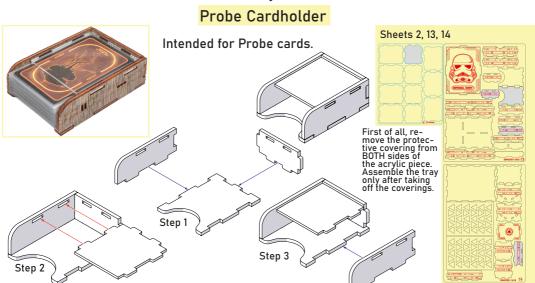

only after taking off the coverings. Step 3

Step 2

Compatible with Star Wars: Rebellion® board game with Star Wars: Rebellion – Rise of the Empire expansion Assembly Guide