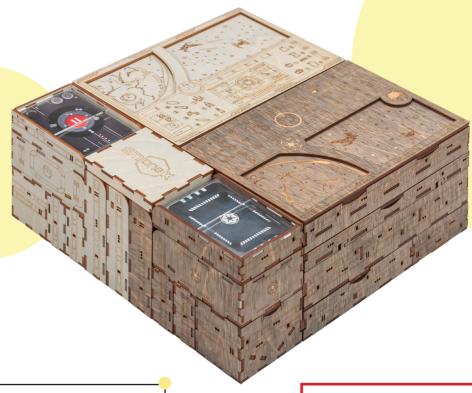

#### Components:

17 sheets extrusion molds 1 acrylic sheet extrusion mold 1 sandpaper for stripping parts Assembly guide

Compatible with Star Wars: Rebellion® board game with Star Wars: Rebellion – Rise of the Empire expansion **Assembly Guide** 

#### ONE SMART BOX