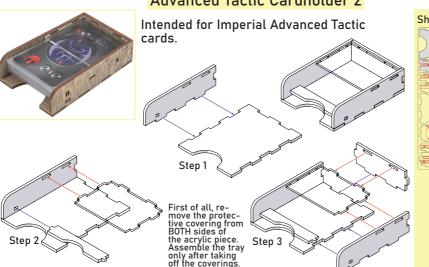

### Tips and tricks

- To assemble each tray you need a wood glue for extra strength. (We recommend Titebond 2 Wood Glue or Beacon 527).
- Please make sure you assembled each tray correctly before gluing it together.
- Use stationery knife to cut the bits that connect details to the frame.
- Remove the details from the frame with a rotational motion along the axis formed by the bits you just cut.
- Use stationery knife and sandpaper to remove all the remaining connection bits.
- Please note that the engraving must be on the outside of the boxes.
- You may fix the box with rubber bands after gluing it. This will save you time and simplify the assembly.
- Make sure to remove the protective covering from BOTH sides of the acrylic pieces. Use a hairdryer for easier removal of it if necessary. Just heat the acrylic surface a little to remove the covering much easier!
- Leave your finished insert overnight to dry completely.

#### Advanced Tactic Cardholder 1

This is a non-licensed product. ALL RIGHTS RESERVED by their respective trademark holders. No challenge to any intellectual property rights is intended or implied by representations of compatibility and no endorsements of any of our products by any other company is implied or represented.

Compatible with Star Wars: Rebellion® board game with Star Wars: Rebellion – Rise of the Empire expansion Assembly Guide

This is a non-licensed product. ALL RIGHTS RESERVED by their respective trademark holders. No challenge to any intellectual property rights is intended or implied by representations of compatibility and no endorsements of any of our products by any other company is implied or represented.