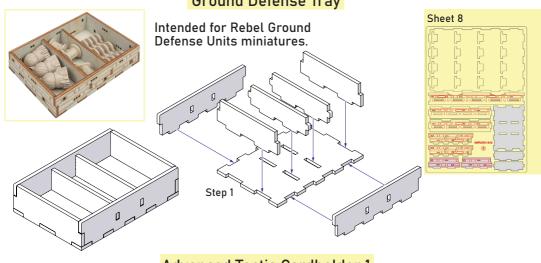

IMPORTANT: Assemble each tray one by one. Please DO NOT take out all the parts from the sheets and mix them. Even though some parts look similar, they are not interchangeable.

- 1 Rebel Leader Tray
- 2 Rebel Fleet Trays \*2
- 3 Ground Defense Tray
- 4 Logo Tray
- 5- Project Cardholder
- 6 Mission Cardholders 1
- 7- Rebel Loyalty Marker Tray
- 8 Action Cardholders 1
- 9 Tactic Cardholder
- 10 Proiect Cardholder
- 11 Advanced Tactic Cardholders \*2
- 12 Probe Cardholder
- 13 Action Cardholders 2