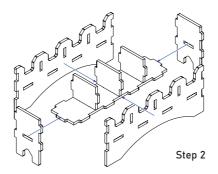

#### Large Cardholder \* 3

Sheets 1, 2, 4, 13

Make sure to remove the protective covering from BOTH sides of the acrylic pieces BEFORE starting assembly.

Cards.

Intended for Development

Step 1