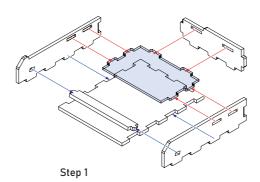

#### Large Cardholder \* 3

Sheets 1, 2, 4, 13

Make sure to remove the protective covering from BOTH sides of the acrylic pieces BEFORE starting assembly.

Cards.

Intended for Development

Step 1