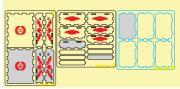

12 sheets extrusion molds 1 acrylic sheet extrusion mold 1 sandpaper for stripping parts Assembly guide

Highlighted details to be extruded

Details not used in this assembly

Details to be connected without glue