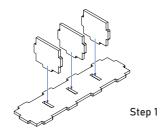

#### Large Cardholder \* 3

Sheets 1, 2, 4, 13

Make sure to remove the protective covering from BOTH sides of the acrylic pieces BEFORE starting assembly.

Cards.

Intended for Development

Step 1