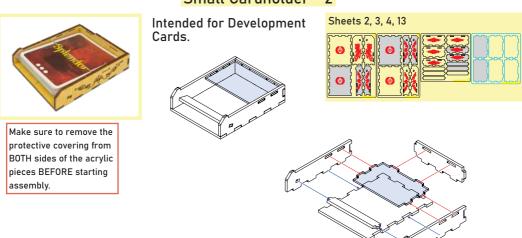

#### Small Cardholder \* 2

SROR01 Compatible with Splendor® board game with All Expansions Assembly Guide

### **Tips and tricks**

- To assemble each tray you need a wood glue for extra strength. (We recommend Titebond 2 Wood Glue or Beacon 527).
- Please make sure you assembled each tray correctly before gluing it together.
- Use stationery knife to cut the bits that connect details to the frame.
- Remove the details from the frame with a rotational motion along the axis formed by the bits you just cut.
- Use stationery knife and sandpaper to remove all the remaining connection bits.
- Please note that the engraving must be on the outside of the hoxes
- You may fix the box with rubber bands after gluing it. This will save you time and simplify the assembly.
- Make sure to remove the protective covering from BOTH sides of the acrylic pieces. Use a hairdryer for easier removal of it if necessary. Just heat the acrylic surface a little to remove the covering much easier!
- Leave your finished insert overnight to dry completely.

12 sheets extrusion molds 1 acrylic sheet extrusion mold 1 sandpaper for stripping parts Assembly guide

Highlighted details to be extruded

Details not used in this assembly

Details to be connected without glue