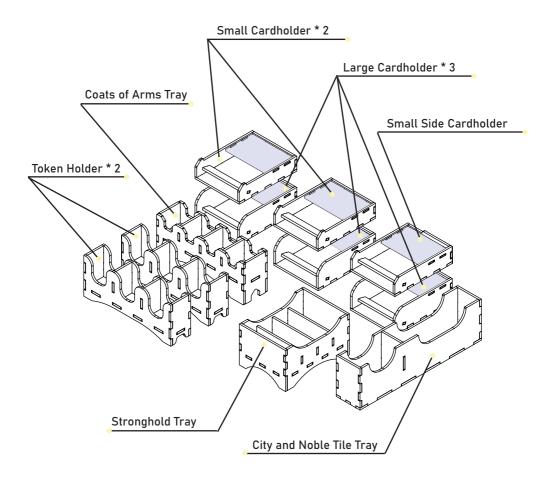

#### Large Cardholder \* 3

Sheets 1, 2, 4, 13

Make sure to remove the protective covering from BOTH sides of the acrylic pieces BEFORE starting assembly.

Cards.

Intended for Development

Step 1

#### Small Cardholder \* 2

SROR01 Compatible with Splendor® board game with All Expansions Assembly Guide

#### Small Side Cardholder

Intended for Development Cards.

Sheets 3, 4, 13

Make sure to remove the protective covering from BOTH sides of the acrylic pieces BEFORE starting the assembly.

SROR01 Compatible with Splendor® board game with All Expansions Assembly Guide

### Token Holder \* 2

Intended for tokens.

SROR01 Compatible with Splendor® board game with All Expansions Assembly Guide

#### **Coats of Arms Tray**

Intended for Coats of Arms.

SROR01 Compatible with Splendor® board game with All Expansions Assembly Guide

#### **City and Noble Tile Tray**

Intended for City and Noble Tiles.

SROR01 Compatible with Splendor® board game with All Expansions Assembly Guide

#### Stronghold Tray

Intended for Strongholds.

Some other SMONEX products: Twilight Struggle ® Organizer TSOR01

Lords of Waterdeep ® Organizer LWDOR01

This is a non-licensed product. ALL RIGHTS RESERVED by their respective trademark holders. No challenge to any intellectual property rights is intended or implied by representations of compatibility and no endorsements of any of our products by any other company is implied or represented.