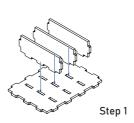

#### Large Cardholder \* 3

Sheets 1, 2, 4, 13

Make sure to remove the protective covering from BOTH sides of the acrylic pieces BEFORE starting assembly.

Cards.

Intended for Development

Step 1