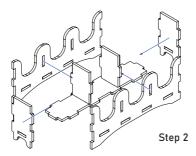

#### Large Cardholder \* 3

Sheets 1, 2, 4, 13

Make sure to remove the protective covering from BOTH sides of the acrylic pieces BEFORE starting assembly.

Cards.

Intended for Development

Step 1