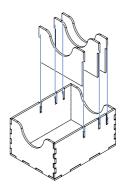

#### Step 2

Until the glue has completely dried, make sure the lid fits the tray and can be easily removed. Put it back in its place on the tray. Only then carefully remove the protective covering.

SIOR01 Compatible with Spirit Island® board game with All Expansions Assembly Guide