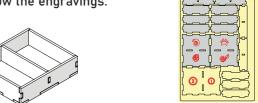

#### Beasts, Wilds, Disease and Strife Token Trays

Intended for Beasts, Wilds, Disease and Strife Tokens. Follow the engravings.

Sheet 5

### **Energy Marker Tray**

Intended for Energy Markers. Follow the engarvings.

Step 3
Until the glue has completely dried, make sure the lid fits the tray and can be easily removed. Put it back in its place on the tray. Only then carefully remove the protective covering.