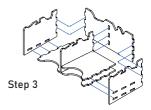

### **Energy Marker Tray**

Intended for Energy Markers. Follow the engarvings.

Step 3
Until the glue has completely dried, make sure the lid fits the tray and can be easily removed. Put it back in its place on the tray. Only then carefully remove the protective covering.