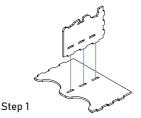

SIOR01 Compatible with Spirit Island® board game with All Expansions Assembly Guide

- Brief assembly instructions: 1. Unpack and arrange the sheets in order.
  - 2. Compare details on the sheets with details in the pictures of the guide.
  - 3. Study the pictures of unassembled product.
  - 4. Start your assembly, taking the necessary parts out of the sheets in a certain order.



#### Legend:



Details to be connected without glue

#### Components:

8 sheets extrusion molds

1 acrylic sheet extrusion mold

1 acrylic lid

1 sandpaper for stripping parts Assembly guide



SIOR01 Compatible with Spirit Island® board game with All Expansions Assembly Guide

#### Cardholder 1



#### Intended for Power Cards.

Sheet 1



Please note that the engraving must be on the outside of the boxes.







#### Badlands Token Tray



Intended for Badlands Tokens.











Step 1



#### Step 2

Until the glue has completely dried, make sure the lid fits the tray and can be easily removed. Put it back in its place on the tray. Only then carefully remove the protective covering.



SIOR01 Compatible with Spirit Island® board game with All Expansions Assembly Guide

#### **Element Marker Tray**



Intended for Element Markers.









#### Cardholder 2



Please note that the engraving must be on the outside of the boxes.













SIOR01 Compatible with Spirit Island® board game with All Expansions Assembly Guide

#### Cities, Towns and Explorers Token Tray.



Intended for Cities, Towns and Explorers Tokens.



Sheet 4

Please note that the engraving must be on the outside of the