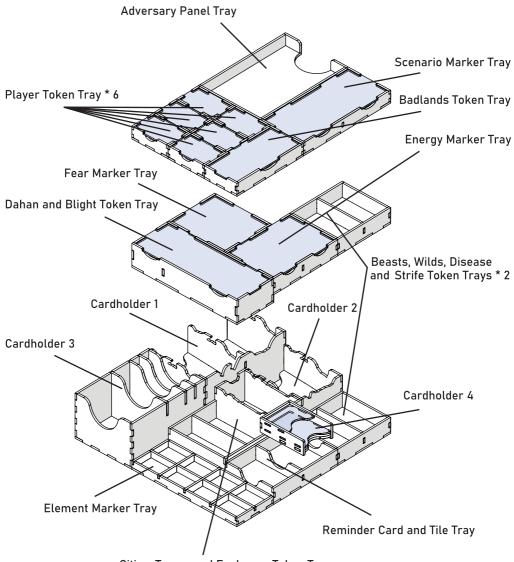

Cities, Towns and Explorers Token Tray

SIOR01 Compatible with Spirit Island® board game with All Expansions Assembly Guide

- Brief assembly instructions: 1. Unpack and arrange the sheets in order.
  - 2. Compare details on the sheets with details in the pictures of the guide.
  - 3. Study the pictures of unassembled product.
  - 4. Start your assembly, taking the necessary parts out of the sheets in a certain order.

#### Components:

8 sheets extrusion molds

1 acrylic sheet extrusion mold

1 acrylic lid

1 sandpaper for stripping parts Assembly guide

SIOR01 Compatible with Spirit Island® board game with All Expansions Assembly Guide

#### Cardholder 1

#### Intended for Power Cards.

Sheet 1

Please note that the engraving must be on the outside of the boxes.

#### Badlands Token Tray

Intended for Badlands Tokens.

Step 1

#### **Element Marker Tray**

Intended for Element Markers.

#### Cardholder 2

Please note that the engraving must be on the outside of the boxes.

SIOR01 Compatible with Spirit Island® board game with All Expansions Assembly Guide

#### Cities, Towns and Explorers Token Tray.

Intended for Cities, Towns and Explorers Tokens.

Sheet 4

Please note that the engraving must be on the outside of the boxes.

Step 1

#### Fear Marker Tray

Intended for Item Markers.

Sheets 2, 4

#### Beasts, Wilds, Disease and Strife Token Trays

Intended for Beasts, Wilds, Disease and Strife Tokens. Follow the engravings.

Sheet 5

### **Energy Marker Tray**

Intended for Energy Markers. Follow the engarvings.

Step 3
Until the glue has completely dried, make sure the lid fits the tray and can be easily removed. Put it back in its place on the tray. Only then carefully remove the protective covering.

#### **Adversary Panel Tray**

Intended for Adversary Panels.

#### Reminder Cards and Tiles Tray

Intended for Reminder Cards and Tiles.

SIOR01 Compatible with Spirit Island® board game with All Expansions Assembly Guide

#### Scenario Marker Tray

Intended for Scenario Markers.

Step 3

Until the glue has completely dried, make sure the lid fits the tray and can be easily removed. Put it back in its place on the tray. Only then carefully remove the protective covering.

#### Dahan and Blight Token Tray

Please note that the engraving must be on the outside of the boxes.

Intended for Dahan and Blight Tokens. Follow the engravings.

Step 1

Step 3
Until the glue has completely dried, make sure the lid fits the tray and can be easily removed. Put it back in its place on the tray. Only then carefully remove the protective covering.

#### Cardholder 3

Please note that the engraving must be on the outside of the boxes.

Intended for Player Aid, Fear, Blight and Aspect Cards.

SIOR01 Compatible with Spirit Island® board game with All Expansions Assembly Guide

### Player Token Tray \* 6

Intended for Effect Markers.

Step 1

Step 2
Until the glue has completely dried, make sure the lid fits the tray and can be easily removed. Put it back in its place on the tray. Only then carefully remove the protective covering.

#### Cardholder 4

Intended for Invader Cards.

Step 1

Step 2

Make sure to remove the protective covering from BOTH sides of the acrylic pieces BEFORE starting the assembly.

Some other SMONEX products: Clans of Caledonia® Organizer COCOR01