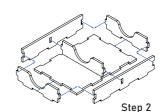

#### Step 2

Until the glue has completely dried, make sure the lid fits the tray and can be easily removed. Put it back in its place on the tray. Only then carefully remove the protective covering.

SIOR01 Compatible with Spirit Island® board game with All Expansions Assembly Guide