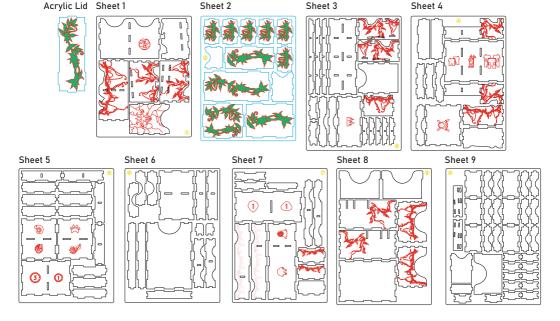

#### Components:

8 sheets extrusion molds

1 acrylic sheet extrusion mold

1 acrylic lid

1 sandpaper for stripping parts Assembly guide

SIOR01 Compatible with Spirit Island® board game with All Expansions Assembly Guide

#### Intended for Power Cards.

Sheet 1

Please note that the engraving must be on the outside of the boxes.

#### Cardholder 2

Please note that the engraving must be on the outside of the boxes.

SIOR01 Compatible with Spirit Island® board game with All Expansions Assembly Guide

#### Cities, Towns and Explorers Token Tray.

Intended for Cities, Towns and Explorers Tokens.

Sheet 4

Please note that the engraving must be on the outside of the boxes.

Step 1

#### Fear Marker Tray

Intended for Item Markers.

Sheets 2, 4

#### Beasts, Wilds, Disease and Strife Token Trays

Intended for Beasts, Wilds, Disease and Strife Tokens. Follow the engravings.

Sheet 5

#### Cardholder 3

Please note that the engraving must be on the outside of the boxes.

Intended for Player Aid, Fear, Blight and Aspect Cards.

SIOR01 Compatible with Spirit Island® board game with All Expansions Assembly Guide

#### Cardholder 4

Intended for Invader Cards.

Step 1

Step 2

Make sure to remove the protective covering from BOTH sides of the acrylic pieces BEFORE starting the assembly.

Some other SMONEX products: Clans of Caledonia® Organizer COCOR01