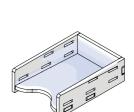

### Player Token Tray \* 6

Intended for Effect Markers.

Step 1

Step 2
Until the glue has completely dried, make sure the lid fits the tray and can be easily removed. Put it back in its place on the tray. Only then carefully remove the protective covering.