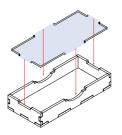

#### Step 2

Until the glue has completely dried, make sure the lid fits the tray and can be easily removed. Put it back in its place on the tray. Only then carefully remove the protective covering.

SIOR01 Compatible with Spirit Island® board game with All Expansions Assembly Guide