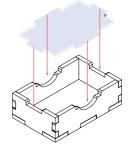

#### Step 2

Until the glue has completely dried, make sure the lid fits the tray and can be easily removed. Put it back in its place on the tray. Only then carefully remove the protective covering.

SIOR01 Compatible with Spirit Island® board game with All Expansions Assembly Guide