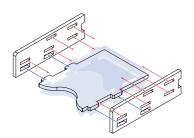

#### Badlands Token Tray

Intended for Badlands Tokens.

Step 1

#### Step 2

Until the glue has completely dried, make sure the lid fits the tray and can be easily removed. Put it back in its place on the tray. Only then carefully remove the protective covering.

SIOR01 Compatible with Spirit Island® board game with All Expansions Assembly Guide