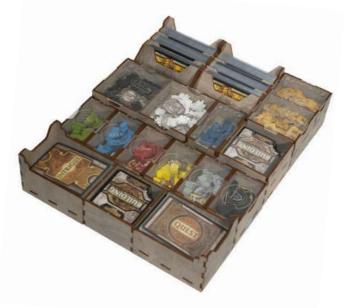

#### Components:

8 sheets extrusion molds

1 acrylic sheet extrusion mold

1 acrylic lid

1 sandpaper for stripping parts Assembly guide

SIOR01 Compatible with Spirit Island® board game with All Expansions Assembly Guide