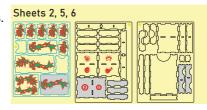

#### Fear Marker Tray

Intended for Item Markers.

Sheets 2, 4

#### Beasts, Wilds, Disease and Strife Token Trays

Intended for Beasts, Wilds, Disease and Strife Tokens. Follow the engravings.

Sheet 5