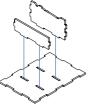

#### Step 2

Until the glue has completely dried, make sure the lid fits the tray and can be easily removed. Put it back in its place on the tray. Only then carefully remove the protective covering.

SIOR01 Compatible with Spirit Island® board game with All Expansions Assembly Guide