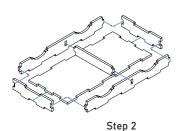

#### Step 2

Until the glue has completely dried, make sure the lid fits the tray and can be easily removed. Put it back in its place on the tray. Only then carefully remove the protective covering.

SIOR01 Compatible with Spirit Island® board game with All Expansions Assembly Guide