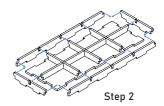

#### Step 2

Until the glue has completely dried, make sure the lid fits the tray and can be easily removed. Put it back in its place on the tray. Only then carefully remove the protective covering.

SIOR01 Compatible with Spirit Island® board game with All Expansions Assembly Guide