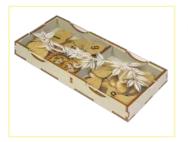

Cities, Towns and Explorers Token Tray

SIOR01 Compatible with Spirit Island® board game with All Expansions Assembly Guide

- Brief assembly instructions: 1. Unpack and arrange the sheets in order.
  - 2. Compare details on the sheets with details in the pictures of the guide.
  - 3. Study the pictures of unassembled product.
  - 4. Start your assembly, taking the necessary parts out of the sheets in a certain order.