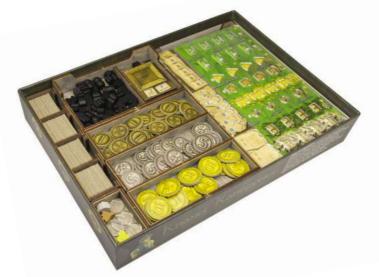

Cities, Towns and Explorers Token Tray

SIOR01 Compatible with Spirit Island® board game with All Expansions Assembly Guide

- Brief assembly instructions: 1. Unpack and arrange the sheets in order.
  - 2. Compare details on the sheets with details in the pictures of the guide.
  - 3. Study the pictures of unassembled product.
  - 4. Start your assembly, taking the necessary parts out of the sheets in a certain order.

#### Components:

8 sheets extrusion molds

1 acrylic sheet extrusion mold

1 acrylic lid

1 sandpaper for stripping parts Assembly guide

SIOR01 Compatible with Spirit Island® board game with All Expansions Assembly Guide