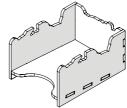

### **Energy Marker Tray**

Intended for Energy Markers. Follow the engarvings.

Step 3
Until the glue has completely dried, make sure the lid fits the tray and can be easily removed. Put it back in its place on the tray. Only then carefully remove the protective covering.

#### Scenario Marker Tray

Intended for Scenario Markers.

Step 3

Until the glue has completely dried, make sure the lid fits the tray and can be easily removed. Put it back in its place on the tray. Only then carefully remove the protective covering.