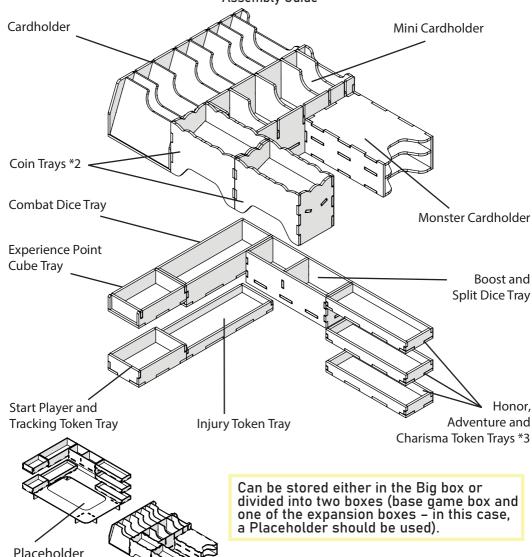

#### Injury Token Tray

#### Honor, Adventure, and Charisma Token Trays \*3

#### Monster Cardholder

### Coin Trays \*2

#### Cardholder

#### Mini Cardholder

The number of dividers allows to store all the expansions cards separately. You can also reduce the number of the dividers if you prefer to store the cards from the base game and expansions together.

#### **Boost and Split Dice Tray**

#### Combat Dice Tray

#### **Experience Point Cube Tray**

Step 2

Step 1

#### Start Player and Tracking Token Tray

#### Placeholder

This is a non-licensed product. ALL RIGHTS RESERVED by their respective trademark holders. No challenge to any intellectual property rights is intended or implied by representations of compatibility and no endorsements of any of our products by any other company is implied or represented.