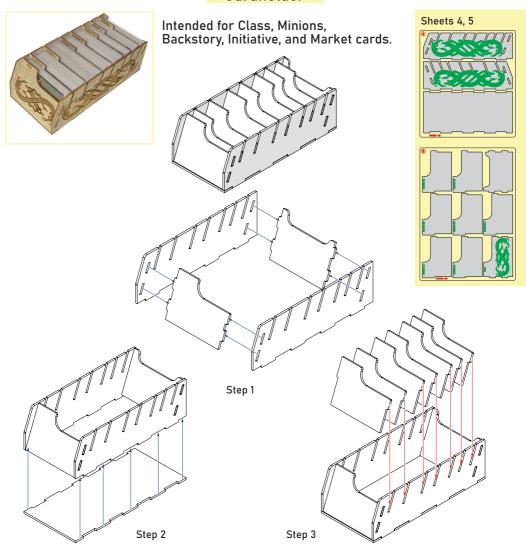

n a certain order.

Sheet 1



Sheet 2



Sheet 3



Sheet 4



Sheet 5



Sheet 6



Sheet 7



Sheet 8



#### Legend:



Details to be extruded



Details not used in this assembly

Details to be glued

Details to be connected without glue

#### Components:

8 sheets extrusion molds 1 sandpaper for stripping parts Assembly guide



#### RPOR01

Compatible with Roll Player® base game with All Expansions and Promo Cards Assembly Guide

#### Injury Token Tray



#### Honor, Adventure, and Charisma Token Trays \*3





#### RPOR01

Compatible with Roll Player® base game with All Expansions and Promo Cards Assembly Guide

#### Monster Cardholder



### Coin Trays \*2





#### RPOR01

Compatible with Roll Player® base game with All Expansions and Promo Cards Assembly Guide

#### Cardholder





#### RPOR01

Compatible with Roll Player® base game with All Expansions and Promo Cards Assembly Guide

#### Mini Cardholder





The number of dividers allows to store all the expansions cards separately. You can also reduce the number of the dividers if you prefer to store the cards from the base game and expansions together.

#### **Boost and Split Dice Tray**





#### RPOR01

Compatible with Roll Player® base game with All Expansions and Promo Cards Assembly Guide

#### Combat Dice Tray



#### **Experience Point Cube Tray**



Step 2

Step 1



#### RPOR01

Compatible with Roll Player® base game with All Expansions and Promo Cards Assembly Guide

#### Start Player and Tracking Token Tray



#### Placeholder



This is a non-licensed product. ALL RIGHTS RESERVED by their respectiv