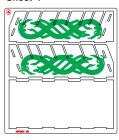

Sheet 1

Sheet 2

Sheet 3

Sheet 4

Sheet 5

Sheet 6

Sheet 7

Sheet 8

IMPORTANT: Assemble each tray one by one. Please DO NOT take out all the parts from the sheets and mix them. Even though some parts look similar, they are not interchangeable.