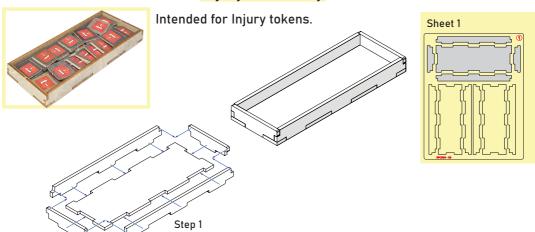

game with All Expansions and Promo Cards **Assembly Guide** 

Brief assembly instructions:

- 1. Unpack and arrange the sheets in order.
- 2. Compare details on the sheets with details in the pictures of the guide.
- 3. Study the pictures of unassembled product.
- 4. Start your assembly, taking the necessary parts out of the sheets in a certain order.

Sheet 1



Sheet 2



Sheet 3



Sheet 4



Sheet 5



Sheet 6



Sheet 7



Sheet 8



#### Legend:



Details to be extruded



Details not used in this assembly

Details to be glued

Details to be connected without glue

#### Components:

8 sheets extrusion molds 1 sandpaper for stripping parts Assembly guide



#### RPOR01

Compatible with Roll Player® base game with All Expansions and Promo Cards Assembly Guide

#### Injury Token Tray



#### Honor, Adventure, and Charisma Token Trays \*3





#### RPOR01

Compatible with Roll Player® base game with All Expansions and Promo Cards Assembly Guide

#### Monster Cardholder



### Coin Trays \*2





#### RPOR01

Compatible with Roll Player® base game with All Expansions and Promo Cards Assembly Guide

#### Cardholder





#### RPOR01

Compatible with Roll Player® base game with All Expansions and Promo Cards Assembly Guide

#### Mini Cardholder





The number of dividers allows to store all the expansions cards separately. You can also reduce the number of the dividers if you prefer to store the cards from the base game and expansions together.

#### **Boost and Split Dice Tray**





#### RPOR01

Compatible with Roll Player® base game with All Expansions and Promo Cards As