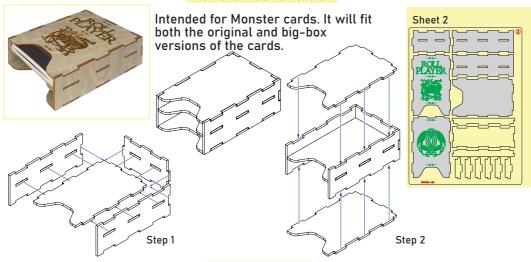

the pictures of the guide.
- 3. Study the pictures of unassembled product.
- 4. Start your assembly, taking the necessary parts out of the sheets in a certain order.

Sheet 1



Sheet 2



Sheet 3



Sheet 4



Sheet 5



Sheet 6



Sheet 7



Sheet 8



#### Legend:



Details to be extruded



Details not used in this assembly

Details to be glued

Details to be connected without glue

#### Components:

8 sheets extrusion molds 1 sandpaper for stripping parts Assembly guide



#### RPOR01

Compatible with Roll Player® base game with All Expansions and Promo Cards Assembly Guide

#### Injury Token Tray



#### Honor, Adventure, and Charisma Token Trays \*3





#### RPOR01

Compatible with Roll Player® base game with All Expansions and Promo Cards Assembly Guide

#### Monster Cardholder



### Coin Trays \*2





#### RPOR01

Compatible with Roll Player® base game with All Expansions and Promo Cards Assembly Guide

#### Cardholder





#### RPOR01

Compatible with Roll Player® base game with All Expansions and Promo Cards Assembly Guide

#### Mini Cardholder





The number of dividers allows to store all the expansions cards separately. You can also reduce the number of the dividers if you prefer to store the cards from the base game and expansions together.

#### **Boost and Split Dice Tray**





#### RPOR01

Compatible with Roll Player® base game with All Expansions and Promo Cards Assembly Guide

#### Combat Dice Tray



#### **Experience Point Cube Tray**



Step 2

Step 1



#### RPOR01

Compatible with Roll Player® base game with All Expansions and Promo Cards Asse