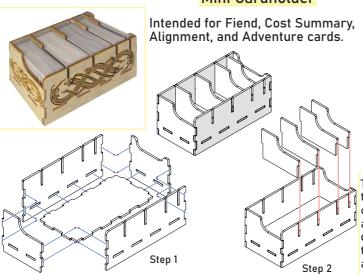

#### Mini Cardholder

The number of dividers allows to store all the expansions cards separately. You can also reduce the number of the dividers if you prefer to store the cards from the base game and expansions together.