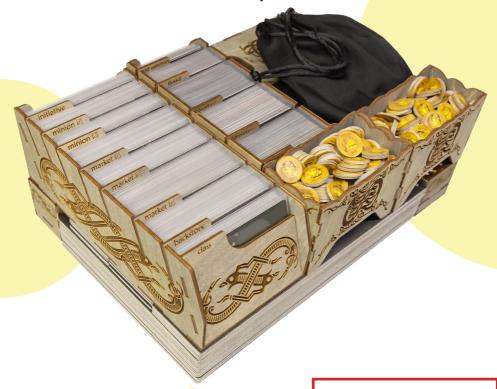

### **ONE SMART BOX**

### Roll Player® Organizer

#### Components:

8 sheets extrusion molds 1 sandpaper for stripping parts Assembly guide

### Coin Trays \*2