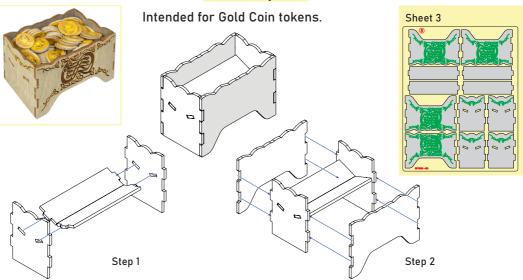

ide.
- 3. Study the pictures of unassembled product.
- 4. Start your assembly, taking the necessary parts out of the sheets in a certain order.

Sheet 1



Sheet 2



Sheet 3



Sheet 4



Sheet 5



Sheet 6



Sheet 7



Sheet 8



#### Legend:



Details to be extruded



Details not used in this assembly

Details to be glued

Details to be connected without glue

#### Components:

8 sheets extrusion molds 1 sandpaper for stripping parts Assembly guide



#### RPOR01

Compatible with Roll Player® base game with All Expansions and Promo Cards Assembly Guide

#### Injury Token Tray



#### Honor, Adventure, and Charisma Token Trays \*3





#### RPOR01

Compatible with Roll Player® base game with All Expansions and Promo Cards Assembly Guide

#### Monster Cardholder



### Coin Trays \*2





#### RPOR01

Compatible with Roll Player® base game with All Expansions and Promo Cards Assembly Guide

#### Cardholder





#### RPOR01

Compatible with Roll Player® base game with All Expansions and Promo Cards Assembly Guide

#### Mini Cardholder





The number of dividers allows to store all the expansions cards separately. You can also reduce the number of the dividers if you prefer to store the cards from the base game and expansions together.

#### **Boost and Split Dice Tray**





#### RPOR01

Compatible with Roll Player® base game with All Expansions and Promo Cards Assembly Guide

#### Combat Dice Tray



#### **Experience Point Cube Tray**



Step 2

Step 1



#### RPOR01

Compatible with Roll Player® base game with All Expansions and Promo Cards Assembly Guide

#### Start