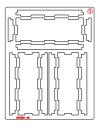

Sheet 1

Sheet 2

Sheet 3

Sheet 4

Sheet 5

Sheet 6

Sheet 7

Sheet 8

#### Legend:

Details to be extruded

Details not used in this assembly

Details to be glued

Details to be connected without glue

#### Components:

8 sheets extrusion molds 1 sandpaper for stripping parts Assembly guide