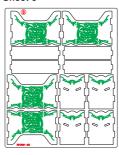

Sheet 1

Sheet 2

Sheet 3

Sheet 4

Sheet 5

Sheet 6

Sheet 7

Sheet 8

IMPORTANT: Assemble each tray one by one. Please DO NOT take out all the parts from the sheets and mix them. Even though some parts look similar, they are not interchangeable.