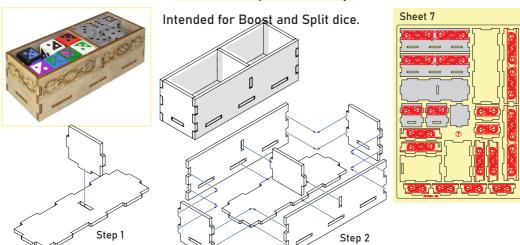

Player® base game with All Expansions and Promo Cards Assembly Guide

#### Injury Token Tray



#### Honor, Adventure, and Charisma Token Trays \*3





#### RPOR01

Compatible with Roll Player® base game with All Expansions and Promo Cards Assembly Guide

#### Monster Cardholder



### Coin Trays \*2





#### RPOR01

Compatible with Roll Player® base game with All Expansions and Promo Cards Assembly Guide

#### Cardholder





#### RPOR01

Compatible with Roll Player® base game with All Expansions and Promo Cards Assembly Guide

#### Mini Cardholder





The number of dividers allows to store all the expansions cards separately. You can also reduce the number of the dividers if you prefer to store the cards from the base game and expansions together.

#### **Boost and Split Dice Tray**





#### RPOR01

Compatible with Roll Player® base game with All Expansions and Promo Cards Assembly Guide

#### Combat Dice Tray



#### **Experience Point Cube Tray**



Step 2

Step 1



#### RPOR01

Compatible with Roll Player® base game with All Expansions and Promo Cards Assembly Guide

#### Start Player and Tracking Token Tray



#### Placeholder



This is a non-licensed product. ALL RIGHTS RESERVED by their respective trademark holders. No challenge to any intellectual property rights is intended or implied by representations of compatibility and no endorsements of any of our products by any other company is implied or represented.

Step 1



Some other SMONEX products:



Spirit Island ® Organizer SIOR01





Welcome to https://smonex.com.

If something is damaged or broken, plea