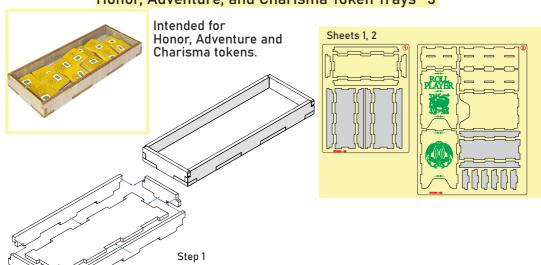

de** 

Brief assembly instructions:

- 1. Unpack and arrange the sheets in order.
- 2. Compare details on the sheets with details in the pictures of the guide.
- 3. Study the pictures of unassembled product.
- 4. Start your assembly, taking the necessary parts out of the sheets in a certain order.

Sheet 1



Sheet 2



Sheet 3



Sheet 4



Sheet 5



Sheet 6



Sheet 7



Sheet 8



#### Legend:



Details to be extruded



Details not used in this assembly

Details to be glued

Details to be connected without glue

#### Components:

8 sheets extrusion molds 1 sandpaper for stripping parts Assembly guide



#### RPOR01

Compatible with Roll Player® base game with All Expansions and Promo Cards Assembly Guide

#### Injury Token Tray



#### Honor, Adventure, and Charisma Token Trays \*3





#### RPOR01

Compatible with Roll Player® base game with All Expansions and Promo Cards Assembly Guide

#### Monster Cardholder



### Coin Trays \*2





#### RPOR01

Compatible with Roll Player® base game with All Expansions and Promo Cards Assembly Guide

#### Cardholder





#### RPOR01

Compatible with Roll Player® base game with All Expansions and Promo Cards Assembly Guide

#### Mini Cardholder





The number of dividers allows to store all the expansions cards separately. You can also reduce the number of the dividers if you prefer to store the cards from the base game and expansions together.

#### **Boost and Split Dice Tray**





#### RPOR01

Compatible with Roll Player® base game with All Expansions and Promo Cards Assembly Guide

#### Combat Dice Tray



#### **Experienc