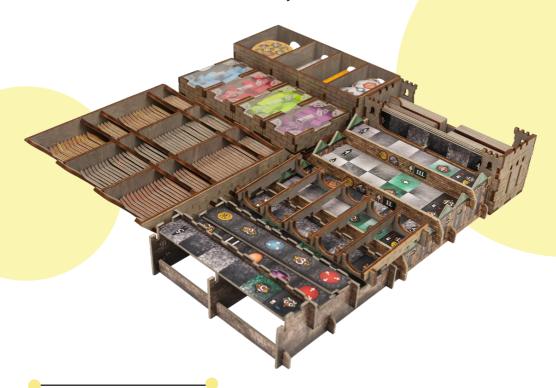

#### Components:

4 sheets extrusion molds

1 acrylic extrusion mold

1 acrylic cover

1 sandpaper for stripping parts

Assembly guide

#### Packing Your Organizer

Step 1

Step 2

Step 3

Step 4

Step 5

Step 6