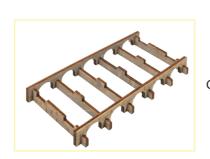

#### Token Tray 2

th lt lii

Intended to replace the cardboard bridge. It's assembled just like the original one.