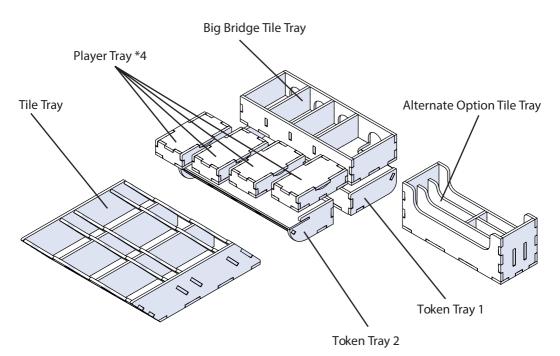

#### Player Trays \*4

#### Alternate Option Tile Tray

Sheets 4, 5

#### Big Bridge Tray

#### Token Tray 2

th lt lii

Intended to replace the cardboard bridge. It's assembled just like the original one.