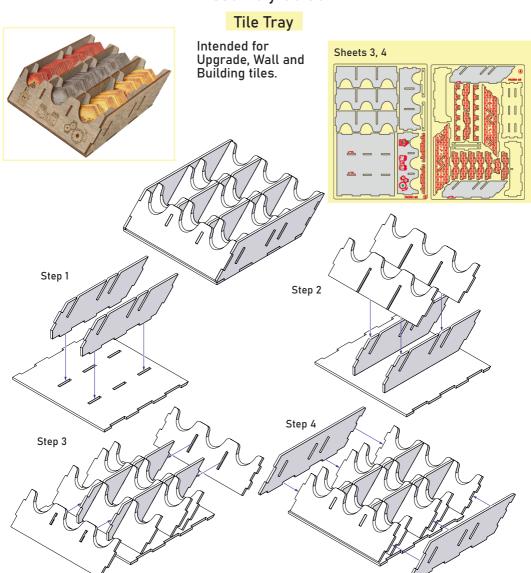

he pictures of unassembled product.
- 4. Start your assembly, taking the necessary parts out of the sheets in a certain order.













#### Legend:



Details not used in this assembly

Details to be glued

Details to be connected without glue

#### Components:

4 sheets extrusion molds

1 acrylic extrusion mold

1 acrylic cover

1 sandpaper for stripping parts

Assembly guide



# Praga Caput Regni® Organizer

Compatible with Praga Caput Regni® board game Assembly Guide







### Praga Caput Regni® Organizer

Compatible with Praga Caput Regni® board game Assembly Guide

#### Token Tray 2



th lt lii

Intended to replace the cardboard bridge. It's assembled just like the original one.





# Praga Caput Regni® Organizer

Compatible with Praga Caput Regni® board game
Assembly Guide





# Praga Caput Regni® Organizer

Compatible with Praga Caput Regni® board game
Assembly Guide

#### Player Trays \*4





# Praga Caput Regni® Organizer

Compatible with Praga Caput Regni® board game
Assembly Guide

#### Alternate Option Tile Tray



Sheets 4, 5







# Praga Caput Regni® Organizer

Compatible with Praga Caput Regni® board game
Assembly Guide

#### Big Bridge Tray





### Praga Caput Regni® Organizer

Compatible with Praga Caput Regni® board game Assembly Guide

#### Packing Your Organizer

Step 1



Step 2



Step 3



Step 4



Step 5



Step 6





### Some other SMONEX products:

Maracaibo® Organizer MOOR01

Twilight Struggle® Organizer TSOR01



Welcome to https://smonex.com.

If something is damaged or broken, please do not return the whole set. Contact us direc