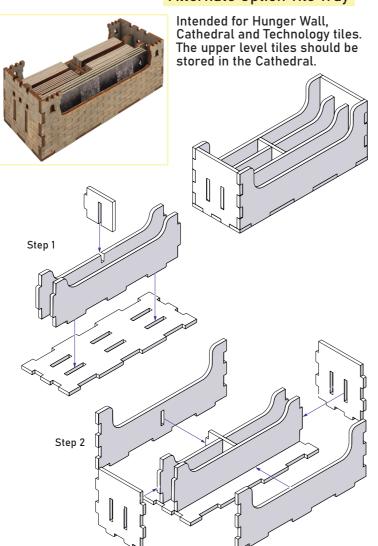

#### Tips and tricks

- To assemble each tray you need a wood glue for extra strength. (We recommend Titebond 2 Wood Glue or Beacon 527).
- Please make sure you assembled each tray correctly before gluing it together.
- Use stationery knife to cut the bits that connect details to the frame.
- Remove the details from the frame with a rotational motion along the axis formed by the bits you just cut.
- Use stationery knife and sandpaper to remove all the remaining connection bits.
- Please note that the engraving must be on the outside of the boxes.
- You may fix the box with rubber bands after gluing it. This will save you time and simplify the assembly.
- Make sure to remove the protective covering from BOTH sides of the acrylic pieces. Use a hairdryer for easier removal of it if necessary. Just heat the acrylic surface a little to remove the covering much easier!
- Leave your finished insert overnight to dry completely.

IMPORTANT: Assemble each tray one by one. Please DO NOT take out all the parts from the sheets and mix them. Even though some parts look similar, they are not interchangeable.

#### Legend:

Details not used in this assembly

Details to be glued

Details to be connected without glue