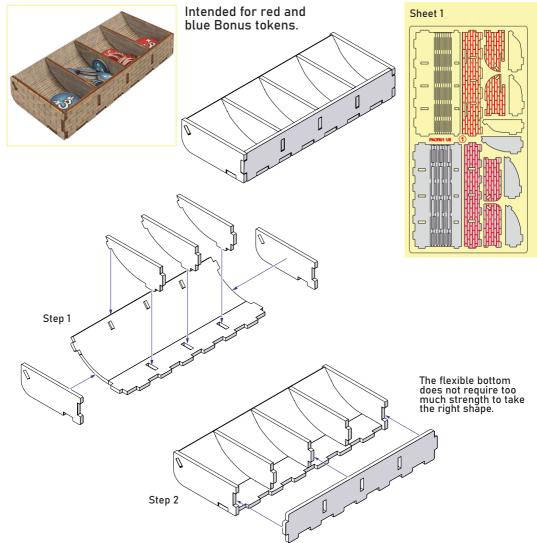

#### Token Tray 2

th lt lii

Intended to replace the cardboard bridge. It's assembled just like the original one.