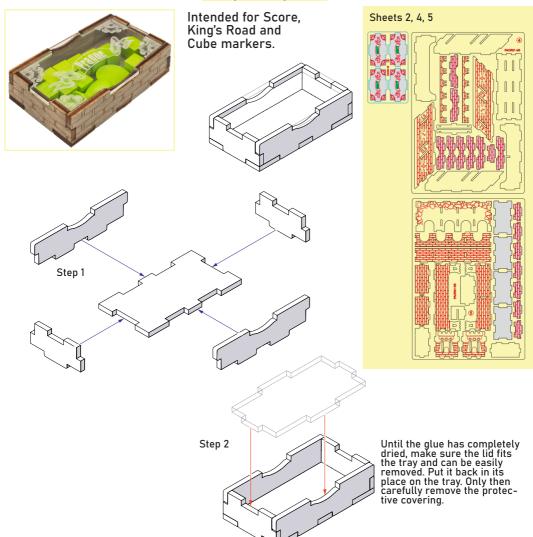

#### Alternate Option Tile Tray

Sheets 4, 5

#### Tips and tricks

- To assemble each tray you need a wood glue for extra strength. (We recommend Titebond 2 Wood Glue or Beacon 527).
- Please make sure you assembled each tray correctly before gluing it together.
- Use stationery knife to cut the bits that connect details to the frame.
- Remove the details from the frame with a rotational motion along the axis formed by the bits you just cut.
- Use stationery knife and sandpaper to remove all the remaining connection bits.
- Please note that the engraving must be on the outside of the boxes.
- You may fix the box with rubber bands after gluing it. This will save you time and simplify the assembly.
- Make sure to remove the protective covering from BOTH sides of the acrylic pieces. Use a hairdryer for easier removal of it if necessary. Just heat the acrylic surface a little to remove the covering much easier!
- Leave your finished insert overnight to dry completely.

IMPORTANT: Assemble each tray one by one. Please DO NOT take out all the parts from the sheets and mix them. Even though some parts look similar, they are not interchangeable.

#### Legend:

Details not used in this assembly

Details to be glued

Details to be connected without glue