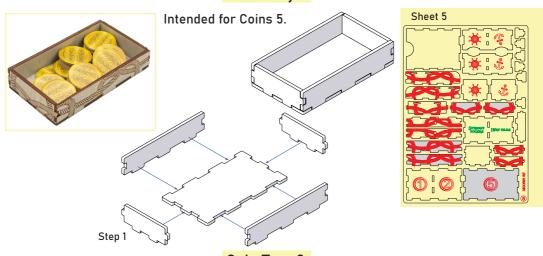

embly
  - → Details to be glued
- Details to be connected without glue

#### Components:

7 sheets extrusion molds 3 acrylic covers 1 sandpaper for stripping parts Assembly guide



M00R01

Compatible with Maracaibo® base game, The Uprising Expansion and La Armada Promo Cards Assembly Guide

#### Cardholder 1





#### M00R01

Compatible with Maracaibo® base game, The Uprising Expansion and La Armada Promo Cards Assembly Guide

### Legacy Tiles Tray



### Quest Tiles Tray





#### M00R01

Compatible with Maracaibo® base game, The Uprising Expansion and La Armada Promo Cards Assembly Guide

#### Home Ports Tray



### Hint Tiles and Synergy Tokens Tray





#### M00R01

Compatible with Maracaibo® base game, The Uprising Expansion and La Armada Promo Cards Assembly Guide

### Coin Tray 1



### Coin Tray 2





#### M00R01

Compatible with Maracaibo® base game, The Uprising Expansion and La Armada Promo Cards Assembly Guide

#### Al Cardholder





M00R01

Compatible with Maracaibo® base game, The Uprising Expansion and La Armada Promo Cards Assembly Guide

### Displaced Markers Tray \*3





#### M00R01

Compatible with Maracaibo® base game, The Uprising Expansion and La Armada Promo Cards Assembly Guide

### Cardholder 2





#### M00R01

Compatible with Maracaibo® base game, The Uprising Expansion and La Armada Promo Cards Assembly Guide

### Ownership Markers Tray



Intended for Ownership markers.









M00R01

Compatible with Maracaibo® base game, The Uprising Expansion and La Armada Promo Cards Assembly Guide

### Player Tray \*4





M00R01

Compatible with Marac