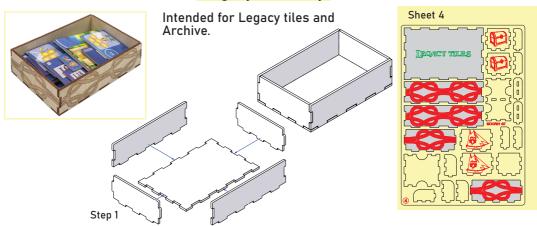

- 1. Unpack and arrange the sheets in order.
- 2. Compare details on the sheets with details in the pictures of the guide.
- 3. Study the pictures of unassembled product.
- 4. Start your assembly, taking the necessary parts out of the sheets in a certain order.

Sheet 5



#### Legend:

- Details to be extruded

  Details not used in this assembly
  - → Details to be glued
- Details to be connected without glue

#### Components:

7 sheets extrusion molds 3 acrylic covers 1 sandpaper for stripping parts Assembly guide



M00R01

Compatible with Maracaibo® base game, The Uprising Expansion and La Armada Promo Cards Assembly Guide

#### Cardholder 1





#### M00R01

Compatible with Maracaibo® base game, The Uprising Expansion and La Armada Promo Cards Assembly Guide

### Legacy Tiles Tray



### Quest Tiles Tray





#### M00R01

Compatible with Maracaibo® base game, The Uprising Expansion and La Armada Promo Cards Assembly Guide

#### Home Ports Tray



### Hint Tiles and Synergy Tokens Tray





#### M00R01

Compatible with Maracaibo® base game, The Uprising Expansion and La Armada Promo Cards Assembly Guide

### Coin Tray 1



### Coin Tray 2





#### M00R01

Compatible with Maracaibo® base game, The Uprising Expansion and La Armada Promo Cards Assembly Guide

#### Al Cardholder





M00R01

Compatible with Maracaibo® base game, The Uprising Expansion and La Armada Promo Cards Assembly Guide

### Displaced Markers Tray \*3





#### M00R01

Compatible with Maracaibo® base game, The Uprising Expansion and La Armada Promo Cards Assembly Guide

### Cardholder 2





#### M0