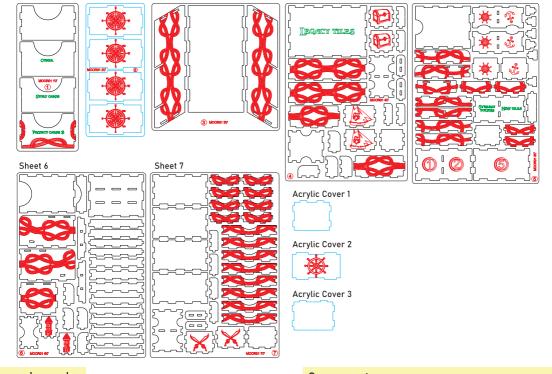

Sheet 5

#### Legend:

- Details to be extruded

  Details not used in this assembly
  - → Details to be glued
- Details to be connected without glue

#### Components:

7 sheets extrusion molds 3 acrylic covers 1 sandpaper for stripping parts Assembly guide

M00R01

Compatible with Maracaibo® base game, The Uprising Expansion and La Armada Promo Cards Assembly Guide