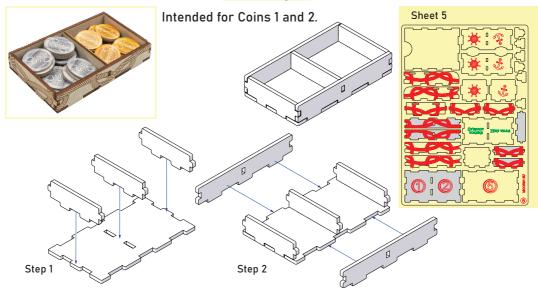

to be glued
- Details to be connected without glue

#### Components:

7 sheets extrusion molds 3 acrylic covers 1 sandpaper for stripping parts Assembly guide



M00R01

Compatible with Maracaibo® base game, The Uprising Expansion and La Armada Promo Cards Assembly Guide

#### Cardholder 1





#### M00R01

Compatible with Maracaibo® base game, The Uprising Expansion and La Armada Promo Cards Assembly Guide

### Legacy Tiles Tray



### Quest Tiles Tray





#### M00R01

Compatible with Maracaibo® base game, The Uprising Expansion and La Armada Promo Cards Assembly Guide

#### Home Ports Tray



### Hint Tiles and Synergy Tokens Tray





#### M00R01

Compatible with Maracaibo® base game, The Uprising Expansion and La Armada Promo Cards Assembly Guide

### Coin Tray 1



### Coin Tray 2





#### M00R01

Compatible with Maracaibo® base game, The Uprising Expansion and La Armada Promo Cards Assembly Guide

#### Al Cardholder





M00R01

Compatible with Maracaibo® base game, The Uprising Expansion and La Armada Promo Cards Assembly Guide

### Displaced Markers Tray \*3





#### M00R01

Compatible with Maracaibo® base game, The Uprising Expansion and La Armada Promo Cards Assembly Guide

### Cardholder 2





#### M00R01

Compatible with Maracaibo® base game, The Uprising Expansion and La Armada Promo Cards Assembly Guide

### Ownership Markers Tray



Intended for Ownership markers.









M00R01

Compatible with Maracaibo® base game, The Uprising Expansion and La Armada Promo Cards Assembly Guide

### Player Tray \*4





M00R01

Compatible with Maracaibo® base game, Th