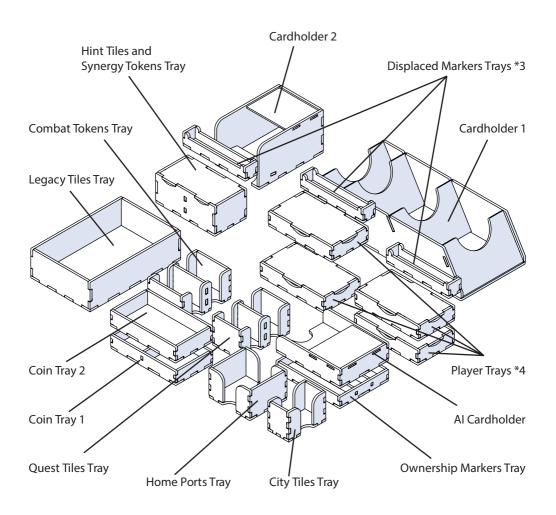

#### Cardholder 1

### Legacy Tiles Tray

### Quest Tiles Tray

#### Home Ports Tray

### Hint Tiles and Synergy Tokens Tray

### Coin Tray 1

### Coin Tray 2

#### Al Cardholder

M00R01

Compatible with Maracaibo® base game, The Uprising Expansion and La Armada Promo Cards Assembly Guide

### Displaced Markers Tray \*3

### Cardholder 2

### Ownership Markers Tray

Intended for Ownership markers.

M00R01

Compatible with Maracaibo® base game, The Uprising Expansion and La Armada Promo Cards Assembly Guide

### Player Tray \*4

M00R01

Compatible with Maracaibo® base game, The Uprising Expansion and La Armada Promo Cards Assembly Guide

### **Combat Tokens Tray**

Some other SMONEX products: Cyclades® Organizer CYSOR01

Splendor® Organizer SROR01

Welcome to https://smonex.com.

If something is damaged or broken, please do not return the whole set. Contact us directly on email info@smonex.com or our website smonex.com.