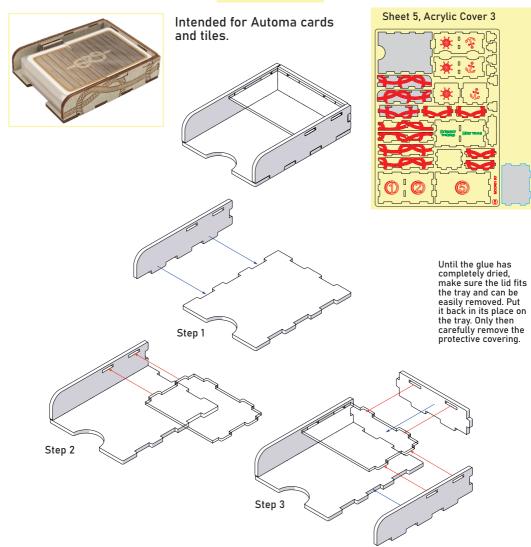

Sheet 5

#### Legend:

- Details to be extruded

  Details not used in this assembly
  - → Details to be glued
- Details to be connected without glue

#### Components:

7 sheets extrusion molds 3 acrylic covers 1 sandpaper for stripping parts Assembly guide

M00R01

Compatible with Maracaibo® base game, The Uprising Expansion and La Armada Promo Cards Assembly Guide