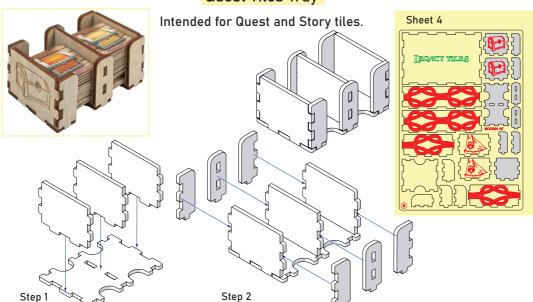

the sheets in order.
- 2. Compare details on the sheets with details in the pictures of the guide.
- 3. Study the pictures of unassembled product.
- 4. Start your assembly, taking the necessary parts out of the sheets in a certain order.

Sheet 5



#### Legend:

- Details to be extruded

  Details not used in this assembly
  - → Details to be glued
- Details to be connected without glue

#### Components:

7 sheets extrusion molds 3 acrylic covers 1 sandpaper for stripping parts Assembly guide



M00R01

Compatible with Maracaibo® base game, The Uprising Expansion and La Armada Promo Cards Assembly Guide

#### Cardholder 1





#### M00R01

Compatible with Maracaibo® base game, The Uprising Expansion and La Armada Promo Cards Assembly Guide

### Legacy Tiles Tray



### Quest Tiles Tray





#### M00R01

Compatible with Maracaibo® base game, The Uprising Expansion and La Armada Promo Cards Assembly Guide

#### Home Ports Tray



### Hint Tiles and Synergy Tokens Tray





#### M00R01

Compatible with Maracaibo® base game, The Uprising Expansion and La Armada Promo Cards Assembly Guide

### Coin Tray 1



### Coin Tray 2





#### M00R01

Compatible with Maracaibo® base game, The Uprising Expansion and La Armada Promo Cards Assembly Guide

#### Al Cardholder





M00R01

Compatible with Maracaibo® base game, The Uprising Expansion and La Armada Promo Cards Assembly Guide

### Displaced Markers Tray \*3





#### M00R01

Compatible with Maracaibo® base game, The Uprising Expansion and La Armada Promo Cards Assembly Guide

### Cardholder 2





#### M00R01

Compatible with Ma