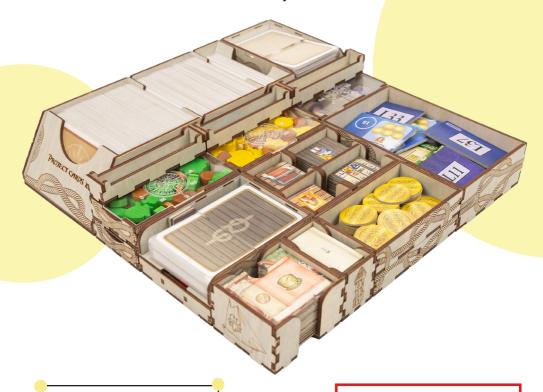

#### Components:

7 sheets extrusion molds 3 acrylic covers 1 sandpaper for stripping parts Assembly guide

M00R01

Compatible with Maracaibo® base game, The Uprising Expansion and La Armada Promo Cards Assembly Guide