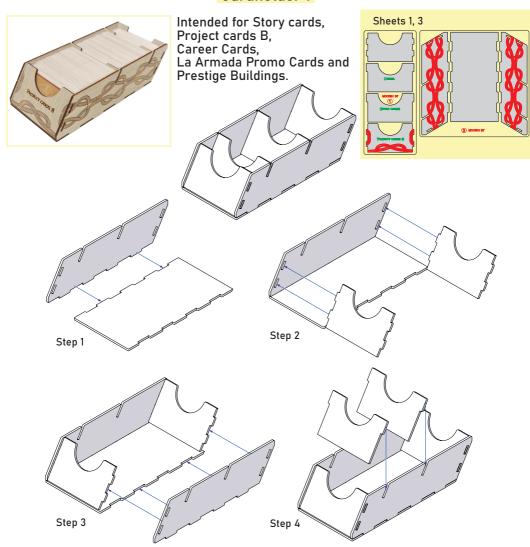

### Cardholder 2

#### M00R01

Compatible with Maracaibo® base game, The Uprising Expansion and La Armada Promo Cards Assembly Guide

Brief assembly instructions:

Sheet 2

Sheet 3

Sheet 1

- 1. Unpack and arrange the sheets in order.
- 2. Compare details on the sheets with details in the pictures of the guide.
- 3. Study the pictures of unassembled product.
- 4. Start your assembly, taking the necessary parts out of the sheets in a certain order.