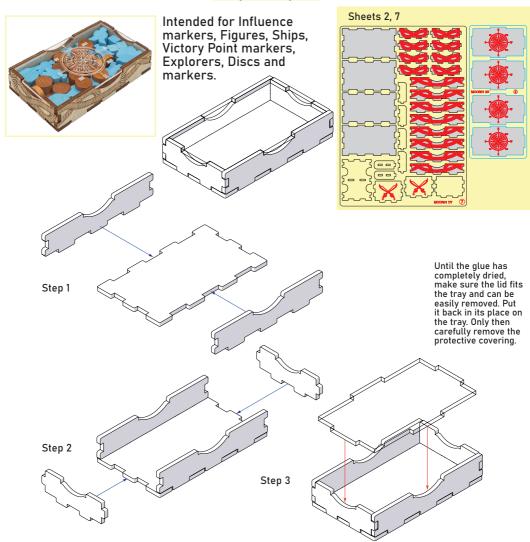

### Ownership Markers Tray

Intended for Ownership markers.

M00R01

Compatible with Maracaibo® base game, The Uprising Expansion and La Armada Promo Cards Assembly Guide