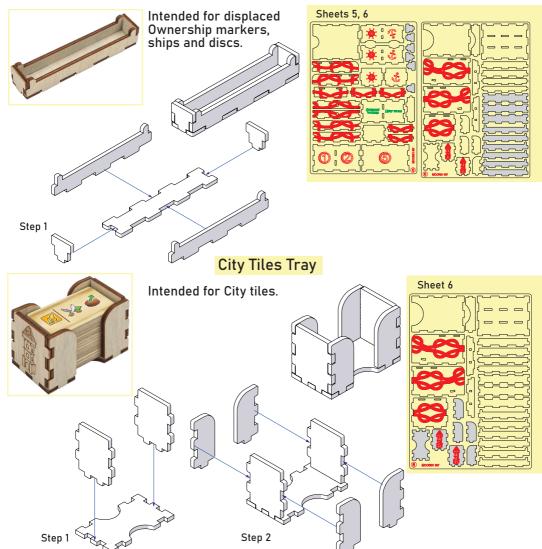

### Displaced Markers Tray \*3

### Ownership Markers Tray

Intended for Ownership markers.

M00R01

Compatible with Maracaibo® base game, The Uprising Expansion and La Armada Promo Cards Assembly Guide