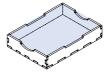

### Small Monster Holder 1

Intended for small monsters.

| Sheets 1, 2, 3 |  |
|----------------|--|
|                |  |

### Small Monster Holder 2

Intended for small monsters.

Please mind that one side of the tray is intended to be taller than the other one for convenient Thrall monsters storage.