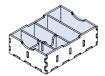

### Small Monster Holder 1

Intended for small monsters.

| Sheets 1, 2, 3 |  |
|----------------|--|
|                |  |

### Small Monster Holder 2

Intended for small monsters.

Please mind that one side of the tray is intended to be taller than the other one for convenient Thrall monsters storage.