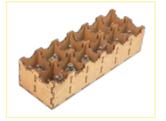

### Medium Cardholder \*3

Intended for damage, horror and spell cards.

### Small Cardholder \*3

Intended for unique item and condition cards cards.

Step 1