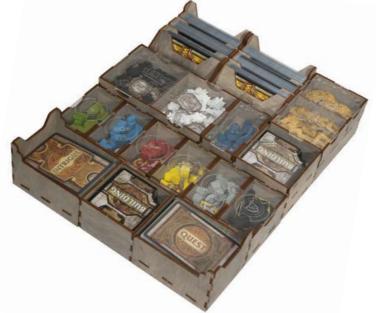

### Components:

16 sheets extrusion molds

3 acrylic sheet extrusion mold

1 bottom sheet

1 sandpaper for stripping parts

Assembly guide