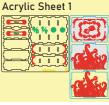

### Sheet 10, Acrylic Sheet 1

Step 1

Until the glue has completely dried, make sure the lid fits the tray and can be easily removed. Put it back in its place on the tray. Only then carefully remove the protective covering.

# Sheet 10, Acrylic Sheet 3