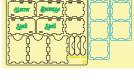

### Medium Cardholder \*3

Intended for damage, horror and spell cards.

### Small Cardholder \*3

Intended for unique item and condition cards cards.

Step 1