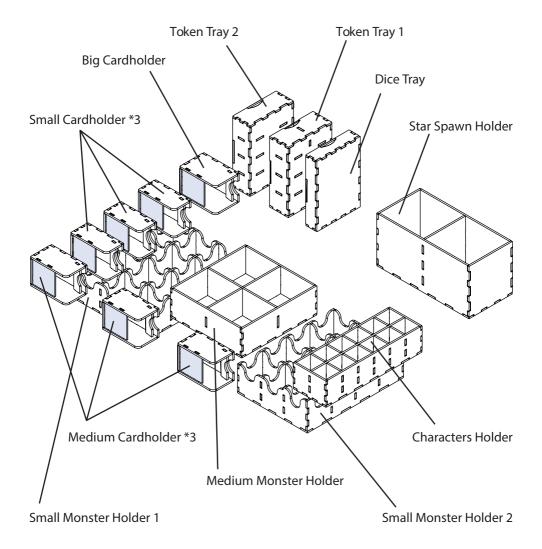

### Small Monster Holder 1

Intended for small monsters.

| Sheets 1, 2, 3 |  |
|----------------|--|
|                |  |

### Small Monster Holder 2

Intended for small monsters.

Please mind that one side of the tray is intended to be taller than the other one for convenient Thrall monsters storage.

## Star Spawn Holder

Intended for Star Spawn monsters.

Step 1

Step 2

## Token Tray 1

Intended for clue, fire/darkness, barricade, secret passage, ID, key, wall and restraint tokens.

Until the glue has completely dried, make sure the lid fits the tray and can be easily removed. Put it back in its place on the tray. Only then carefully remove the protective covering.

Intended for person, explore/sight and search/interact tokens.

Until the glue has completely dried, make sure the lid fits the tray and can be easily removed. Put it back in its place on the tray. Only then carefully remove the protective covering.

### Dice Tray

Intended for dice.

## Big Cardholder

Intended for item cards.

### Medium Cardholder \*3

Intended for damage, horror and spell cards.

### Small Cardholder \*3

Intended for unique item and condition cards cards.

Step 1

### Characters Holder

Sheets 13, 14

### Medium Monster Holder

Intended for riot and hunting horror monsters.

Step 2

Some other SMONEX products: Spirit Island ® Organizer SIOR01

Lords of Waterdeep ® Organizer LWDOR01

Welcome to https://smonex.com.