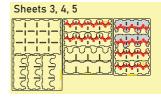

### Small Monster Holder 1

Intended for small monsters.

| Sheets 1, 2, 3 |  |
|----------------|--|
|                |  |