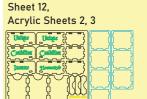

### Components:

16 sheets extrusion molds

3 acrylic sheet extrusion mold

1 bottom sheet

1 sandpaper for stripping parts

Assembly guide