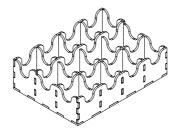

IMPORTANT: Assemble each tray one by one. Please DO NOT take out all the parts from the sheets and mix them. Even though some parts look similar, they are not interchangeable.

### MOMOR01

Compatible with Mansions of Madness® 2nd Edition board game with Sanctum of Twilight and Beyond the Threshold expansions
Assembly Guide

- Brief assembly instructions: 1. Unpack and arrange the sheets in order.
  - 2. Compare details on the sheets with details in the pictures of the guide.
  - 3. Study the pictures of unassembled product.
  - 4. Start your assembly, taking the necessary parts out of the sheets in a certain order.