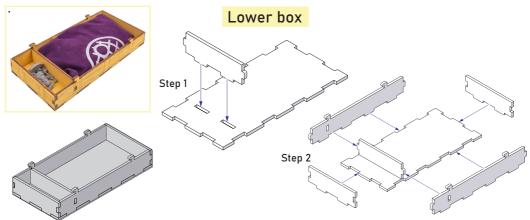

### Merchants Cove® Organizer MCOR01

Compatible with Merchants Cove® board game with The Dragon Rancher, The Innkeeper, The Oracle and The Secret Stash expansions **Assembly Guide** 

Two-Level Player Trays \*4

The Alchemist: Upper box - intended for the Alchemist goods. Lower box - intended

for the Alchemist figure, Alchemy bag with ingredients, and Ichor Extracts.

The Blacksmith: Upper box - intended for the Blacksmith goods. Lower box - intended for the Blacksmith figure and dice.

The Chronomancer: Upper box - intended for the Chronomancer goods. Lower box - intended for the Chronomancer figure, Portal Fragment tiles, and Frozen Hour tokens. The Dragon Rancher: Upper box - intended for the Dragon Rancher goods and Poop tokens. Lower box - intended for the Dragon Rancher figure and Feeding bag with Food discs.