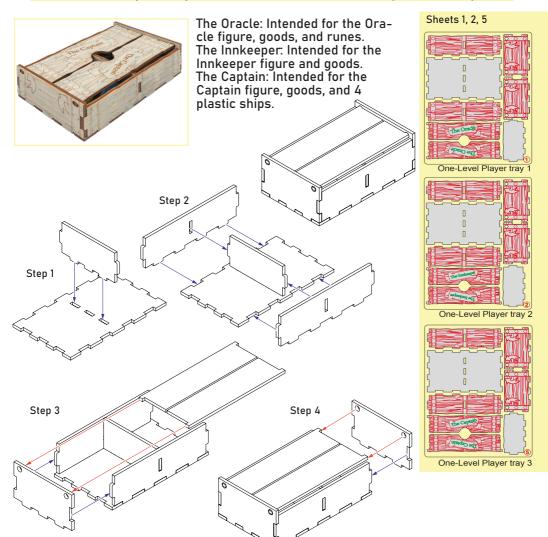

One-Level Player Trays \*3 (The Oracle, The Innkeeper, The Captain)

Compatible with Merchants Cove® board game with The Dragon Rancher, The Innkeeper, The Oracle and The Secret Stash expansions **Assembly Guide** 