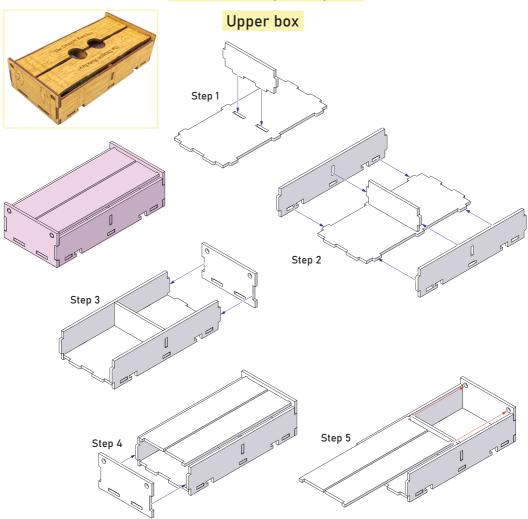

### Merchants Cove® Organizer MCOR01

Compatible with Merchants Cove® board game with The Dragon Rancher, The Innkeeper, The Oracle and The Secret Stash expansions **Assembly Guide** 

Two-Level Player Trays \*4

The Alchemist: Upper box - intended for the Alchemist goods. Lower box - intended

for the Alchemist figure, Alchemy bag with ingredients, and Ichor Extracts.

The Blacksmith: Upper box - intended for the Blacksmith goods. Lower box - intended for the Blacksmith figure and dice.

The Chronomancer: Upper box - intended for the Chronomancer goods. Lower box - intended for the Chronomancer figure, Portal Fragment tiles, and Frozen Hour tokens. The Dragon Rancher: Upper box - intended for the Dragon Rancher goods and Poop tokens. Lower box - intended for the Dragon Rancher figure and Feeding bag with Food discs.