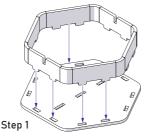

Resource Tray

Intended for original Divining dish replacement.

Step 2

Sheet 11, Bottom Sheet