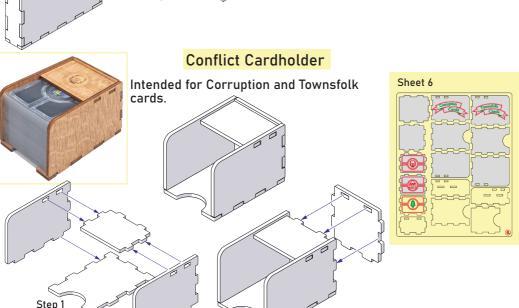

3. Study the pictures of unassembled product.
- 4. Start your assembly, taking the necessary parts out of the sheets in a certain order.



#### Legend:

Details to be extruded

Details not used in this assembly

Details to be glued

Details to be connected without glue

#### Components:

15 sheets extrusion molds 1 bottom sheet 1 sandpaper for stripping parts Assembly guide



Compatible with Merchants Cove® board game with The Dragon Rancher, The Innkeeper, The Oracle and The Secret Stash expansions Assembly Guide

One-Level Player Trays \*3 (The Oracle, The Innkeeper, The Captain)





Compatible with Merchants Cove® board game with The Dragon Rancher, The Innkeeper, The Oracle and The Secret Stash expansions **Assembly Guide** 

### Rogue, Character and Boats Setup Cardholders \*2





Step 2



MCOR01

Compatible with Merchants Cove® board game with The Dragon Rancher, The Innkeeper, The Oracle and The Secret Stash expansions Assembly Guide

Solo Cardholder





MCOR01

Compatible with Merchants Cove® board game with The Dragon Rancher, The Innkeeper, The Oracle and The Secret Stash expansions **Assembly Guide** 





### ONE SMART BOX

# Merchants Cove® Organizer MCOR01

Compatible with Merchants Cove® board game with The Dragon Rancher, The Innkeeper, The Oracle and The Secret Stash expansions Assembly Guide

### Marker Tray

100 PM

Intended for Merchant banners, wooden Mice, wooden Market Phase indicator, Gold trackers, Timepieces, and grey Roguesk.



Sheet 9



Step 1

**Gems Tray** 



Intended for Rock Rose gems.







Step 1

Resource Tray



Intended for or