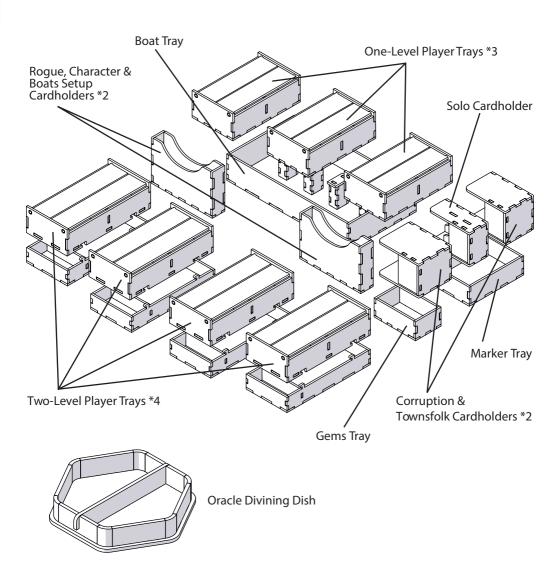

One-Level Player Trays \*3 (The Oracle, The Innkeeper, The Captain)

Compatible with Merchants Cove® board game with The Dragon Rancher, The Innkeeper, The Oracle and The Secret Stash expansions **Assembly Guide** 

### Rogue, Character and Boats Setup Cardholders \*2

Step 2

MCOR01

Compatible with Merchants Cove® board game with The Dragon Rancher, The Innkeeper, The Oracle and The Secret Stash expansions Assembly Guide

Solo Cardholder

MCOR01

Compatible with Merchants Cove® board game with The Dragon Rancher, The Innkeeper, The Oracle and The Secret Stash expansions **Assembly Guide** 

### Marker Tray

100 PM

Intended for Merchant banners, wooden Mice, wooden Market Phase indicator, Gold trackers, Timepieces, and grey Roguesk.

Sheet 9

Step 1

**Gems Tray** 

Intended for Rock Rose gems.

Step 1

Resource Tray

Intended for original Divining dish replacement.

Step 2

Sheet 11, Bottom Sheet

### Merchants Cove® Organizer MCOR01

Compatible with Merchants Cove® board game with The Dragon Rancher, The Innkeeper, The Oracle and The Secret Stash expansions **Assembly Guide** 

Two-Level Player Trays \*4