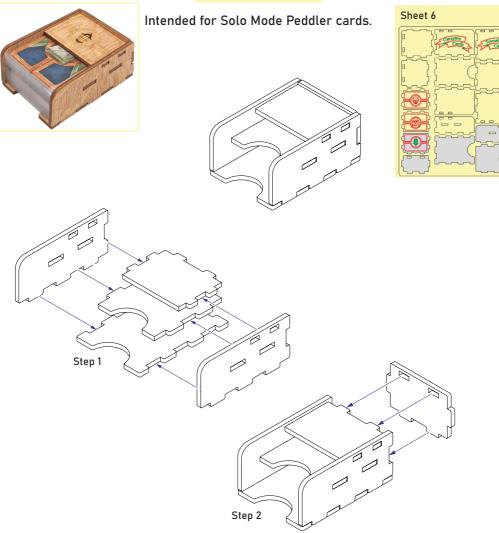

Solo Cardholder

MCOR01

Compatible with Merchants Cove® board game with The Dragon Rancher, The Innkeeper, The Oracle and The Secret Stash expansions **Assembly Guide** 