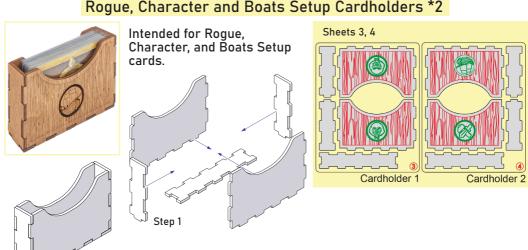

### Rogue, Character and Boats Setup Cardholders \*2

Step 2

MCOR01

Compatible with Merchants Cove® board game with The Dragon Rancher, The Innkeeper, The Oracle and The Secret Stash expansions Assembly Guide