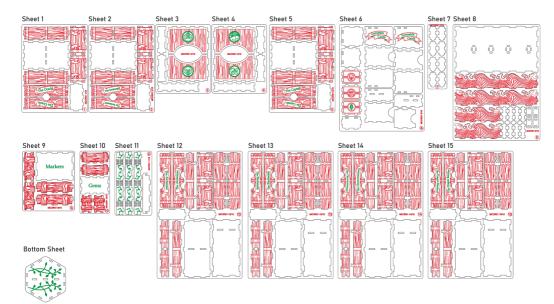

Compatible with Merchants Cove® board game with The Dragon Rancher, The Innkeeper, The Oracle and The Secret Stash expansions Assembly Guide

Brief assembly instructions:

- 1. Unpack and arrange the sheets in order.
- 2. Compare details on the sheets with details in the pictures of the guide.
- 3. Study the pictures of unassembled product.
- 4. Start your assembly, taking the necessary parts out of the sheets in a certain order.

#### Components:

15 sheets extrusion molds 1 bottom sheet 1 sandpaper for stripping parts Assembly guide

Compatible with Merchants Cove® board game with The Dragon Rancher, The Innkeeper, The Oracle and The Secret Stash expansions Assembly Guide