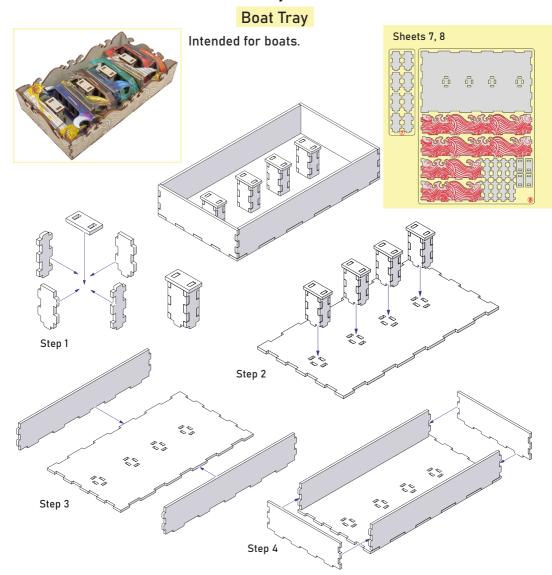

#### Legend:

Details to be extruded

Details not used in this assembly

Details to be glued

Details to be connected without glue

#### Components:

15 sheets extrusion molds 1 bottom sheet 1 sandpaper for stripping parts Assembly guide

Compatible with Merchants Cove® board game with The Dragon Rancher, The Innkeeper, The Oracle and The Secret Stash expansions Assembly Guide