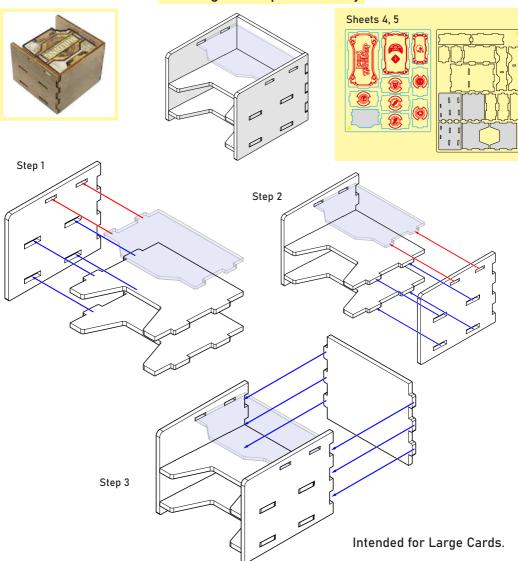

#### Big Cardholder x 2

LWDOR01

Compatible with Lords of Waterdeep® including all expansions
Assembly Guide