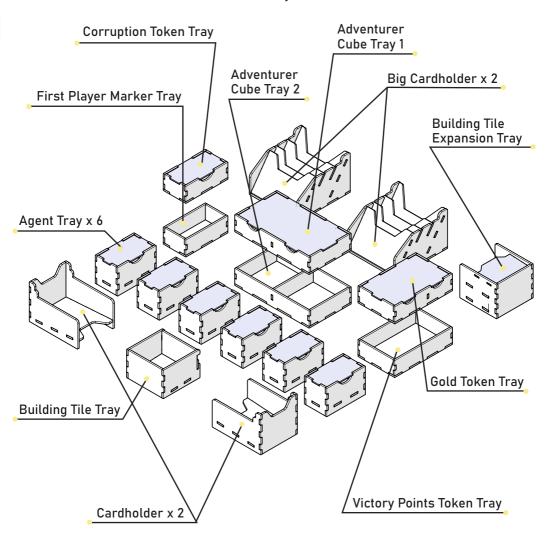

#### Adventurer Cube Tray 1

#### Adventurer Cube Tray 2

LWDOR01

Compatible with Lords of Waterdeep® including all expansions
Assembly Guide

#### Agent Tray \*6

Intended for Agents.

LWDOR01

Compatible with Lords of Waterdeep® including all expansions
Assembly Guide

#### **Building Tile Expansion Tray**

LWDOR01

Compatible with Lords of Waterdeep® including all expansions
Assembly Guide

#### **Building Tile Tray**

LWDOR01

Compatible with Lords of Waterdeep® including all expansions **Assembly Guide** 

#### Cardholder \*2

#### Big Cardholder x 2

LWDOR01

Compatible with Lords of Waterdeep® including all expansions
Assembly Guide

#### First Player Marker Tray

#### Victory Points Token Tray

LWDOR01

Compatible with Lords of Waterdeep® including all expansions
Assembly Guide

#### Gold Token Tray

#### Corruption Token Tray

place on the tray. Only then carefully remove the protective covering.

Step 2