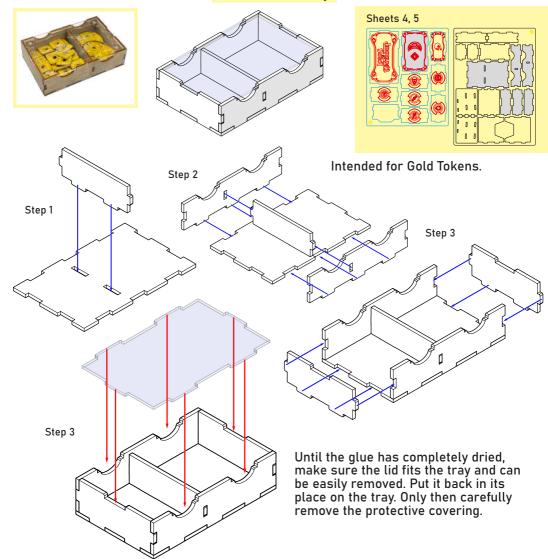

#### Gold Token Tray

#### Corruption Token Tray

place on the tray. Only then carefully remove the protective covering.

Step 2