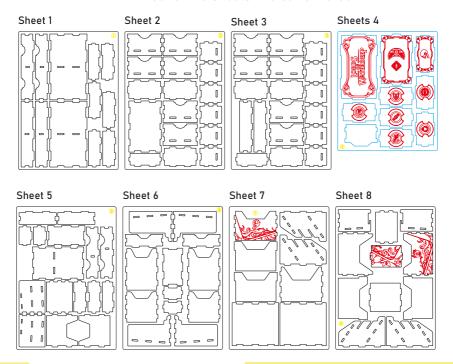

#### Legend:

- Highlighted details to be extruded Details not used in this assembly
- Details to be glued
- Details to be connected without glue

#### Components:

7 sheets extrusion molds 1 acrylic sheet extrusion molds 1 sandpaper for stripping parts Assembly guide

LWDOR01

Compatible with Lords of Waterdeep® including all expansions
Assembly Guide