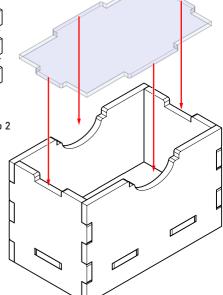

#### Corruption Token Tray

place on the tray. Only then carefully remove the protective covering.

Step 2