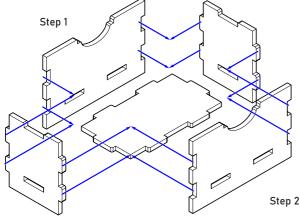

IMPORTANT: Assemble each tray one by one. Please DO NOT take out all the parts from the sheets and mix them. Even though some parts look similar, they are not interchangeable.

#### I WDOR01

Compatible with Lords of Waterdeep® including all expansions **Assembly Guide** 

- Brief assembly instructions: 1. Unpack and arrange the sheets in order.
  - 2. Compare details on the sheets with details in the pictures of the guide.
  - 3. Study the pictures of unassembled product.
  - 4. Start your assembly, taking the necessary parts out of the sheets in a certain order.