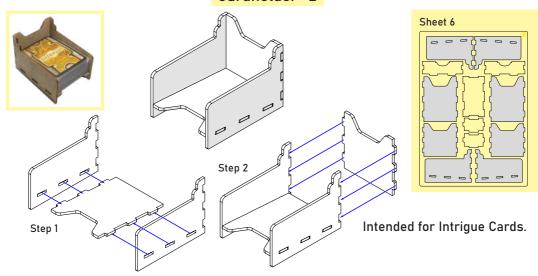

#### Agent Tray \*6

Intended for Agents.

LWDOR01

Compatible with Lords of Waterdeep® including all expansions
Assembly Guide