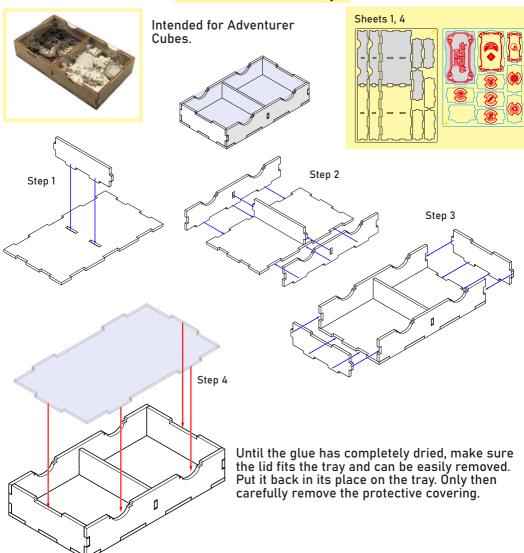

#### Adventurer Cube Tray 1

#### Corruption Token Tray

place on the tray. Only then carefully remove the protective covering.

Step 2