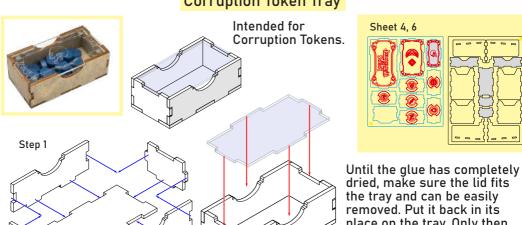

#### Corruption Token Tray

place on the tray. Only then carefully remove the protective covering.

Step 2