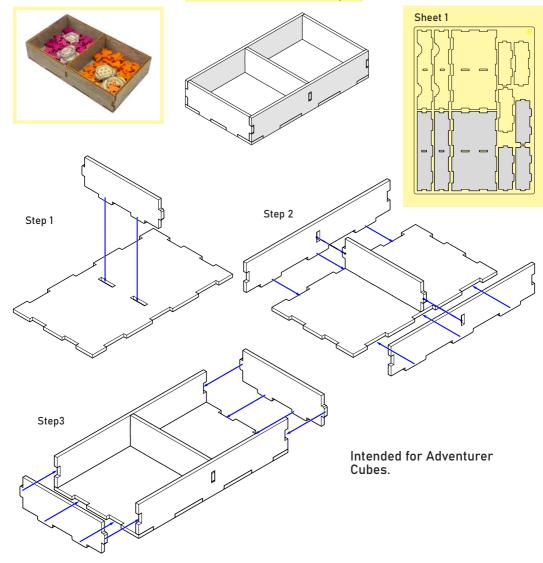

#### Adventurer Cube Tray 2

LWDOR01

Compatible with Lords of Waterdeep® including all expansions
Assembly Guide