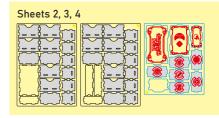

#### Legend:

- Highlighted details to be extruded Details not used in this assembly
- Details to be glued
- Details to be connected without glue

#### Components:

7 sheets extrusion molds 1 acrylic sheet extrusion molds 1 sandpaper for stripping parts Assembly guide

LWDOR01

Compatible with Lords of Waterdeep® including all expansions
Assembly Guide