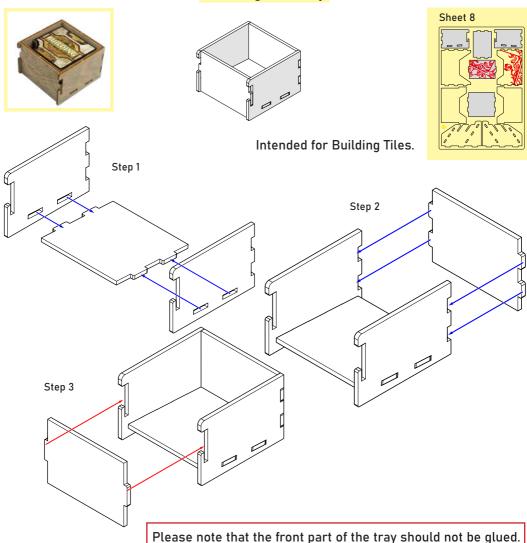

#### **Building Tile Tray**

LWDOR01

Compatible with Lords of Waterdeep® including all expansions **Assembly Guide** 