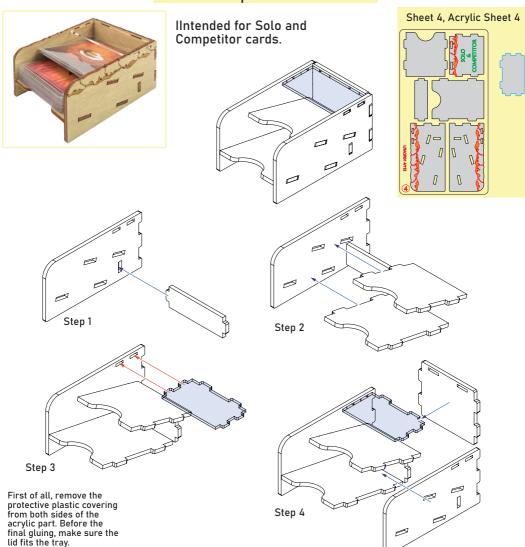

### Solo & Competitor Cardholder

LRAOR01

Compatible with Lost Ruins of Arnak® base game, Expedition Leaders Expansion, Solo Mini Expansions and All Promo Cards Assembly Guide

Will fit cards in protectors up to 80 microns.

LRAOR01

Compatible with Lost Ruins of Arnak® base game, Expedition Leaders Expansion, Solo Mini Expansions and All Promo Cards Assembly Guide

Brief assembly instructions:

#### Sheet 1, Acrylic Sheet 2\*1

First of all, remove the protective plastic covering from both sides of the acrylic part. Before the final gluing, make sure the lid fits the tray.