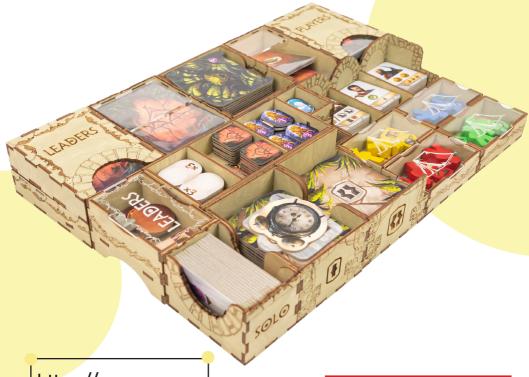

### **ONE SMART BOX**

### Lost Ruins of Arnak® Organizer

#### LRAOR01

Compatible with Lost Ruins of Arnak® base game, Expedition Leaders
Expansion, Solo Mini Expansions and All Promo Cards
Assembly Guide

https://smonex.com

Created for:

NOT A CHILDREN TOY

**AGE 14+** 