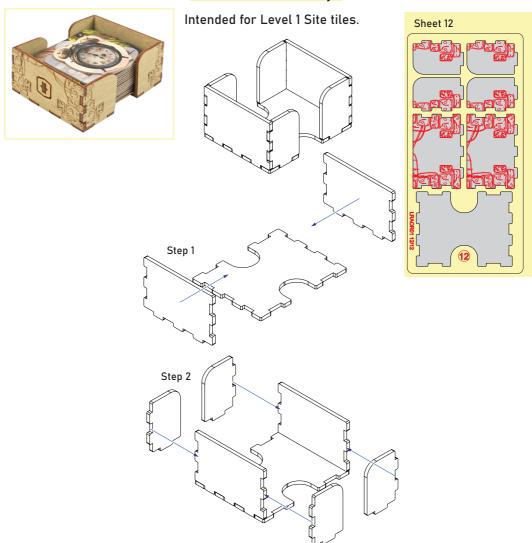

# Resource Tray











LRAOR01

Compatible with Lost Ruins of Arnak® base game, Expedition Leaders Expansion, Solo Mini Expansions and All Promo Cards Assembly Guide

### **Guardian Tray**





LRAOR01

Compatible with Lost Ruins of Arnak® base game, Expedition Leaders Expansion, Solo Mini Expansions and All Promo Cards Assembly Guide

### **Assistant Tray**



Please mind that the engravings should be on the inside of the Assistant tray.









LRAOR01

Compatible with Lost Ruins of Arnak® base game, Expedition Leaders Expansion, Solo Mini Expansions and All Promo Cards Assembly Guide

#### Leader Cardholder





LRAOR01

Compatible with Lost Ruins of Arnak® base game, Expedition Leaders Expansion, Solo Mini Expansions and All Promo Cards Assembly Guide

#### Level 1Site Tile Tray





### Some other SMONEX products: Five Tribes® Organizer FETSOR01



### Teotihuacan® Organizer TNOR01





Welcome to https://smonex.com.

If something is damaged or broken, please do not return the whole set. Contact us directly on email info@smonex.com or our website smonex.com.

Any questions or issues with the Smonex products, we'll do our best to help you. Your satisfaction of it is our top priority.

Thanks for choosing Smonex product. We would be grateful for your feedback, which inspires us and helps to develop further.

We'll gladly help you on any matter if you contact us on info@smonex.com.

### Share your photos with **#SMONEX** and follow us for all the updates:

https://www.facebook.com/Smonexcom

https://www.instagram.com/smonex\_com/

https://twitter.com/Smonex\_com

htt