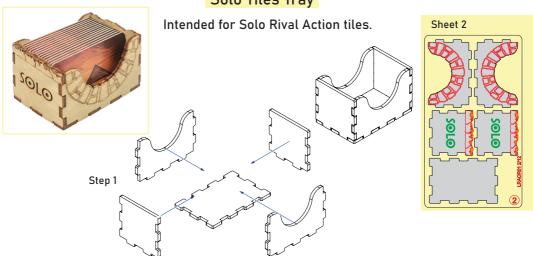

s

1 sandpaper for stripping parts

Assembly guide



LRAOR01

Compatible with Lost Ruins of Arnak® base game, Expedition Leaders Expansion, Solo Mini Expansions and All Promo Cards Assembly Guide

#### Fear Cardholder



#### Sheet 1, Acrylic Sheet 2\*1



First of all, remove the protective plastic covering from both sides of the acrylic part. Before the final gluing, make sure the lid fits the tray.

#### Item and Artifact Cardholders





#### Sheet 1, Acrylic Sheet 2\*2



First of all, remove the protective plastic covering from both sides of the acrylic part. Before the final gluing, make sure the lid fits the tray.



LRAOR01

Compatible with Lost Ruins of Arnak® base game, Expedition Leaders Expansion, Solo Mini Expansions and All Promo Cards Assembly Guide

#### Solo Tiles Tray



#### Expedition Leaders Tray



#### Sheet 3, Acrylic Sheet 3



Until the glue has completely dried, make sure the lid fits the tray and can be easily removed. Put it back in its place on the tray. Only then carefully remove the protective covering.



LRAOR01

Compatible with Lost Ruins of Arnak® base game, Expedition Leaders Expansion, Solo Mini Expansions and All Promo Cards Assembly Guide

### Solo & Competitor Cardholder





LRAOR01

Compatible with Lost Ruins of Arnak® base game, Expedition Leaders Expansion, Solo Mini Expansions and All Promo Cards Assembly Guide

### Tile Tray





LRAOR01

Compatible with Lost Ruins of Arnak® base game, Expedition Leaders Expansion, Solo Mini Expansions and All Promo Cards **Assembly Guide** 



### Player Trays \*4



This is a non-licensed p