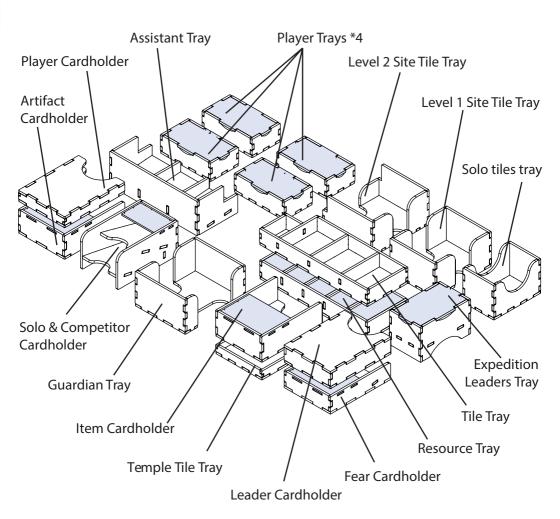

### **ONE SMART BOX**

### Lost Ruins of Arnak® Organizer

#### LRAOR01

Compatible with Lost Ruins of Arnak® base game, Expedition Leaders
Expansion, Solo Mini Expansions and All Promo Cards
Assembly Guide

https://smonex.com

Created for:

NOT A CHILDREN TOY

**AGE 14+** 