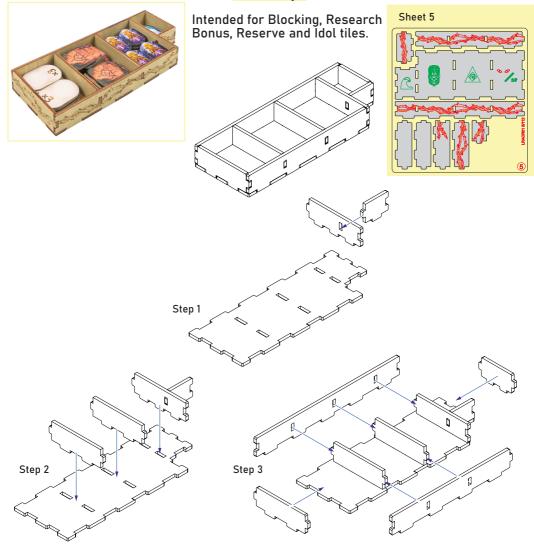

#### Resource Tray

LRAOR01

Compatible with Lost Ruins of Arnak® base game, Expedition Leaders Expansion, Solo Mini Expansions and All Promo Cards Assembly Guide