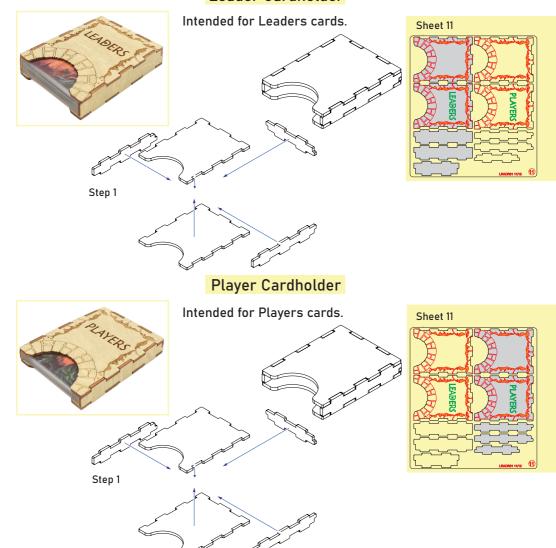

#### Leader Cardholder

LRAOR01

Compatible with Lost Ruins of Arnak® base game, Expedition Leaders Expansion, Solo Mini Expansions and All Promo Cards Assembly Guide