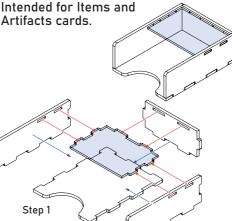

#### Sheet 1, Acrylic Sheet 2\*1

First of all, remove the protective plastic covering from both sides of the acrylic part. Before the final gluing, make sure the lid fits the tray.

#### Sheet 1, Acrylic Sheet 2\*2

First of all, remove the protective plastic covering from both sides of the acrylic part. Before the final gluing, make sure the lid fits the tray.

LRAOR01

Compatible with Lost Ruins of Arnak® base game, Expedition Leaders Expansion, Solo Mini Expansions and All Promo Cards Assembly Guide