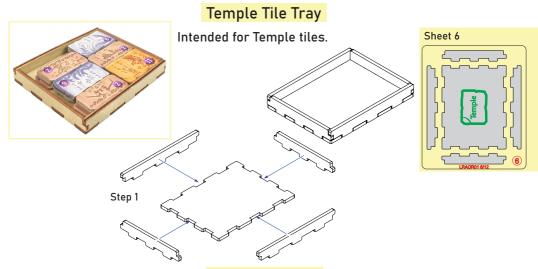

### Tile Tray

LRAOR01

Compatible with Lost Ruins of Arnak® base game, Expedition Leaders Expansion, Solo Mini Expansions and All Promo Cards **Assembly Guide** 