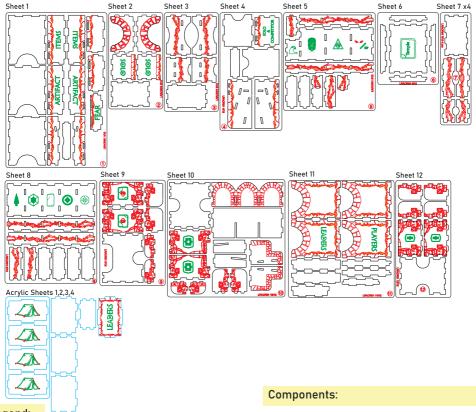

#### Legend:

- Details to be extruded
  - Details not used in this assembly
- Details to be glued
- Details to be connected without glue

15 sheets extrusion molds

5 acrylic covers

1 acrylic sheets extrusion molds

1 sandpaper for stripping parts

Assembly guide

LRAOR01

Compatible with Lost Ruins of Arnak® base game, Expedition Leaders Expansion, Solo Mini Expansions and All Promo Cards Assembly Guide