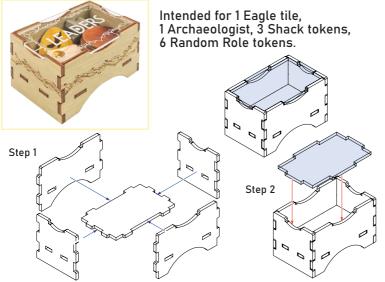

#### Expedition Leaders Tray

#### Sheet 3, Acrylic Sheet 3

Until the glue has completely dried, make sure the lid fits the tray and can be easily removed. Put it back in its place on the tray. Only then carefully remove the protective covering.