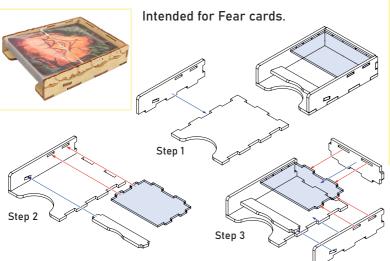

#### Fear Cardholder

#### Sheet 1, Acrylic Sheet 2\*1

First of all, remove the protective plastic covering from both sides of the acrylic part. Before the final gluing, make sure the lid fits the tray.