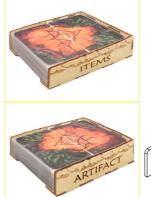

- 3. Study the pictures of unassembled product.
- 4. Start your assembly, taking the necessary parts out of the sheets in a certain order.



#### Legend:

- Details to be extruded
  - Details not used in this assembly
- Details to be glued
- Details to be connected without glue

15 sheets extrusion molds

5 acrylic covers

1 acrylic sheets extrusion molds

1 sandpaper for stripping parts

Assembly guide



LRAOR01

Compatible with Lost Ruins of Arnak® base game, Expedition Leaders Expansion, Solo Mini Expansions and All Promo Cards Assembly Guide

#### Fear Cardholder



#### Sheet 1, Acrylic Sheet 2\*1



First of all, remove the protective plastic covering from both sides of the acrylic part. Before the final gluing, make sure the lid fits the tray.

#### Item and Artifact Cardholders





#### Sheet 1, Acrylic Sheet 2\*2



First of all, remove the protective plastic covering from both sides of the acrylic part. Before the final gluing, make sure the lid fits the tray.



LRAOR01

Compatible with Lost Ruins of Arnak® base game, Expedition Leaders Expansion, Solo Mini Expansions and All Promo Cards Assembly Guide

#### Solo Tiles Tray



#### Expedition Leaders Tray



#### Sheet 3, Acrylic Sheet 3



Until the glue has completely dried, make sure the lid fits the tray and can be easily removed. Put it back in its place on the tray. Only then carefully remove the protective covering.



LRAOR01

Compatible with Lost Ruins of Arnak® base game, Expedition Leaders Expansion, Solo Mini Expansions and All Promo Cards Assembly Guide

### Solo & Competitor Cardholder





LRAOR