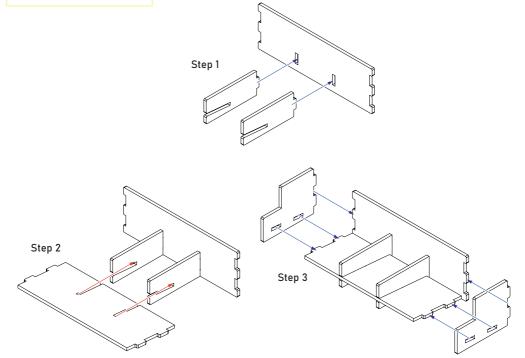

- 1. Unpack and arrange the sheets in order.
- 2. Compare details on the sheets with details in the pictures of the guide.
- 3. Study the pictures of unassembled product.
- 4. Start your assembly, taking the necessary parts out of the sheets in a certain order.

#### Legend:

- Details to be extruded
  - Details not used in this assembly
- Details to be glued
- Details to be connected without glue

15 sheets extrusion molds

5 acrylic covers

1 acrylic sheets extrusion molds