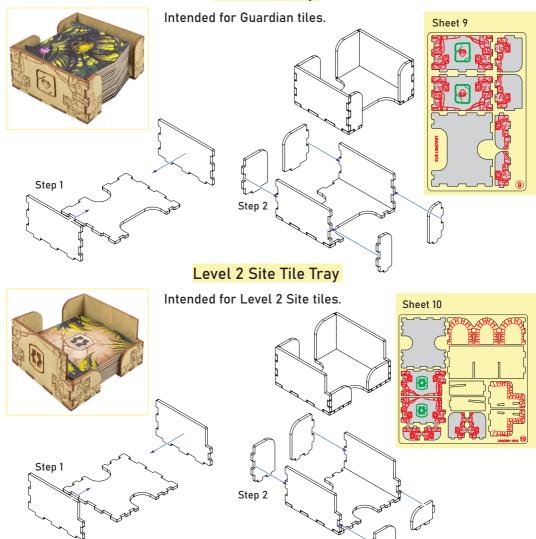

### **Guardian Tray**

LRAOR01

Compatible with Lost Ruins of Arnak® base game, Expedition Leaders Expansion, Solo Mini Expansions and All Promo Cards Assembly Guide

#### Level 1Site Tile Tray