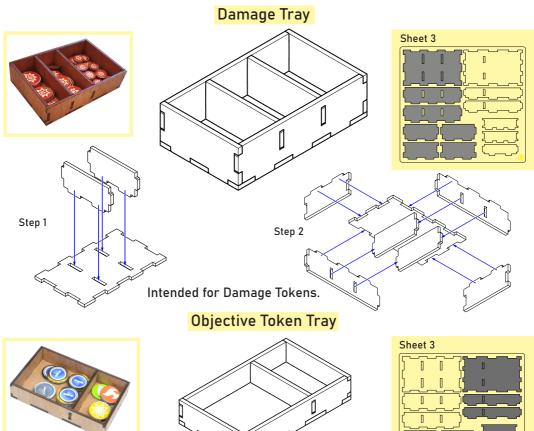

## Gloomhaven: Jaws of the Lion® Organizer

JLOR01 Compatible with Gloomhaven: Jaws of the Lion® Assembly Guide

Intended for Objective Tokens.