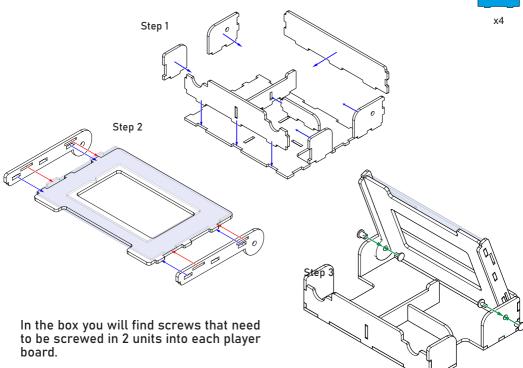

#### Player Board + 4

x4 x4

P2

P1

Intended for comfortable game and saving results between your games.

First of all remove protective covering from the both sides of the acrylic part.

Before the final gluing, make sure the lid fits the tray.