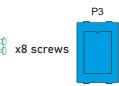

#### Components:

17 sheets extrusion molds 4 acrylic pieces 1 large part (for Monster Tray) 8 screws

#### Player Board + 4

x4 x4

P2

P1

Intended for comfortable game and saving results between your games.

First of all remove protective covering from the both sides of the acrylic part.

Before the final gluing, make sure the lid fits the tray.