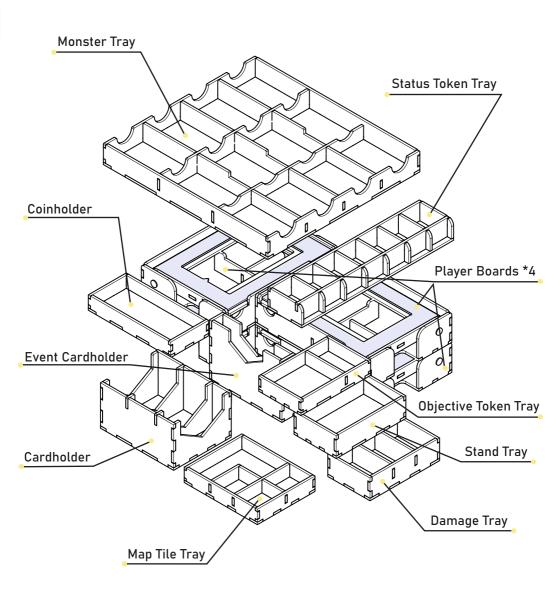

## Gloomhaven: Jaws of the Lion® Organizer

JLOR01

Compatible with Gloomhaven: Jaws of the Lion® **Assembly Guide** 

- Brief assembly instructions: 1. Unpack and arrange the sheets in order.
  - 2. Compare details on the sheets with details in the pictures of the guide.
  - 3. Study the pictures of unassembled product.
  - 4. Start your assembly, taking the necessary parts out of the sheets in a certain order.

#### Legend:

- Highlighted details to be extruded Details not used in this assembly
- Details to be glued

#### Components:

17 sheets extrusion molds 4 acrylic pieces 1 large part (for Monster Tray) 8 screws

### **Monster Tray**

Monster Stat Cards.

#### Status Token Tray

## Gloomhaven: Jaws of the Lion® Organizer

JLOR01 Compatible with Gloomhaven: Jaws of the Lion® Assembly Guide

Intended for Objective Tokens.

#### **Event Cardholder**

Intended for Event Cards.

#### Stand Tray

Intended for Plastic Stands.

# Gloomhaven: Jaws of the Lion® Organizer

JLOR01 Compatible with Gloomhaven: Jaws of the Lion® Assembly Guide

Intended for Coins.

### Cardholder

#### Player Board + 4

x4 x4

P2

P1

Intended for comfortable game and saving results between your games.

First of all remove protective covering from the both sides of the acrylic part.

Before the final gluing, make sure the lid fits the tray.