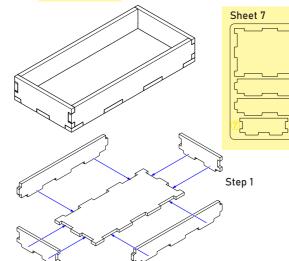

### Cardholder

IMPORTANT: Assemble each tray one by one. Please DO NOT take out all the parts from the sheets and mix them. Even though some parts look similar, they are not interchangeable.

## Gloomhaven: Jaws of the Lion® Organizer

JLOR01

Compatible with Gloomhaven: Jaws of the Lion® **Assembly Guide** 

- Brief assembly instructions: 1. Unpack and arrange the sheets in order.
  - 2. Compare details on the sheets with details in the pictures of the guide.
  - 3. Study the pictures of unassembled product.
  - 4. Start your assembly, taking the necessary parts out of the sheets in a certain order.