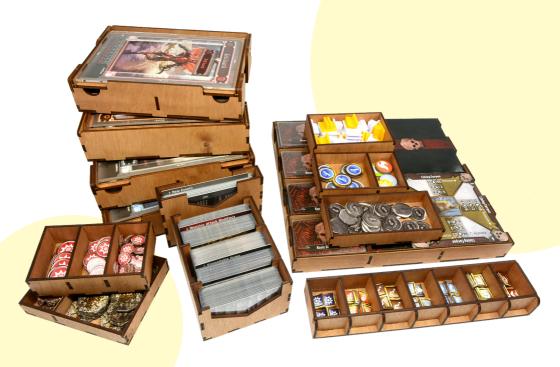

#### Components:

17 sheets extrusion molds 4 acrylic pieces 1 large part (for Monster Tray) 8 screws

### **Monster Tray**

Monster Stat Cards.

#### Status Token Tray

## Gloomhaven: Jaws of the Lion® Organizer

JLOR01 Compatible with Gloomhaven: Jaws of the Lion® Assembly Guide

Intended for Objective Tokens.

#### **Event Cardholder**

Intended for Event Cards.

#### Stand Tray

Intended for Plastic Stands.

# Gloomhaven: Jaws of the Lion® Organizer

JLOR01 Compatible with Gloomhaven: Jaws of the Lion® Assembly Guide

Intended for Coins.

### Cardholder

#### Player Board + 4

x4 x4

P2

P1

Intended for comfortable game and saving results between your games.

First of all remove protective covering from the both sides of the acrylic part.

Before the final gluing, make sure the lid fits the tray.