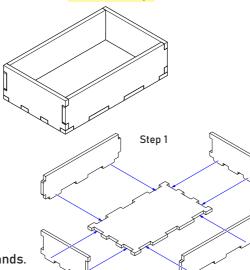

#### Stand Tray

Intended for Plastic Stands.

IMPORTANT: Assemble each tray one by one. Please DO NOT take out all the parts from the sheets and mix them. Even though some parts look similar, they are not interchangeable.

## Gloomhaven: Jaws of the Lion® Organizer

JLOR01

Compatible with Gloomhaven: Jaws of the Lion® **Assembly Guide** 

- Brief assembly instructions: 1. Unpack and arrange the sheets in order.
  - 2. Compare details on the sheets with details in the pictures of the guide.
  - 3. Study the pictures of unassembled product.
  - 4. Start your assembly, taking the necessary parts out of the sheets in a certain order.