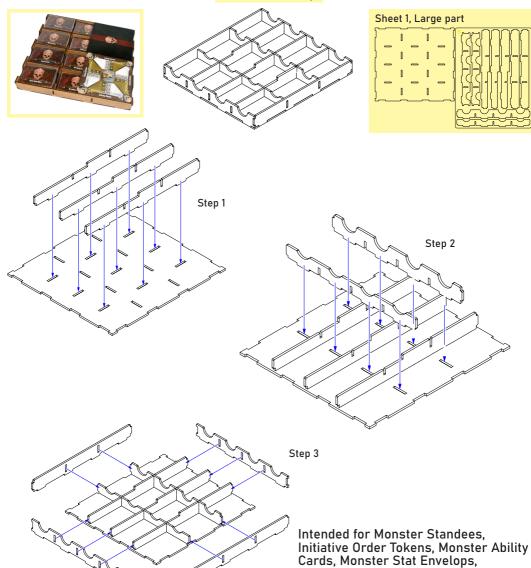

of the Lion® Assembly Guide





## Gloomhaven: Jaws of the Lion® Organizer

JLOR01

Compatible with Gloomhaven: Jaws of the Lion® **Assembly Guide** 

- Brief assembly instructions: 1. Unpack and arrange the sheets in order.
  - 2. Compare details on the sheets with details in the pictures of the guide.
  - 3. Study the pictures of unassembled product.
  - 4. Start your assembly, taking the necessary parts out of the sheets in a certain order.



#### Legend:

- Highlighted details to be extruded Details not used in this assembly
- Details to be glued

#### Components:

17 sheets extrusion molds 4 acrylic pieces 1 large part (for Monster Tray) 8 screws



# Gloomhaven: Jaws of the Lion® Organizer

JLOR01

Compatible with Gloomhaven: Jaws of the Lion® Assembly Guide

### **Monster Tray**



Monster Stat Cards.



# Gloomhaven: Jaws of the Lion® Organizer

JLOR01 Compatible with Gloomhaven: Jaws of the Lion® Assembly Guide

#### Status Token Tray





## Gloomhaven: Jaws of the Lion® Organizer

JLOR01 Compatible with Gloomhaven: Jaws of the Lion® Assembly Guide





Intended for Objective Tokens.



# Gloomhaven: Jaws of the Lion® Organizer

JLOR01 Compatible with Gloomhaven: Jaws of the Lion® Assembly Guide





# Gloomhaven: Jaws of the Lion® Organizer

JLOR01 Compatible with Gloomhaven: Jaws of the Lion® Assembly Guide

#### **Event Cardholder**







Intended for Event Cards.

#### Stand Tray







Intended for Plastic Stands.



# Gloomhaven: Jaws of the Lion® Organizer

JLOR01 Compatible with Gloomhaven: Jaws of the Lion® Assembly Guide







Intended for Coins.

##