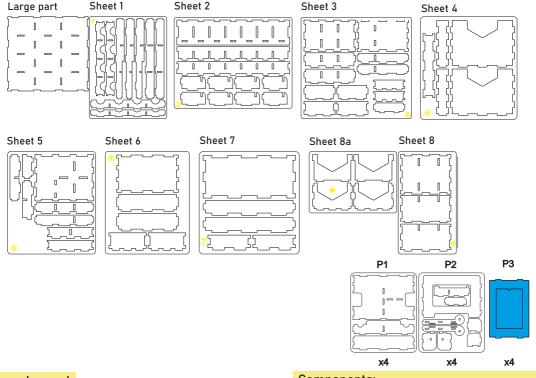

## Gloomhaven: Jaws of the Lion® Organizer

JLOR01

Compatible with Gloomhaven: Jaws of the Lion® **Assembly Guide** 

- Brief assembly instructions: 1. Unpack and arrange the sheets in order.
  - 2. Compare details on the sheets with details in the pictures of the guide.
  - 3. Study the pictures of unassembled product.
  - 4. Start your assembly, taking the necessary parts out of the sheets in a certain order.

#### Legend:

- Highlighted details to be extruded Details not used in this assembly
- Details to be glued

#### Components:

17 sheets extrusion molds 4 acrylic pieces 1 large part (for Monster Tray) 8 screws