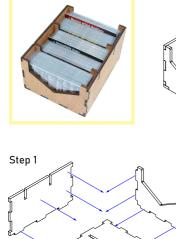

## Gloomhaven: Jaws of the Lion® Organizer

JLOR01

Compatible with Gloomhaven: Jaws of the Lion® **Assembly Guide** 

- Brief assembly instructions: 1. Unpack and arrange the sheets in order.
  - 2. Compare details on the sheets with details in the pictures of the guide.
  - 3. Study the pictures of unassembled product.
  - 4. Start your assembly, taking the necessary parts out of the sheets in a certain order.

#### Legend:

- Highlighted details to be extruded Details not used in this assembly
- Details to be glued

#### Components:

17 sheets extrusion molds 4 acrylic pieces 1 large part (for Monster Tray) 8 screws