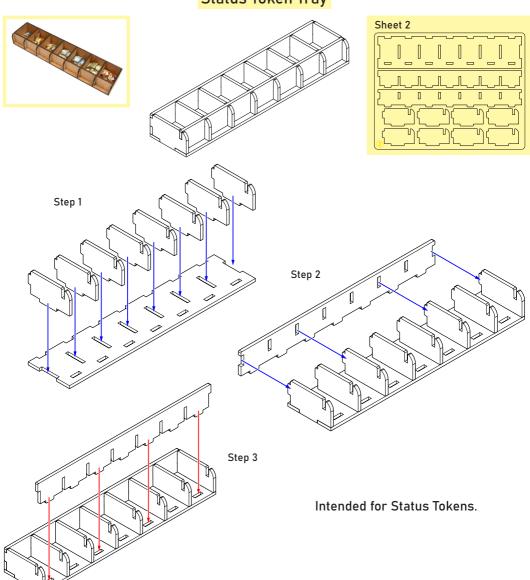

ssembly instructions: 1. Unpack and arrange the sheets in order.
  - 2. Compare details on the sheets with details in the pictures of the guide.
  - 3. Study the pictures of unassembled product.
  - 4. Start your assembly, taking the necessary parts out of the sheets in a certain order.



#### Legend:

- Highlighted details to be extruded Details not used in this assembly
- Details to be glued

#### Components:

17 sheets extrusion molds 4 acrylic pieces 1 large part (for Monster Tray) 8 screws



# Gloomhaven: Jaws of the Lion® Organizer

JLOR01

Compatible with Gloomhaven: Jaws of the Lion® Assembly Guide

### **Monster Tray**



Monster Stat Cards.



# Gloomhaven: Jaws of the Lion® Organizer

JLOR01 Compatible with Gloomhaven: Jaws of the Lion® Assembly Guide

#### Status Token Tray





## Gloomhaven: Jaws of the Lion® Organizer

JLOR01 Compatible with Gloomhaven: Jaws of the Lion® Assembly Guide





Intended for Objective Tokens.



# Gloomhaven: Jaws of the Lion® Organizer

JLOR01 Compatible with Gloomhaven: Jaws of the Lion® Assembly Guide





# Gloomhaven: Jaws of the Lion® Organizer

JLOR01 Compatible with Gloomhaven: Jaws of the Lion® Assembly Guide

#### **Event Cardholder**







Intended for Event Cards.

#### Stand Tray







Intended for Plastic Stands.



# Gloomhaven: Jaws of the Lion® Organizer

JLOR01 Compatible with Gloomhaven: Jaws of the Lion® Assembly Guide







Intended for Coins.

### Cardholder











# Gloomhaven: Jaws of the Lion® Organizer

JLOR01 Compatible with Gloomhaven: Jaws of the Lion® Assembly Guide

#### Player Board + 4