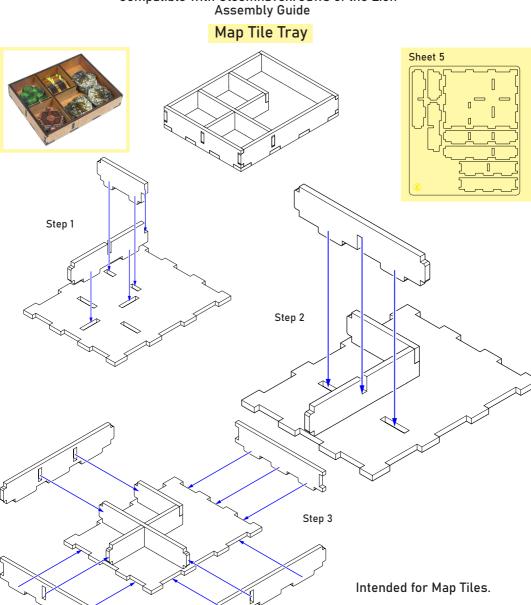

# Gloomhaven: Jaws of the Lion® Organizer

JLOR01

Compatible with Gloomhaven: Jaws of the Lion® Assembly Guide

### **Monster Tray**

Monster Stat Cards.