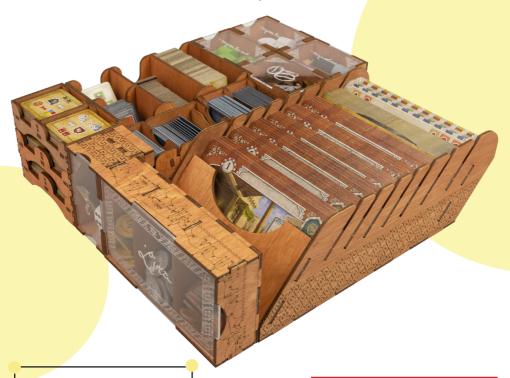

#### Components:

14 sheets extrusion molds 3 acrylic sheets extrusion mold 1 sandpaper for stripping parts Assembly guide

### Wheelbarrow Extension Tray

### Other Tray

### Tile Tray

Intended for Kiosk, Letter and Demand tiles.

### Coin Tray

### Player Trays \*5, Ruby Tray, Coffee Tray, Marker Tray

Player Trays \*5: Intended for Goods, Assistants, Merchant, Family and Companions.

Ruby Tray: Intended for Rubies.

**Coffee Tray**: Intended for Bags of Coffee.