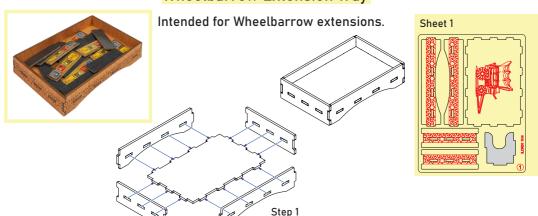

#### ILOR01

Compatible with Istanbul® board game with Mocha and Baksheesh, Letters & Seals and Mini Expansions Assembly Guide

#### Brief assembly instructions:

- 1. Unpack and arrange the sheets in order.
- 2. Compare details on the sheets with details in the pictures of the guide.
- 3. Study the pictures of unassembled product.
- 4. Start your assembly, taking the necessary parts out of the sheets in a certain order.







#### Legend:





Details to be glued

Details to be connected without glue

#### Components:

14 sheets extrusion molds 3 acrylic sheets extrusion mold 1 sandpaper for stripping parts Assembly guide



#### ILOR01

Compatible with Istanbul® board game with Mocha and Baksheesh, Letters & Seals and Mini Expansions Assembly Guide

### Wheelbarrow Extension Tray



### Other Tray



#### Sheet 2, Acrylic Sheet 2



Until the glue has completely dried, make sure the lid fits the tray and can be easily removed. Put it back in its place on the tray. Only then carefully remove the protective covering.



#### ILOR01

Compatible with Istanbul® board game with Mocha and Baksheesh, Letters & Seals and Mini Expansions Assembly Guide

### Tile Tray



Intended for Kiosk, Letter and Demand tiles.









#### ILOR01

Compatible with Istanbul® board game with Mocha and Baksheesh, Letters & Seals and Mini Expansions Assembly Guide

### Coin Tray







#### ILOR01

Compatible with Istanbul® board game with Mocha and Baksheesh, Letters & Seals and Mini Expansions Assembly Guide

### Player Trays \*5, Ruby Tray, Coffee Tray, Marker Tray



Player Trays \*5: Int