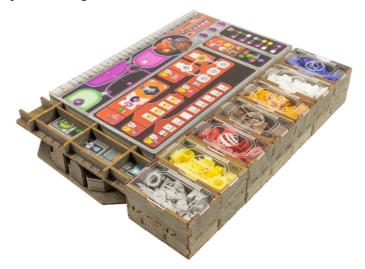

### Player Trays \*5, Ruby Tray, Coffee Tray, Marker Tray

Player Trays \*5: Intended for Goods, Assistants, Merchant, Family and Companions.

Ruby Tray: Intended for Rubies.

**Coffee Tray**: Intended for Bags of Coffee.

Marker Tray: Intended for Governor, Smuggler, Coffee trader, Mail indicators, Barrier and Courier.

Until the glue hascompletely dried, make sure the lid fits the tray and can be easily removed. Put it back in its place on the tray. Only then carefully remove the covering.