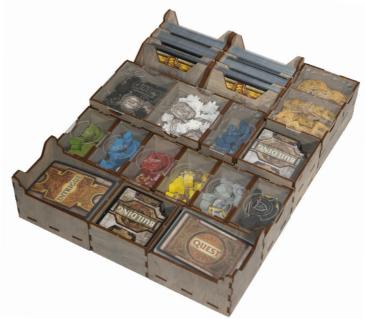

### Player Trays \*5, Ruby Tray, Coffee Tray, Marker Tray

Player Trays \*5: Intended for Goods, Assistants, Merchant, Family and Companions.

Ruby Tray: Intended for Rubies.

**Coffee Tray**: Intended for Bags of Coffee.

Marker Tray: Intended for Governor, Smuggler, Coffee trader, Mail indicators, Barrier and Courier.

Until the glue hascompletely dried, make sure the lid fits the tray and can be easily removed. Put it back in its place on the tray. Only then carefully remove the covering.