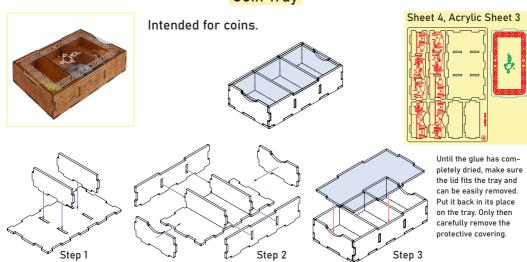

### Coin Tray

#### Sheet 2, Acrylic Sheet 2

Until the glue has completely dried, make sure the lid fits the tray and can be easily removed. Put it back in its place on the tray. Only then carefully remove the protective covering.