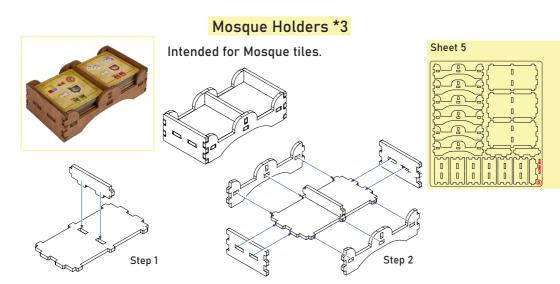

old 1 sandpaper for stripping parts Assembly guide



#### ILOR01

Compatible with Istanbul® board game with Mocha and Baksheesh, Letters & Seals and Mini Expansions Assembly Guide

### Wheelbarrow Extension Tray



### Other Tray



#### Sheet 2, Acrylic Sheet 2



Until the glue has completely dried, make sure the lid fits the tray and can be easily removed. Put it back in its place on the tray. Only then carefully remove the protective covering.



#### ILOR01

Compatible with Istanbul® board game with Mocha and Baksheesh, Letters & Seals and Mini Expansions Assembly Guide

### Tile Tray



Intended for Kiosk, Letter and Demand tiles.









#### ILOR01

Compatible with Istanbul® board game with Mocha and Baksheesh, Letters & Seals and Mini Expansions Assembly Guide

### Coin Tray







#### ILOR01

Compatible with Istanbul® board game with Mocha and Baksheesh, Letters & Seals and Mini Expansions Assembly Guide

### Player Trays \*5, Ruby Tray, Coffee Tray, Marker Tray



Player Trays \*5: Intended for Goods, Assistants, Merchant, Family and Companions.

Ruby Tray: Intended for Rubies.

**Coffee Tray**: Intended for Bags of Coffee.

Marker Tray: Intended for Governor, Smuggler, Coffee trader, Mail indicators, Barrier and Courier.













Until the glue hascompletely dried, make sure the lid fits the tray and can be easily removed. Put it back in its place on the tray. Only then carefully remove the covering.



#### ILOR01

Compatible with Istanbul® board game with Mocha and Baksheesh, Letters & Seals and Mini Expansions Assembly Guide

### Bonus Cardholder 1