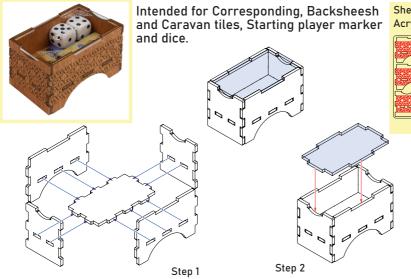

### Player Trays \*5, Ruby Tray, Coffee Tray, Marker Tray

Player Trays \*5: Intended for Goods, Assistants, Merchant, Family and Companions.

Ruby Tray: Intended for Rubies.

**Coffee Tray**: Intended for Bags of Coffee.

Marker Tray: Intended for Governor, Smuggler, Coffee trader, Mail indicators, Barrier and Courier.

Until the glue hascompletely dried, make sure the lid fits the tray and can be easily removed. Put it back in its place on the tray. Only then carefully remove the covering.