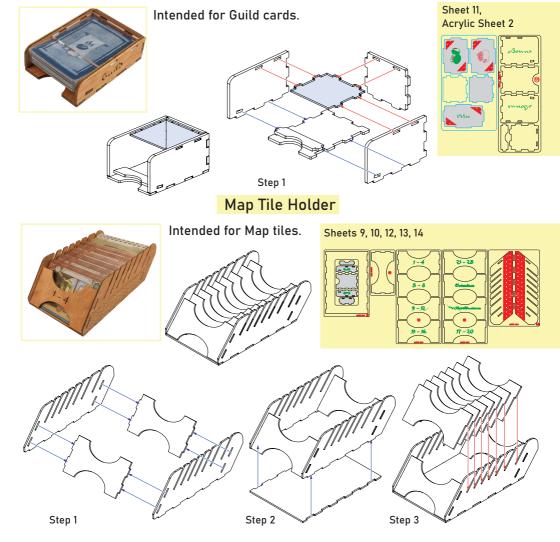

#### Guild Cardholder

### Tile Tray

Intended for Kiosk, Letter and Demand tiles.