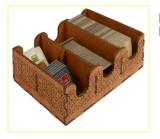

### Player Trays \*5, Ruby Tray, Coffee Tray, Marker Tray

Player Trays \*5: Intended for Goods, Assistants, Merchant, Family and Companions.

Ruby Tray: Intended for Rubies.

**Coffee Tray**: Intended for Bags of Coffee.

Marker Tray: Intended for Governor, Smuggler, Coffee trader, Mail indicators, Barrier and Courier.

Until the glue hascompletely dried, make sure the lid fits the tray and can be easily removed. Put it back in its place on the tray. Only then carefully remove the covering.