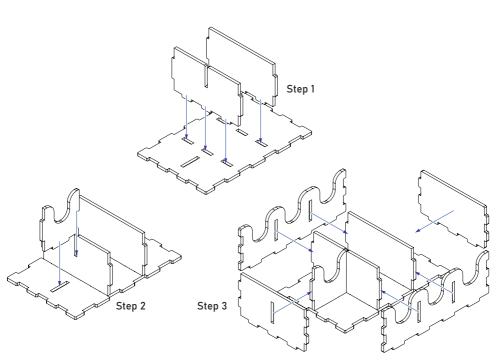

#### Legend:





Details to be glued

Details to be connected without glue

#### Components:

14 sheets extrusion molds 3 acrylic sheets extrusion mold 1 sandpaper for stripping parts Assembly guide



#### ILOR01

Compatible with Istanbul® board game with Mocha and Baksheesh, Letters & Seals and Mini Expansions Assembly Guide

### Wheelbarrow Extension Tray



### Other Tray



#### Sheet 2, Acrylic Sheet 2



Until the glue has completely dried, make sure the lid fits the tray and can be easily removed. Put it back in its place on the tray. Only then carefully remove the protective covering.



#### ILOR01

Compatible with Istanbul® board game with Mocha and Baksheesh, Letters & Seals and Mini Expansions Assembly Guide

### Tile Tray



Intended for Kiosk, Letter and Demand tiles.









#### ILOR01

Compatible with Istanbul® board game with Mocha and Baksheesh, Letters & Seals and Mini Expansions Assembly Guide

### Coin Tray







#### ILOR01

Compatible with Istanbul® board game with Mocha and Baksheesh, Letters & Seals and Mini Expansions Assembly Guide

### Player Trays \*5, Ruby Tray, Coffee Tray, Marker Tray



Player Trays \*5: Intended for Goods, Assistants, Merchant, Family and Companions.

Ruby Tray: Intended for Rubies.

**Coffee Tray**: Intended for Bags of Coffee.

Marker Tray: Intended for Governor, Smuggler, Coffee trader, Mail indicators, Barrier and Courier.













Until the glue hascompletely dried, make sure the lid fits the tray and can be easily removed. Put it back in its place on the tray. Only then carefully remove the covering.



####