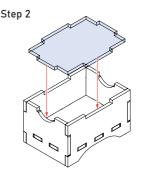

#### Sheet 2, Acrylic Sheet 2

Until the glue has completely dried, make sure the lid fits the tray and can be easily removed. Put it back in its place on the tray. Only then carefully remove the protective covering.