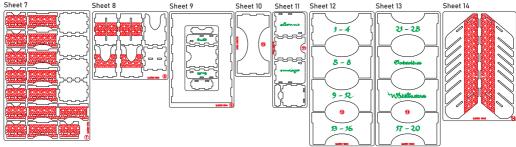

#### Components:

14 sheets extrusion molds 3 acrylic sheets extrusion mold 1 sandpaper for stripping parts Assembly guide