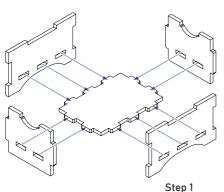

#### Legend:

Details to be glued

Details to be connected without glue

IMPORTANT: Assemble each tray one by one. Please DO NOT take out all the parts from the sheets and mix them. Even though some parts look similar, they are not interchangeable.