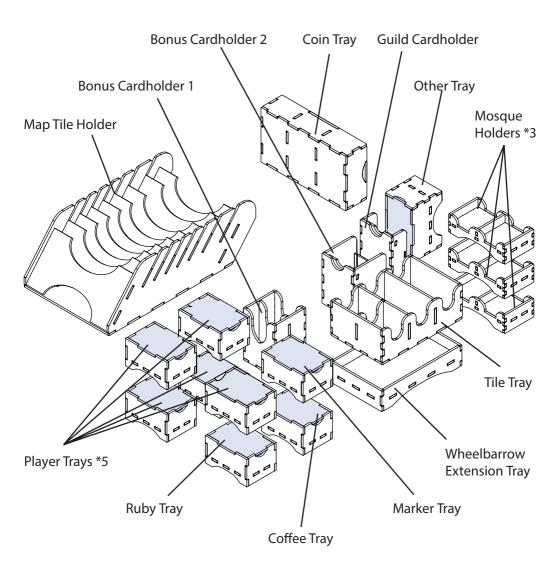

### Wheelbarrow Extension Tray

### Other Tray

### Tile Tray

Intended for Kiosk, Letter and Demand tiles.

### Coin Tray

### Player Trays \*5, Ruby Tray, Coffee Tray, Marker Tray

Player Trays \*5: Intended for Goods, Assistants, Merchant, Family and Companions.

Ruby Tray: Intended for Rubies.

**Coffee Tray**: Intended for Bags of Coffee.

Marker Tray: Intended for Governor, Smuggler, Coffee trader, Mail indicators, Barrier and Courier.

Until the glue hascompletely dried, make sure the lid fits the tray and can be easily removed. Put it back in its place on the tray. Only then carefully remove the covering.

### Bonus Cardholder 1

### Bonus Cardholder 2

#### Guild Cardholder