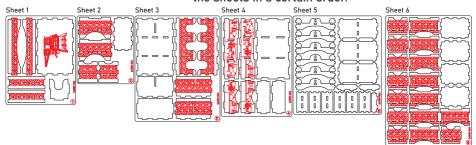

#### Brief assembly instructions:

- 1. Unpack and arrange the sheets in order.
- 2. Compare details on the sheets with details in the pictures of the guide.
- 3. Study the pictures of unassembled product.
- 4. Start your assembly, taking the necessary parts out of the sheets in a certain order.

#### Components:

14 sheets extrusion molds 3 acrylic sheets extrusion mold 1 sandpaper for stripping parts Assembly guide