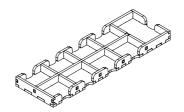

### Player Tray 1 \* 7

Intended for player tokens, satellites, knowledge markers, ore markers, credit markers, brainstone and space stations.

Sheet 1\*7

Player Tray 2 \*7

Intended for structures and gaiaformers.