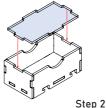

### Player Tray 1 \* 7

Intended for player tokens, satellites, knowledge markers, ore markers, credit markers, brainstone and space stations.

Sheet 1\*7

Player Tray 2 \*7

Intended for structures and gaiaformers.