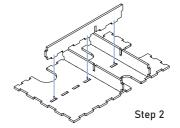

GPOR01 Compatible with Gaia Project® board game Assembly Guide

- Brief assembly instructions: 1. Unpack and arrange the sheets in order.
  - 2. Compare details on the sheets with details in the pictures of the guide.
  - 3. Study the pictures of unassembled product.
  - 4. Start your assembly, taking the necessary parts out of the sheets in a certain order.