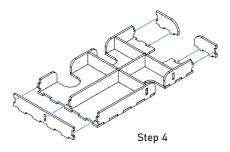

GPOR01 Compatible with Gaia Project® board game Assembly Guide

- Brief assembly instructions: 1. Unpack and arrange the sheets in order.
  - 2. Compare details on the sheets with details in the pictures of the guide.
  - 3. Study the pictures of unassembled product.
  - 4. Start your assembly, taking the necessary parts out of the sheets in a certain order.

#### Legend:

- Details to be glued
- Details to be connected without glue