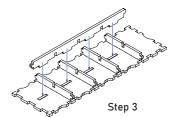

GPOR01 Compatible with Gaia Project® board game Assembly Guide

- Brief assembly instructions: 1. Unpack and arrange the sheets in order.
  - 2. Compare details on the sheets with details in the pictures of the guide.
  - 3. Study the pictures of unassembled product.
  - 4. Start your assembly, taking the necessary parts out of the sheets in a certain order.