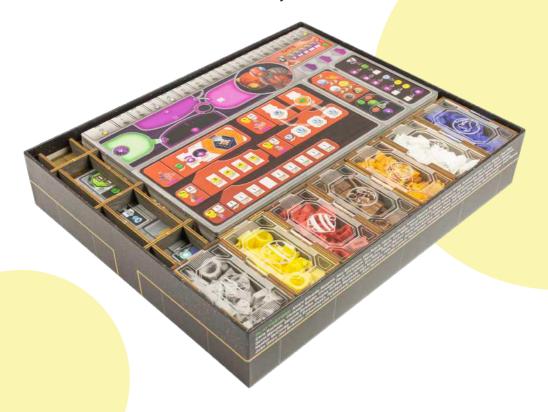

#### Components:

- 8 sheets extrusion molds
- 3 acrylic sheet extrusion molds
- 1 bottom sheet
- 1 sandpaper for stripping parts
- Assembly guide

GPOR01 Compatible with Gaia Project® board game Assembly Guide

### Player Tray 1 \* 7

Intended for player tokens, satellites, knowledge markers, ore markers, credit markers, brainstone and space stations.

Sheet 1\*7

Player Tray 2 \*7

Intended for structures and gaiaformers.

Sheet 2 \*7, Acrylic Sheets 1, 2, 3

Geodens\Bal T'aks Itars\Nevlas

Terrans\Lantids

Hadsch Hallas\lvits

Xenos\Gleens

Firaks\Bescods

GPOR01 Compatible with Gaia Project® board game Assembly Guide

### Token Tray 1

Intended for federation tokens, the Lost Planet tokens, first player marker.

GPOR01 Compatible with Gaia Project® board game Assembly Guide

### Token Tray 2

Intended for action tokens, Gaia planet tokens, power tokens, Q.I.C., record tokens.

### Space Sector Tiles Holder

Intended for space sector tiles.

GPOR01 Compatible with Gaia Project® board game Assembly Guide

#### Standard Tech Tiles Holder

Intended for standard tech tiles.

GPOR01 Compatible with Gaia Project® board game Assembly Guide

### Cards and Tiles Tray

Intended for cards, round boosters, round scoring tiles, final scoring tiles, advanced tech tiles.

GPOR01 Compatible with Gaia Project® board game Assembly Guide

### Support Element

Intended for fixing the faction boards in place.

Some other SMONEX products: Splendor ® Organizer SROR01