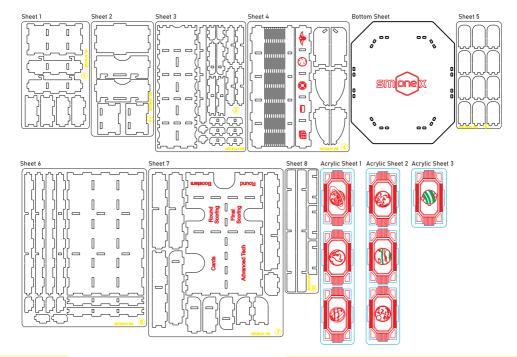

### Player Tray 1 \* 7

Intended for player tokens, satellites, knowledge markers, ore markers, credit markers, brainstone and space stations.

Sheet 1\*7

Player Tray 2 \*7

Intended for structures and gaiaformers.