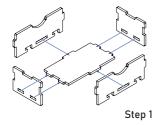

### Player Tray 1 \* 7

Intended for player tokens, satellites, knowledge markers, ore markers, credit markers, brainstone and space stations.

Sheet 1\*7

Player Tray 2 \*7

Intended for structures and gaiaformers.