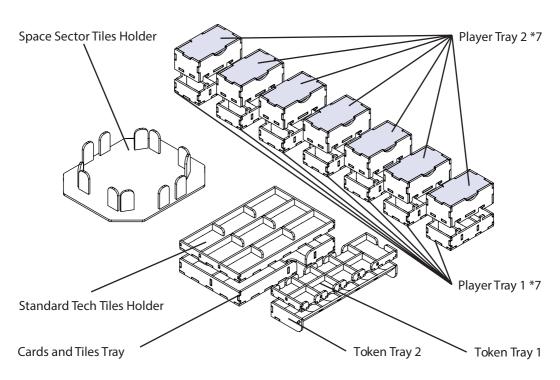

### Player Tray 1 \* 7

Intended for player tokens, satellites, knowledge markers, ore markers, credit markers, brainstone and space stations.

Sheet 1\*7

Player Tray 2 \*7

Intended for structures and gaiaformers.

Sheet 2 \*7, Acrylic Sheets 1, 2, 3

Geodens\Bal T'aks Itars\Nevlas

Terrans\Lantids

Hadsch Hallas\lvits

Xenos\Gleens

Firaks\Bescods

GPOR01 Compatible with Gaia Project® board game Assembly Guide

### Token Tray 1

Intended for federation tokens, the Lost Planet tokens, first player marker.

GPOR01 Compatible with Gaia Project® board game Assembly Guide

### Token Tray 2

Intended for action tokens, Gaia planet tokens, power tokens, Q.I.C., record tokens.

### Space Sector Tiles Holder

Intended for space sector tiles.

GPOR01 Compatible with Gaia Project® board game Assembly Guide

#### Standard Tech Tiles Holder

Intended for standard tech tiles.

GPOR01 Compatible with Gaia Project® board game Assembly Guide

### Cards and Tiles Tray

Intended for cards, round boosters, round scoring tiles, final scoring tiles, advanced tech tiles.

GPOR01 Compatible with Gaia Project® board game Assembly Guide