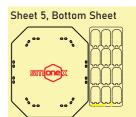

#### Components:

- 8 sheets extrusion molds
- 3 acrylic sheet extrusion molds
- 1 bottom sheet
- 1 sandpaper for stripping parts
- Assembly guide

GPOR01 Compatible with Gaia Project® board game Assembly Guide