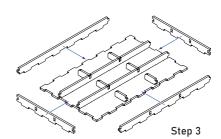

IMPORTANT: Assemble each tray one by one. Please DO NOT take out all the parts from the sheets and mix them. Even though some parts look similar, they are not interchangeable.

GPOR01 Compatible with Gaia Project® board game Assembly Guide

GPOR01 Compatible with Gaia Project® board game Assembly Guide

- Brief assembly instructions: 1. Unpack and arrange the sheets in order.
  - 2. Compare details on the sheets with details in the pictures of the guide.
  - 3. Study the pictures of unassembled product.
  - 4. Start your assembly, taking the necessary parts out of the sheets in a certain order.

#### Legend:

- Details to be glued
- Details to be connected without glue