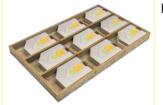

### Player Tray 1 \* 7

Intended for player tokens, satellites, knowledge markers, ore markers, credit markers, brainstone and space stations.

Sheet 1\*7

Player Tray 2 \*7

Intended for structures and gaiaformers.