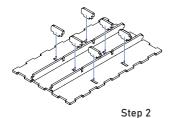

IMPORTANT: Assemble each tray one by one. Please DO NOT take out all the parts from the sheets and mix them. Even though some parts look similar, they are not interchangeable.

GPOR01 Compatible with Gaia Project® board game Assembly Guide

GPOR01 Compatible with Gaia Project® board game Assembly Guide

- Brief assembly instructions: 1. Unpack and arrange the sheets in order.
  - 2. Compare details on the sheets with details in the pictures of the guide.
  - 3. Study the pictures of unassembled product.
  - 4. Start your assembly, taking the necessary parts out of the sheets in a certain order.

#### Legend:

- Details to be glued
- Details to be connected without glue