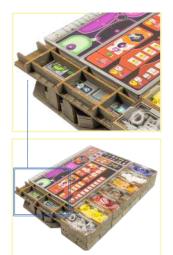

### Support Element

Intended for fixing the faction boards in place.

Some other SMONEX products: Splendor ® Organizer SROR01