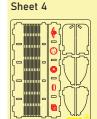

### Player Tray 1 \* 7

Intended for player tokens, satellites, knowledge markers, ore markers, credit markers, brainstone and space stations.

Sheet 1\*7

Player Tray 2 \*7

Intended for structures and gaiaformers.