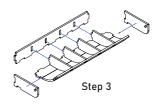

GPOR01 Compatible with Gaia Project® board game Assembly Guide

- Brief assembly instructions: 1. Unpack and arrange the sheets in order.
  - 2. Compare details on the sheets with details in the pictures of the guide.
  - 3. Study the pictures of unassembled product.
  - 4. Start your assembly, taking the necessary parts out of the sheets in a certain order.

### Tips and tricks

- To assemble each tray you need a wood glue for extra strength. (We recommend Titebond 2 Wood Glue or Beacon 527).
- Please make sure you assembled each tray correctly before gluing it together.
- Use stationery knife to cut the bits that connect details to the frame.
- Remove the details from the frame with a rotational motion along the axis formed by the bits you just cut.
- Use stationery knife and sandpaper to remove all the remaining connection bits.
- You may fix the box with rubber bands after gluing it. This will save you time and simplify the assembly.
- Make sure to remove the protective covering from BOTH sides of the acrylic pieces. Use a hairdryer for easier removal of it if necessary. Just heat the acrylic surface a little to remove the covering much easier!
- Leave your finished insert overnight to dry completely.