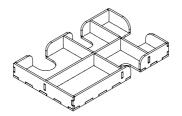

### Player Tray 1 \* 7

Intended for player tokens, satellites, knowledge markers, ore markers, credit markers, brainstone and space stations.

Sheet 1\*7

Player Tray 2 \*7

Intended for structures and gaiaformers.