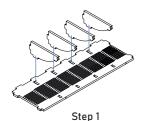

GPOR01 Compatible with Gaia Project® board game Assembly Guide

- Brief assembly instructions: 1. Unpack and arrange the sheets in order.
  - 2. Compare details on the sheets with details in the pictures of the guide.
  - 3. Study the pictures of unassembled product.
  - 4. Start your assembly, taking the necessary parts out of the sheets in a certain order.

### Tips and tricks

- To assemble each tray you need a wood glue for extra strength. (We recommend Titebond 2 Wood Glue or Beacon 527).
- Please make sure you assembled each tray correctly before gluing it together.
- Use stationery knife to cut the bits that connect details to the frame.
- Remove the details from the frame with a rotational motion along the axis formed by the bits you just cut.
- Use stationery knife and sandpaper to remove all the remaining connection bits.
- You may fix the box with rubber bands after gluing it. This will save you time and simplify the assembly.
- Make sure to remove the protective covering from BOTH sides of the acrylic pieces. Use a hairdryer for easier removal of it if necessary. Just heat the acrylic surface a little to remove the covering much easier!
- Leave your finished insert overnight to dry completely.