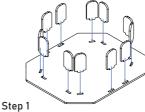

### Tips and tricks

- To assemble each tray you need a wood glue for extra strength. (We recommend Titebond 2 Wood Glue or Beacon 527).
- Please make sure you assembled each tray correctly before gluing it together.
- Use stationery knife to cut the bits that connect details to the frame.
- Remove the details from the frame with a rotational motion along the axis formed by the bits you just cut.
- Use stationery knife and sandpaper to remove all the remaining connection bits.
- You may fix the box with rubber bands after gluing it. This will save you time and simplify the assembly.
- Make sure to remove the protective covering from BOTH sides of the acrylic pieces. Use a hairdryer for easier removal of it if necessary. Just heat the acrylic surface a little to remove the covering much easier!
- Leave your finished insert overnight to dry completely.

GPOR01 Compatible with Gaia Project® board game Assembly Guide

- Brief assembly instructions: 1. Unpack and arrange the sheets in order.
  - 2. Compare details on the sheets with details in the pictures of the guide.
  - 3. Study the pictures of unassembled product.
  - 4. Start your assembly, taking the necessary parts out of the sheets in a certain order.