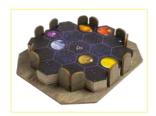

### Player Tray 1 \* 7

Intended for player tokens, satellites, knowledge markers, ore markers, credit markers, brainstone and space stations.

Sheet 1\*7

Player Tray 2 \*7

Intended for structures and gaiaformers.