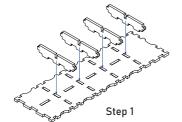

GPOR01 Compatible with Gaia Project® board game Assembly Guide

- Brief assembly instructions: 1. Unpack and arrange the sheets in order.
  - 2. Compare details on the sheets with details in the pictures of the guide.
  - 3. Study the pictures of unassembled product.
  - 4. Start your assembly, taking the necessary parts out of the sheets in a certain order.