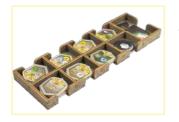

### Token Tray 1

Intended for federation tokens, the Lost Planet tokens, first player marker.

GPOR01 Compatible with Gaia Project® board game Assembly Guide

### Token Tray 2

Intended for action tokens, Gaia planet tokens, power tokens, Q.I.C., record tokens.