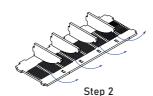

GPOR01 Compatible with Gaia Project® board game Assembly Guide

- Brief assembly instructions: 1. Unpack and arrange the sheets in order.
  - 2. Compare details on the sheets with details in the pictures of the guide.
  - 3. Study the pictures of unassembled product.
  - 4. Start your assembly, taking the necessary parts out of the sheets in a certain order.

### Tips and tricks

- To assemble each tray you need a wood glue for extra strength. (We recommend Titebond 2 Wood Glue or Beacon 527).
- Please make sure you assembled each tray correctly before gluing it together.
- Use stationery knife to cut the bits that connect details to the frame.
- Remove the details from the frame with a rotational motion along the axis formed by the bits you just cut.
- Use stationery knife and sandpaper to remove all the remaining connection bits.
- You may fix the box with rubber bands after gluing it. This will save you time and simplify the assembly.
- Make sure to remove the protective covering from BOTH sides of the acrylic pieces. Use a hairdryer for easier removal of it if necessary. Just heat the acrylic surface a little to remove the covering much easier!
- Leave your finished insert overnight to dry completely.