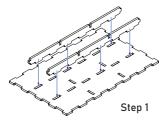

GPOR01 Compatible with Gaia Project® board game Assembly Guide

- Brief assembly instructions: 1. Unpack and arrange the sheets in order.
  - 2. Compare details on the sheets with details in the pictures of the guide.
  - 3. Study the pictures of unassembled product.
  - 4. Start your assembly, taking the necessary parts out of the sheets in a certain order.