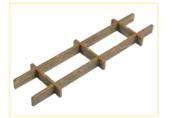

### Support Element

Intended for fixing the faction boards in place.

Some other SMONEX products: Splendor ® Organizer SROR01