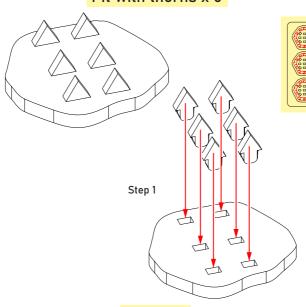

SMART BOX

# Architects of the West Kingdom Organizer

Compatible with Architects of The West Kingdom® including Age of Artisans expansion + All Promo Packs Assembly Guide

- Brief assembly instructions: 1. Unpack and arrange the sheets in order.
  - 2. Compare details on the sheets with details in the pictures of the guide.
  - 3. Study the pictures of unassembled product.
  - 4. Start your assembly, taking the necessary parts out of the sheets in a certain order.



- Details to be connected without glue
- Details to be glued

- 1 acrylic piece
- 1 sandpaper for stripping parts

Assembly guide









## Sarcophagus x 4











#### Totem x 6





#### Pillar x 6



















Table x 3





















#### **Fountain**





#### Altar x 4





#### Pit with thorns x 6





#### Rack x 2









### Some other SMONEX products:

Gloomhaven Organizer



Gloomhaven: Jaws of the Lion Organizer JLOR01



Welcome to https://smonex.com.

If something is damaged or broken, please do not return the whole set. Contact us directly on email info@smonex.com or our website smonex.com.

Any questions or issues with the Smonex products, we'll do our best to help you. Your satisfaction of it is our top priority.

Thanks for choosing Smonex product. We would be grateful for your feedback, which inspires us and helps to develop further.

We'll gladly help you on any matter if you contact us on info@smonex.com.

Share your photos with #smonex and follow us for all the updates:

- https://www.facebook.com/Smonexcom
- https://www.instagram.com/smonex\_com/
- thttps://twitter.co