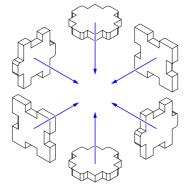

## Sarcophagus x 4

#### Totem x 6

#### Pillar x 6

Table x 3

#### **Fountain**

#### Altar x 4

#### Pit with thorns x 6

#### Rack x 2