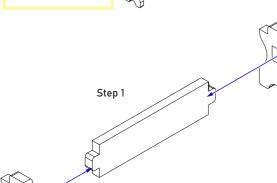

# Architects of the West Kingdom Organizer

Compatible with Architects of The West Kingdom® including Age of Artisans expansion + All Promo Packs Assembly Guide

- Brief assembly instructions: 1. Unpack and arrange the sheets in order.
  - 2. Compare details on the sheets with details in the pictures of the guide.
  - 3. Study the pictures of unassembled product.
  - 4. Start your assembly, taking the necessary parts out of the sheets in a certain order.

- Details to be connected without glue
- Details to be glued

- 1 acrylic piece
- 1 sandpaper for stripping parts

Assembly guide