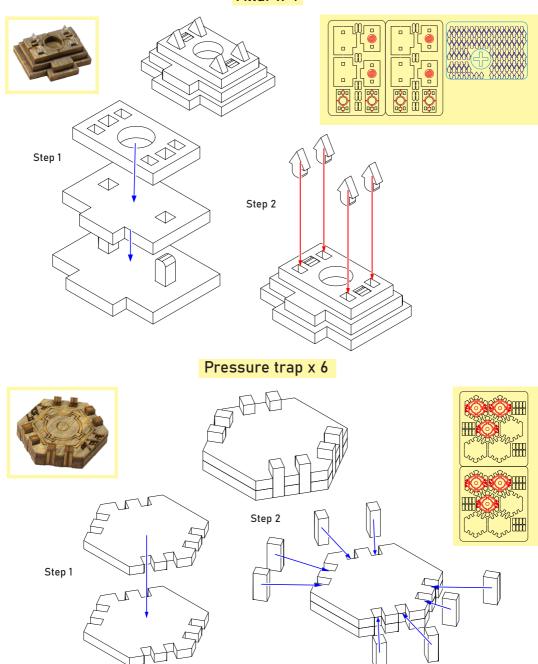

re not interchangeable.



# ONE SMART BOX

# Architects of the West Kingdom Organizer

Compatible with Architects of The West Kingdom® including Age of Artisans expansion + All Promo Packs Assembly Guide

- Brief assembly instructions: 1. Unpack and arrange the sheets in order.
  - 2. Compare details on the sheets with details in the pictures of the guide.
  - 3. Study the pictures of unassembled product.
  - 4. Start your assembly, taking the necessary parts out of the sheets in a certain order.



- Details to be connected without glue
- Details to be glued

- 1 acrylic piece
- 1 sandpaper for stripping parts

Assembly guide









## Sarcophagus x 4











#### Totem x 6





#### Pillar x 6



















Table x 3





















#### **Fountain**





#### Altar x 4





#### Pit with thorns x 6





#### Rack x 2









### Some other SMONEX products:

Gloomhaven Organizer



Gloomhaven: Jaws of the Lion Organizer JLOR01



Welcome to https://smonex.com.

If something is damaged or broken, please do not return the whole set. Contact us directly on email info@smonex.com or our website smonex.com.

Any questions or issues with the Smonex products, we'll do our best to help you. Your satisfaction of it is our top priority.

Thanks for choosing Smonex product. We would be grateful for your feedback, which inspires us and helps to develop further.

We'll gladly help you on any matter if you contact us on info@smonex.com.

Share your photos with #smonex and follow us for all the updates:

- https://www.facebook.com/Smonexcom
- https://www.instagram.com/sm