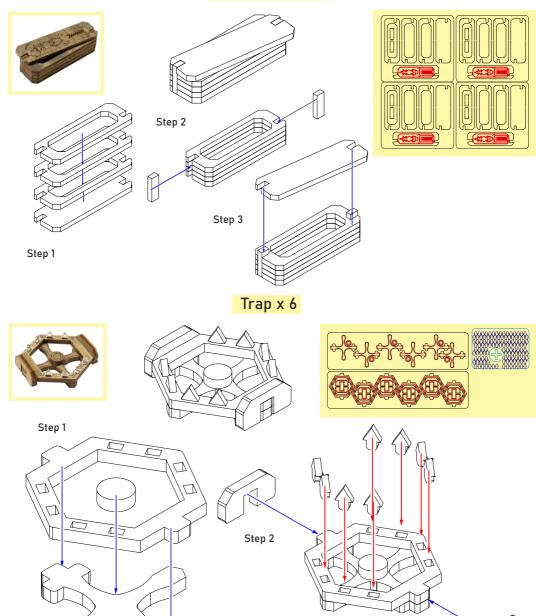

#### Tips and tricks

- To assemble each item you need a wood glue for extra strength. (We recommend Titebond 2 Wood Glue or Beacon 527)
- Please make sure you assembled each item correctly before gluing it together.
- Use stationery knife to cut the bits that connect details to the frame.
- Remove the details from the frame with a rotational motion along the axis formed by the bits you just cut.
- Use stationery knife and sandpaper to remove all the remaining connection bits.
- You may fix the item with rubber bands after gluing it. This will save you time and simplify the assembly.
- Leave your finished set overnight to dry completely.

### **Assembly Supplies**

Wood-glue

Stationery knife

Hammer

Cotton swab

Rubber bands

If something is damaged or broken, please do not return the whole set. Contact us directly on email info@smonex.com or our website smonex.com.

Any questions or issues with the Smonex products, we'll do our best to help you. We want our customers to be completely satisfied.

IMPORTANT: Assemble each item one by one. Please DO NOT take out all the parts from the sheets and mix them. Even though some parts look similar, they are not interchangeable.