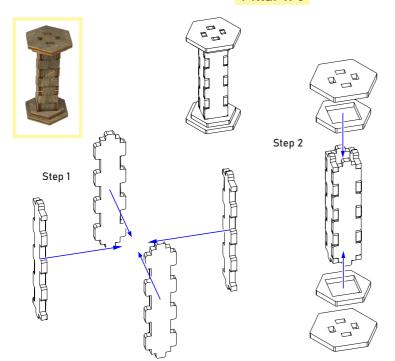

## Sarcophagus x 4

#### Totem x 6

#### Pillar x 6

Table x 3

#### **Fountain**

#### Altar x 4

#### Pit with thorns x 6

#### Rack x 2