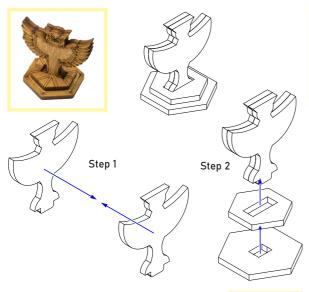

## Sarcophagus x 4

#### Totem x 6

#### Pillar x 6

Table x 3

#### **Fountain**

#### Altar x 4

#### Pit with thorns x 6

#### Rack x 2