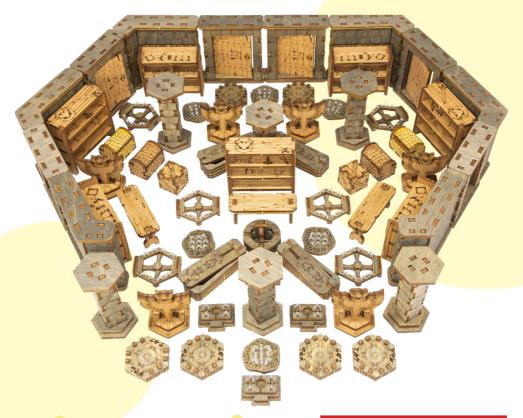

# Architects of the West Kingdom Organizer

Compatible with Architects of The West Kingdom® including Age of Artisans expansion + All Promo Packs Assembly Guide

- Brief assembly instructions: 1. Unpack and arrange the sheets in order.
  - 2. Compare details on the sheets with details in the pictures of the guide.
  - 3. Study the pictures of unassembled product.
  - 4. Start your assembly, taking the necessary parts out of the sheets in a certain order.

- Details to be connected without glue
- Details to be glued

- 1 acrylic piece
- 1 sandpaper for stripping parts

Assembly guide