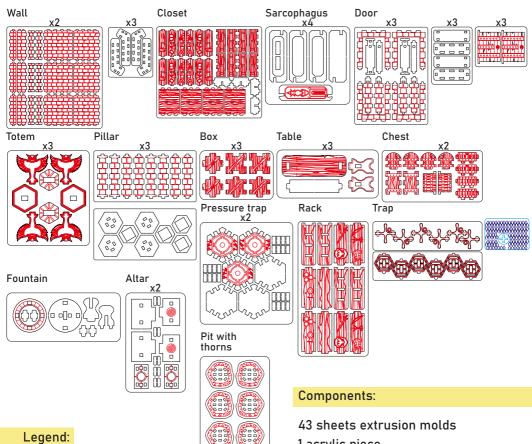

- Details to be connected without glue
- Details to be glued

- 1 acrylic piece
- 1 sandpaper for stripping parts

Assembly guide

## Sarcophagus x 4

#### Totem x 6

#### Pillar x 6

Table x 3

#### **Fountain**

#### Altar x 4

#### Pit with thorns x 6

#### Rack x 2