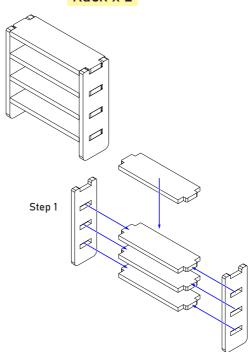

tects of the West Kingdom Organizer

Compatible with Architects of The West Kingdom® including Age of Artisans expansion + All Promo Packs Assembly Guide

- Brief assembly instructions: 1. Unpack and arrange the sheets in order.
  - 2. Compare details on the sheets with details in the pictures of the guide.
  - 3. Study the pictures of unassembled product.
  - 4. Start your assembly, taking the necessary parts out of the sheets in a certain order.



- Details to be connected without glue
- Details to be glued

- 1 acrylic piece
- 1 sandpaper for stripping parts

Assembly guide









## Sarcophagus x 4











#### Totem x 6





#### Pillar x 6



















Table x 3





















#### **Fountain**





#### Altar x 4





#### Pit with thorns x 6





#### Rack x 2









### Some other SMONEX products:

Gloomhaven Organizer



Gloomhaven: Jaws of the Lion Organizer JLOR01



Welcome to https://smonex.com.

If something is damaged or broken, please do not return the whole set. Contact us directly on email info@smonex.com or our website smonex.com.

Any questions or issues with the Smonex products, we'll do our best to help you. Your satisfaction of it is our top priority.

Thanks for choosing Smonex product. We would be grateful for your feedback, which inspires us and helps to develop further.

We'll gladly help you on any matter if you contact us on info@smonex.com.

Share your photos with #smonex and follow us for all the updates:

- https://www.facebook.com/Smonexcom
- https://www.instagram.com/smonex\_com/
- thttps://twitter.com/Smonex\_com
- htt