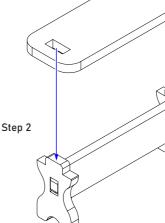

# Architects of the West Kingdom Organizer

Compatible with Architects of The West Kingdom® including Age of Artisans expansion + All Promo Packs Assembly Guide

- Brief assembly instructions: 1. Unpack and arrange the sheets in order.
  - 2. Compare details on the sheets with details in the pictures of the guide.
  - 3. Study the pictures of unassembled product.
  - 4. Start your assembly, taking the necessary parts out of the sheets in a certain order.

- Details to be connected without glue
- Details to be glued

- 1 acrylic piece
- 1 sandpaper for stripping parts

Assembly guide