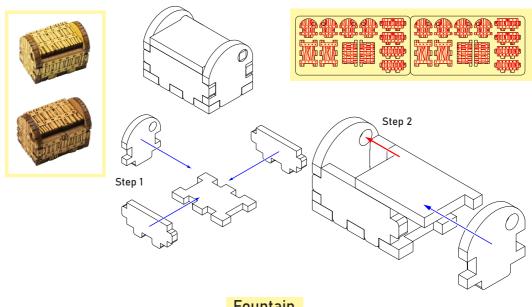

en though some parts look similar, they are not interchangeable.



# ONE SMART BOX

# Architects of the West Kingdom Organizer

Compatible with Architects of The West Kingdom® including Age of Artisans expansion + All Promo Packs Assembly Guide

- Brief assembly instructions: 1. Unpack and arrange the sheets in order.
  - 2. Compare details on the sheets with details in the pictures of the guide.
  - 3. Study the pictures of unassembled product.
  - 4. Start your assembly, taking the necessary parts out of the sheets in a certain order.



- Details to be connected without glue
- Details to be glued

- 1 acrylic piece
- 1 sandpaper for stripping parts

Assembly guide









## Sarcophagus x 4











#### Totem x 6





#### Pillar x 6



















Table x 3





















#### **Fountain**





#### Altar x 4





#### Pit with thorns x 6





#### Rack x 2









### Some other SMONEX products:

Gloomhaven Organizer



Gloomhaven: Jaws of the Lion Organizer JLOR01



Welcome to https://smonex.com.

If something is damaged or broken, please do not return the whole set. Contact us directly on email info@smonex.com or our website smonex.com.

Any questions or issues with the Smonex products, we'll do our best to help you. Your satisfaction of it is our top priority.

Thanks for choosing Smonex product. We would be grateful for your feedback, which inspires us and helps to develop further.

We'll gladly help you on any matter if you contact us on info@smonex.com.

Share your photos with #smonex and follow us for all the updates:

- https://www.facebook.com