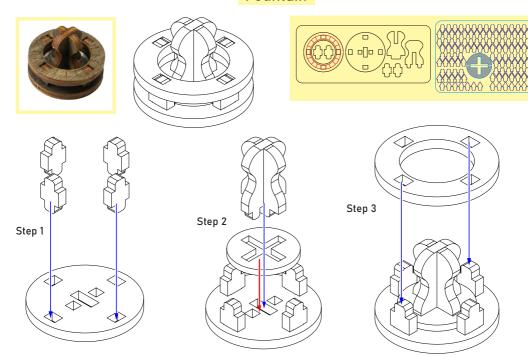

look similar, they are not interchangeable.



# ONE SMART BOX

# Architects of the West Kingdom Organizer

Compatible with Architects of The West Kingdom® including Age of Artisans expansion + All Promo Packs Assembly Guide

- Brief assembly instructions: 1. Unpack and arrange the sheets in order.
  - 2. Compare details on the sheets with details in the pictures of the guide.
  - 3. Study the pictures of unassembled product.
  - 4. Start your assembly, taking the necessary parts out of the sheets in a certain order.



- Details to be connected without glue
- Details to be glued

- 1 acrylic piece
- 1 sandpaper for stripping parts

Assembly guide









## Sarcophagus x 4











#### Totem x 6





#### Pillar x 6



















Table x 3





















#### **Fountain**





#### Altar x 4





#### Pit with thorns x 6





#### Rack x 2









### Some other SMONEX products:

Gloomhaven Organizer



Gloomhaven: Jaws of the Lion Organizer JLOR01



Welcome to https://smonex.com.

If something is damaged or broken, please do not return the whole set. Contact us directly on email info@smonex.com or our website smonex.com.

Any questions or issues with the Smonex products, we'll do our best to help you. Your satisfaction of it is our top priority.

Thanks for choosing Smonex product. We would be grateful for your feedback, which inspires us and helps to develop further.

We'll gladly help you on any matter if you contact us on info@smonex.com.

Share your photos with #smonex and follow us for all the updates:

- https://www.facebook.com/Smonexcom
- https://