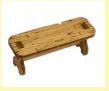

s and mix them. Even though some parts look similar, they are not interchangeable.



# ONE SMART BOX

# Architects of the West Kingdom Organizer

Compatible with Architects of The West Kingdom® including Age of Artisans expansion + All Promo Packs Assembly Guide

- Brief assembly instructions: 1. Unpack and arrange the sheets in order.
  - 2. Compare details on the sheets with details in the pictures of the guide.
  - 3. Study the pictures of unassembled product.
  - 4. Start your assembly, taking the necessary parts out of the sheets in a certain order.



- Details to be connected without glue
- Details to be glued

- 1 acrylic piece
- 1 sandpaper for stripping parts

Assembly guide









## Sarcophagus x 4











#### Totem x 6





#### Pillar x 6



















Table x 3





















#### **Fountain**





#### Altar x 4





#### Pit with thorns x 6





#### Rack x 2









### Some other SMONEX products:

Gloomhaven Organizer



Gloomhaven: Jaws of the Lion Organizer JLOR01



Welcome to https://smonex.com.

If something is damaged or broken, please do not return the whole set. Contact us directly on email info@smonex.com or our website smonex.com.

Any questions or issues with the Smonex products, we'll do our best to help you. Your satisfaction of it is our top priority.

Thanks for choosing Smonex product. We would be grateful for your feedback, which inspires us and helps to develop further.

We'll gladly help you on any matter if you contact us on info@smonex.com.

Share your photos with #smonex and follow us for all the updates:

- https: