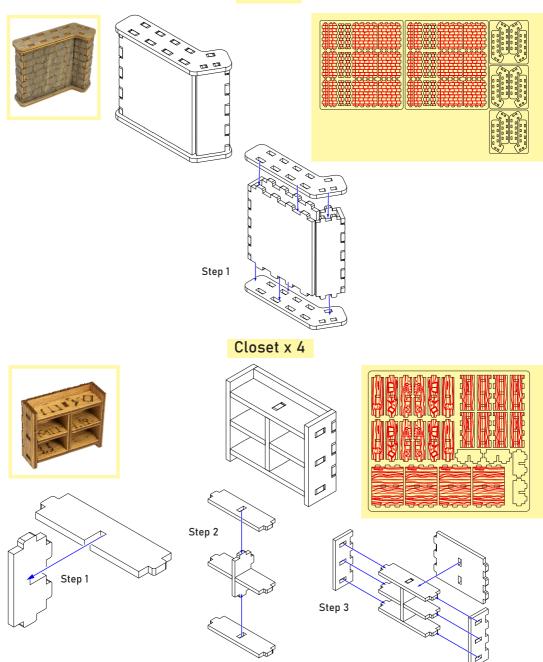

#### Tips and tricks

- To assemble each item you need a wood glue for extra strength. (We recommend Titebond 2 Wood Glue or Beacon 527)
- Please make sure you assembled each item correctly before gluing it together.
- Use stationery knife to cut the bits that connect details to the frame.
- Remove the details from the frame with a rotational motion along the axis formed by the bits you just cut.
- Use stationery knife and sandpaper to remove all the remaining connection bits.
- You may fix the item with rubber bands after gluing it. This will save you time and simplify the assembly.
- Leave your finished set overnight to dry completely.

### **Assembly Supplies**

Wood-glue

Stationery knife

Hammer

Cotton swab

Rubber bands

If something is damaged or broken, please do not return the whole set. Contact us directly on email info@smonex.com or our website smonex.com.

Any questions or issues with the Smonex products, we'll do our best to help you. We want our customers to be completely satisfied.

IMPORTANT: Assemble each item one by one. Please DO NOT take out all the parts from the sheets and mix them. Even though some parts look similar, they are not interchangeable.