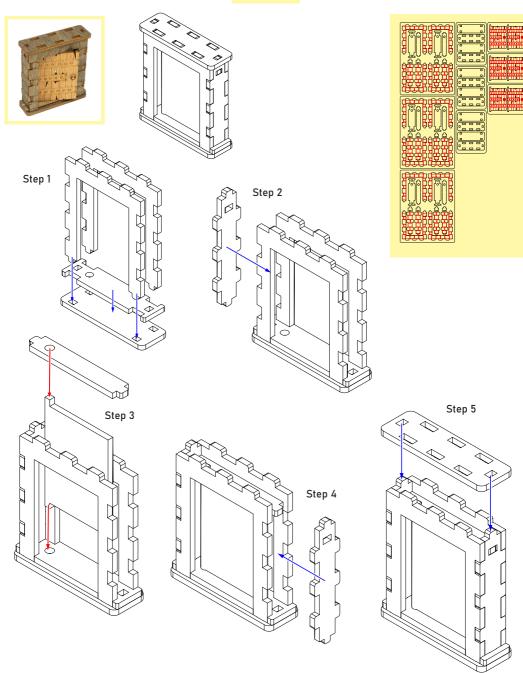

## Sarcophagus x 4

#### Totem x 6

#### Pillar x 6

Table x 3

#### **Fountain**

#### Altar x 4

#### Pit with thorns x 6

#### Rack x 2