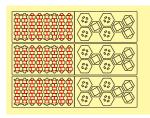

ll the parts from the sheets and mix them. Even though some parts look similar, they are not interchangeable.



# ONE SMART BOX

# Architects of the West Kingdom Organizer

Compatible with Architects of The West Kingdom® including Age of Artisans expansion + All Promo Packs Assembly Guide

- Brief assembly instructions: 1. Unpack and arrange the sheets in order.
  - 2. Compare details on the sheets with details in the pictures of the guide.
  - 3. Study the pictures of unassembled product.
  - 4. Start your assembly, taking the necessary parts out of the sheets in a certain order.



- Details to be connected without glue
- Details to be glued

- 1 acrylic piece
- 1 sandpaper for stripping parts

Assembly guide









## Sarcophagus x 4











#### Totem x 6





#### Pillar x 6



















Table x 3





















#### **Fountain**





#### Altar x 4





#### Pit with thorns x 6





#### Rack x 2









### Some other SMONEX products:

Gloomhaven Organizer



Gloomhaven: Jaws of the Lion Organizer JLOR01



Welcome to https://smonex.com.

If something is damaged or broken, please do not return the whole set. Contact us directly on email info@smonex.com or our website smonex.com.

Any questions or issues with the Smonex products, we'll do our best to help you. Your satisfaction of it is our top priority.

Thanks for choosing Smonex product. We would be grateful for your feedback, which inspires us and helps to develop further.

We'll gladly help you on any matter if you contact us on info@smonex.com.

Share your photos with #smonex and follow us for