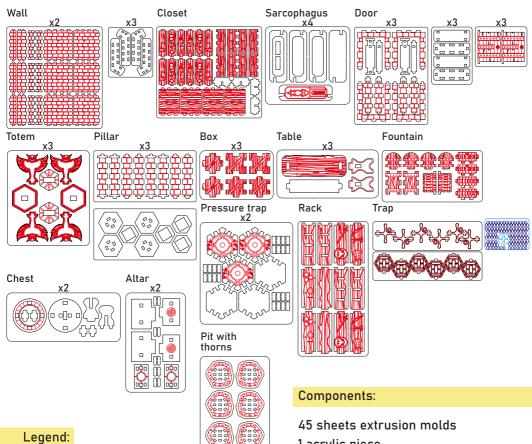

# Sarcophagus x 4

#### Totem x 6

### Pillar x 6

Step 1

### Table x 3

#### **Fountain**

#### Altar x 4

Rack x 2