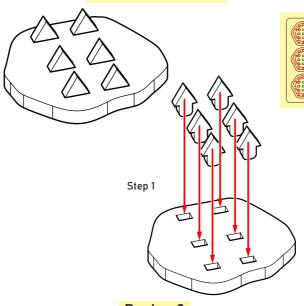

e.



### ONE SMART BOX

# Architects of the West Kingdom Organizer

Compatible with Architects of The West Kingdom® including Age of Artisans expansion + All Promo Packs Assembly Guide

- Brief assembly instructions: 1. Unpack and arrange the sheets in order.
  - 2. Compare details on the sheets with details in the pictures of the guide.
  - 3. Study the pictures of unassembled product.
  - 4. Start your assembly, taking the necessary parts out of the sheets in a certain order.



- Details to be connected without glue
- Details to be glued

- 1 acrylic piece
- 1 sandpaper for stripping parts
- Assembly guide









# Sarcophagus x 4











#### Totem x 6





### Pillar x 6

















Step 1



### Table x 3





















#### **Fountain**





#### Altar x 4











Rack x 2









## Some other SMONEX products:

Gloomhaven Organizer GNOR01



Gloomhaven: Jaws of the Lion Organizer JLOR01



Welcome to https://smonex.com.

If something is damaged or broken, please do not return the whole set. Contact us directly on email info@smonex.com or our website smonex.com.

Any questions or issues with the Smonex products, we'll do our best to help you. Your satisfaction of it is our top priority.

Thanks for choosing Smonex product. We would be grateful for your feedback, which inspires us and helps to develop further.

We'll gladly help you on any matter if you contact us on info@smonex.com.

Share your photos with #smonex and follow us for all the updates:

- f https://www.facebook.com/Smonexcom
- https://www.instagram.com/smonex\_com/
- thttps://twitter