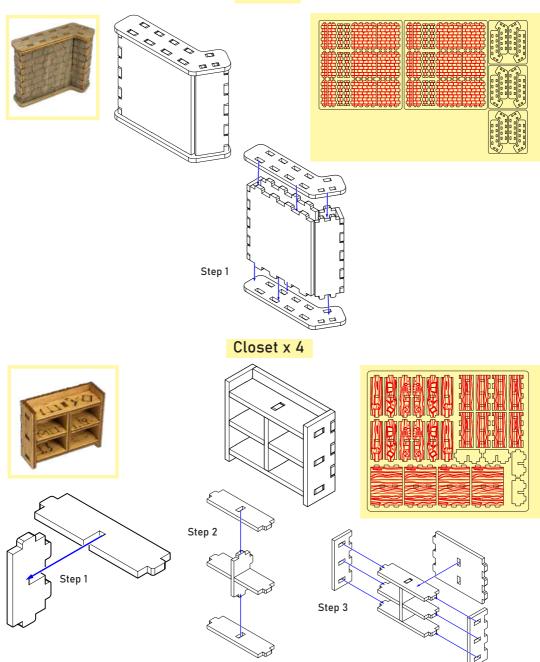

#### Tips and tricks

- To assemble each item you need a wood glue for extra strength. (We recommend Titebond 2 Wood Glue or Beacon 527)
- Please make sure you assembled each item correctly before gluing it together.
- Use stationery knife to cut the bits that connect details to the frame.
- Remove the details from the frame with a rotational motion along the axis formed by the bits you just cut.
- Use stationery knife and sandpaper to remove all the remaining connection bits.
- You may fix the item with rubber bands after gluing it. This will save you time and simplify the assembly.
- Leave your finished set overnight to dry completely.

## **Assembly Supplies**

Wood-glue

Stationery knife

Hammer

Cotton swab

Rubber bands

If something is damaged or broken, please do not return the whole set. Contact us directly on email info@smonex.com or our website smonex.com.