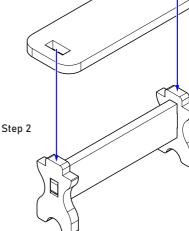

gh some parts look similar, they are not interchangeable.



### ONE SMART BOX

# Architects of the West Kingdom Organizer

Compatible with Architects of The West Kingdom® including Age of Artisans expansion + All Promo Packs Assembly Guide

- Brief assembly instructions: 1. Unpack and arrange the sheets in order.
  - 2. Compare details on the sheets with details in the pictures of the guide.
  - 3. Study the pictures of unassembled product.
  - 4. Start your assembly, taking the necessary parts out of the sheets in a certain order.



- Details to be connected without glue
- Details to be glued

- 1 acrylic piece
- 1 sandpaper for stripping parts
- Assembly guide









# Sarcophagus x 4











#### Totem x 6





### Pillar x 6

















Step 1



### Table x 3





















#### **Fountain**





#### Altar x 4











Rack x 2









## Some other SMONEX products:

Gloomhaven Organizer GNOR01



Gloomhaven: Jaws of the Lion Organizer JLOR01



Welcome to https://smonex.com.

If something is damaged or broken, please do not return the whole set. Contact us directly on email info@smonex.com or our website smonex.com.

Any questions or issues with the Smonex products, we'll do our best to help you. Your satisfaction of it is our top priority.

Thanks for choosing Smonex product. We would be grateful for your feedback, which inspires us and helps to develop further.

We'll gladly help you on any matter if you contact us on info@smonex.com.

Share your photos with #smonex and follow us for all the updates:

- f https://www.facebook.com/Smonexcom
- ht