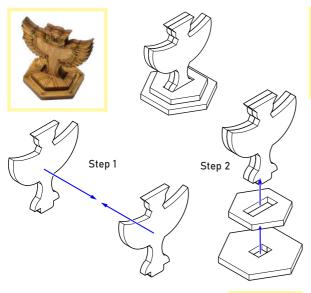

ase DO NOT take out all the parts from the sheets and mix them. Even though some parts look similar, they are not interchangeable.



### ONE SMART BOX

# Architects of the West Kingdom Organizer

Compatible with Architects of The West Kingdom® including Age of Artisans expansion + All Promo Packs Assembly Guide

- Brief assembly instructions: 1. Unpack and arrange the sheets in order.
  - 2. Compare details on the sheets with details in the pictures of the guide.
  - 3. Study the pictures of unassembled product.
  - 4. Start your assembly, taking the necessary parts out of the sheets in a certain order.



- Details to be connected without glue
- Details to be glued

- 1 acrylic piece
- 1 sandpaper for stripping parts
- Assembly guide









# Sarcophagus x 4











#### Totem x 6





### Pillar x 6

















Step 1



### Table x 3





















#### **Fountain**





#### Altar x 4











Rack x 2









## Some other SMONEX products:

Gloomhaven Organizer GNOR01



Gloomhaven: Jaws of the Lion Organizer JLOR01



Welcome to https://smonex.com.

If something is damaged or broken, please do not return the whole set. Contact us directly on email info@smonex.com or our website smonex.com.

Any questions or issues with the Smonex products, we'll do our best to help you. Your satisfaction of it is our top priority.

Thanks for choosing Smonex product. We would be grateful for your feedback, which inspires us and helps to develop further.

We'll gladly help you on any matter if you contact us on info@smonex.com.

Share your photos with #smonex and fo