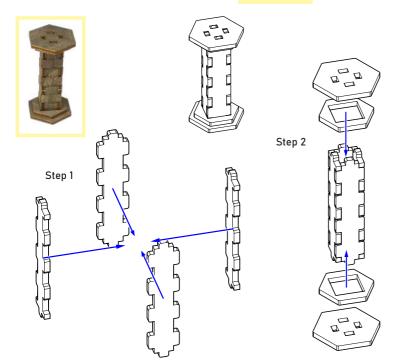

all the parts from the sheets and mix them. Even though some parts look similar, they are not interchangeable.



### ONE SMART BOX

# Architects of the West Kingdom Organizer

Compatible with Architects of The West Kingdom® including Age of Artisans expansion + All Promo Packs Assembly Guide

- Brief assembly instructions: 1. Unpack and arrange the sheets in order.
  - 2. Compare details on the sheets with details in the pictures of the guide.
  - 3. Study the pictures of unassembled product.
  - 4. Start your assembly, taking the necessary parts out of the sheets in a certain order.



- Details to be connected without glue
- Details to be glued

- 1 acrylic piece
- 1 sandpaper for stripping parts
- Assembly guide









# Sarcophagus x 4











#### Totem x 6





### Pillar x 6

















Step 1



### Table x 3





















#### **Fountain**





#### Altar x 4











Rack x 2









## Some other SMONEX products:

Gloomhaven Organizer GNOR01



Gloomhaven: Jaws of the Lion Organizer JLOR01



Welcome to https://smonex.com.

If something is damaged or broken, please do not return the whole set. Contact us directly on email info@smonex.com or our website smonex.com.

Any questions or issues with the Smonex products, we'll do our best to help you. Your satisfaction of it is our top priority.

Thanks for choosing Smonex product. We would be grateful for your feedback, which inspires us and helps to develop further.

We'll gladly help you on any matter if you contact us on info@smonex.com.

Share your photos with #smonex and follow us for all the