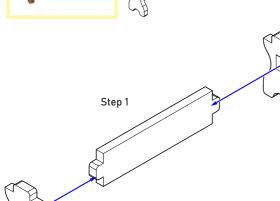

ough some parts look similar, they are not interchangeable.



### ONE SMART BOX

# Architects of the West Kingdom Organizer

Compatible with Architects of The West Kingdom® including Age of Artisans expansion + All Promo Packs Assembly Guide

- Brief assembly instructions: 1. Unpack and arrange the sheets in order.
  - 2. Compare details on the sheets with details in the pictures of the guide.
  - 3. Study the pictures of unassembled product.
  - 4. Start your assembly, taking the necessary parts out of the sheets in a certain order.



- Details to be connected without glue
- Details to be glued

- 1 acrylic piece
- 1 sandpaper for stripping parts
- Assembly guide









# Sarcophagus x 4











#### Totem x 6





### Pillar x 6

















Step 1



### Table x 3





















#### **Fountain**





#### Altar x 4











Rack x 2









## Some other SMONEX products:

Gloomhaven Organizer GNOR01



Gloomhaven: Jaws of the Lion Organizer JLOR01



Welcome to https://smonex.com.

If something is damaged or broken, please do not return the whole set. Contact us directly on email info@smonex.com or our website smonex.com.

Any questions or issues with the Smonex products, we'll do our best to help you. Your satisfaction of it is our top priority.

Thanks for choosing Smonex product. We would be grateful for your feedback, which inspires us and helps to develop further.

We'll gladly help you on any matter if you contact us on info@smonex.com.

Share your photos with #smonex and follow us for all the updates:

- f https://www.facebook.com/Smonexcom
-