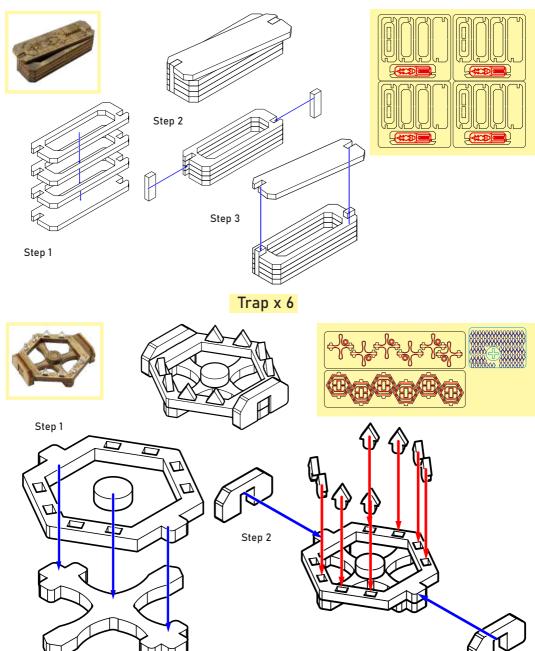

#### Tips and tricks

- To assemble each item you need a wood glue for extra strength. (We recommend Titebond 2 Wood Glue or Beacon 527)
- Please make sure you assembled each item correctly before gluing it together.
- Use stationery knife to cut the bits that connect details to the frame.
- Remove the details from the frame with a rotational motion along the axis formed by the bits you just cut.
- Use stationery knife and sandpaper to remove all the remaining connection bits.
- You may fix the item with rubber bands after gluing it. This will save you time and simplify the assembly.
- Leave your finished set overnight to dry completely.

## **Assembly Supplies**

Wood-glue

Stationery knife

Hammer

Cotton swab

Rubber bands

If something is damaged or broken, please do not return the whole set. Contact us directly on email info@smonex.com or our website smonex.com.