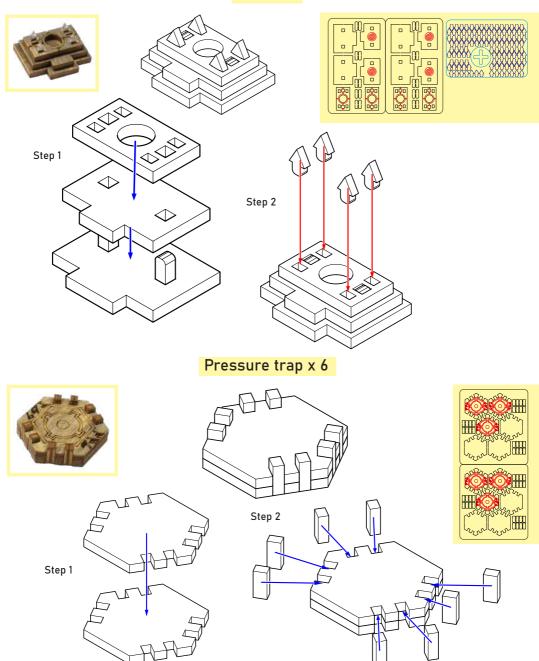

#### Tips and tricks

- To assemble each item you need a wood glue for extra strength. (We recommend Titebond 2 Wood Glue or Beacon 527)
- Please make sure you assembled each item correctly before gluing it together.
- Use stationery knife to cut the bits that connect details to the frame.
- Remove the details from the frame with a rotational motion along the axis formed by the bits you just cut.
- Use stationery knife and sandpaper to remove all the remaining connection bits.
- You may fix the item with rubber bands after gluing it. This will save you time and simplify the assembly.
- Leave your finished set overnight to dry completely.

## **Assembly Supplies**

Wood-glue

Stationery knife

Hammer

Cotton swab

Rubber bands

If something is damaged or broken, please do not return the whole set. Contact us directly on email info@smonex.com or our website smonex.com.