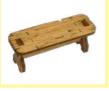

m. Even though some parts look similar, they are not interchangeable.



### ONE SMART BOX

# Architects of the West Kingdom Organizer

Compatible with Architects of The West Kingdom® including Age of Artisans expansion + All Promo Packs Assembly Guide

- Brief assembly instructions: 1. Unpack and arrange the sheets in order.
  - 2. Compare details on the sheets with details in the pictures of the guide.
  - 3. Study the pictures of unassembled product.
  - 4. Start your assembly, taking the necessary parts out of the sheets in a certain order.



- Details to be connected without glue
- Details to be glued

- 1 acrylic piece
- 1 sandpaper for stripping parts
- Assembly guide









# Sarcophagus x 4











#### Totem x 6





### Pillar x 6

















Step 1



### Table x 3





















#### **Fountain**





#### Altar x 4











Rack x 2









## Some other SMONEX products:

Gloomhaven Organizer GNOR01



Gloomhaven: Jaws of the Lion Organizer JLOR01



Welcome to https://smonex.com.

If something is damaged or broken, please do not return the whole set. Contact us directly on email info@smonex.com or our website smonex.com.

Any questions or issues with the Smonex products, we'll do our best to help you. Your satisfaction of it is our top priority.

Thanks for choosing Smonex product. We would be grateful for your feedback, which inspires us and helps to develop further.

We'll gladly help you on any matter if you contact us on info@smonex.com.

Share your photos with #smonex and follow us for all the updates:

- f https://www.facebook.com/Sm