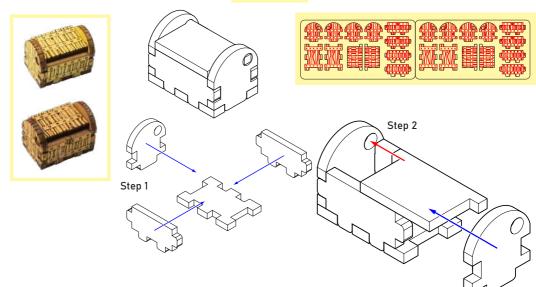

#### Tips and tricks

- To assemble each item you need a wood glue for extra strength. (We recommend Titebond 2 Wood Glue or Beacon 527)
- Please make sure you assembled each item correctly before gluing it together.
- Use stationery knife to cut the bits that connect details to the frame.
- Remove the details from the frame with a rotational motion along the axis formed by the bits you just cut.
- Use stationery knife and sandpaper to remove all the remaining connection bits.
- You may fix the item with rubber bands after gluing it. This will save you time and simplify the assembly.
- Leave your finished set overnight to dry completely.

## **Assembly Supplies**

Wood-glue

Stationery knife

Hammer

Cotton swab

Rubber bands

If something is damaged or broken, please do not return the whole set. Contact us directly on email info@smonex.com or our website smonex.com.