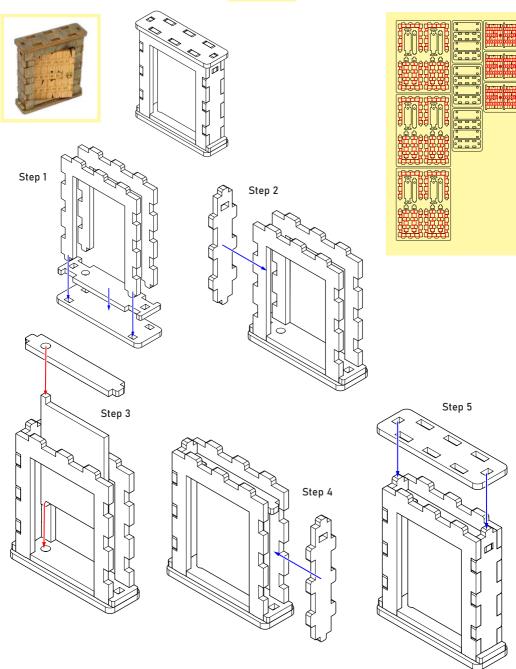

#### Tips and tricks

- To assemble each item you need a wood glue for extra strength. (We recommend Titebond 2 Wood Glue or Beacon 527)
- Please make sure you assembled each item correctly before gluing it together.
- Use stationery knife to cut the bits that connect details to the frame.
- Remove the details from the frame with a rotational motion along the axis formed by the bits you just cut.
- Use stationery knife and sandpaper to remove all the remaining connection bits.
- You may fix the item with rubber bands after gluing it. This will save you time and simplify the assembly.
- Leave your finished set overnight to dry completely.

## **Assembly Supplies**

Wood-glue

Stationery knife

Hammer

Cotton swab

Rubber bands

If something is damaged or broken, please do not return the whole set. Contact us directly on email info@smonex.com or our website smonex.com.