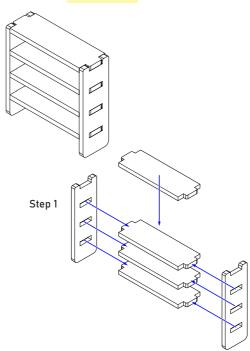

SMART BOX

# Architects of the West Kingdom Organizer

Compatible with Architects of The West Kingdom® including Age of Artisans expansion + All Promo Packs Assembly Guide

- Brief assembly instructions: 1. Unpack and arrange the sheets in order.
  - 2. Compare details on the sheets with details in the pictures of the guide.
  - 3. Study the pictures of unassembled product.
  - 4. Start your assembly, taking the necessary parts out of the sheets in a certain order.



- Details to be connected without glue
- Details to be glued

- 1 acrylic piece
- 1 sandpaper for stripping parts
- Assembly guide









# Sarcophagus x 4











#### Totem x 6





### Pillar x 6

















Step 1



### Table x 3





















#### **Fountain**





#### Altar x 4











Rack x 2









## Some other SMONEX products:

Gloomhaven Organizer GNOR01



Gloomhaven: Jaws of the Lion Organizer JLOR01



Welcome to https://smonex.com.

If something is damaged or broken, please do not return the whole set. Contact us directly on email info@smonex.com or our website smonex.com.

Any questions or issues with the Smonex products, we'll do our best to help you. Your satisfaction of it is our top priority.

Thanks for choosing Smonex product. We would be grateful for your feedback, which inspires us and helps to develop further.

We'll gladly help you on any matter if you contact us on info@smonex.com.

Share your photos with #smonex and follow us for all the updates:

- f https://www.facebook.com/Smonexcom
- https://www.instagram.com/smonex\_com/
- thttps://twitter.com/Smonex\_c