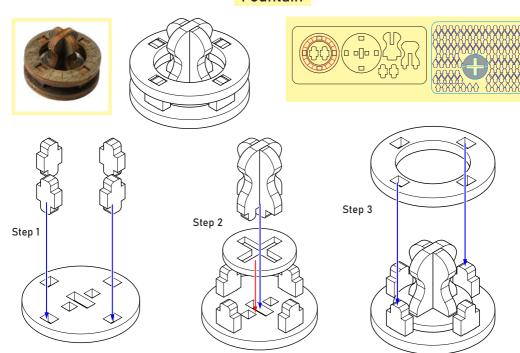

they are not interchangeable.



### ONE SMART BOX

# Architects of the West Kingdom Organizer

Compatible with Architects of The West Kingdom® including Age of Artisans expansion + All Promo Packs Assembly Guide

- Brief assembly instructions: 1. Unpack and arrange the sheets in order.
  - 2. Compare details on the sheets with details in the pictures of the guide.
  - 3. Study the pictures of unassembled product.
  - 4. Start your assembly, taking the necessary parts out of the sheets in a certain order.



- Details to be connected without glue
- Details to be glued

- 1 acrylic piece
- 1 sandpaper for stripping parts
- Assembly guide









# Sarcophagus x 4











#### Totem x 6





### Pillar x 6

















Step 1



### Table x 3





















#### **Fountain**





#### Altar x 4











Rack x 2









## Some other SMONEX products:

Gloomhaven Organizer GNOR01



Gloomhaven: Jaws of the Lion Organizer JLOR01



Welcome to https://smonex.com.

If something is damaged or broken, please do not return the whole set. Contact us directly on email info@smonex.com or our website smonex.com.

Any questions or issues with the Smonex products, we'll do our best to help you. Your satisfaction of it is our top priority.

Thanks for choosing Smonex product. We would be grateful for your feedback, which inspires us and helps to develop further.

We'll gladly help you on any matter if you contact us on info@smonex.com.

Share your photos with #smonex and follow us for all the updates:

- f https://www.facebook.com/Smonexcom
- https://www.instagram.com/smo