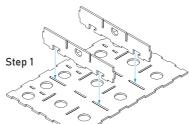

#### Tile Tray 1

Step 1

Intended for large ice crystal, huge water and 3 snow-covered spruce tree tiles.