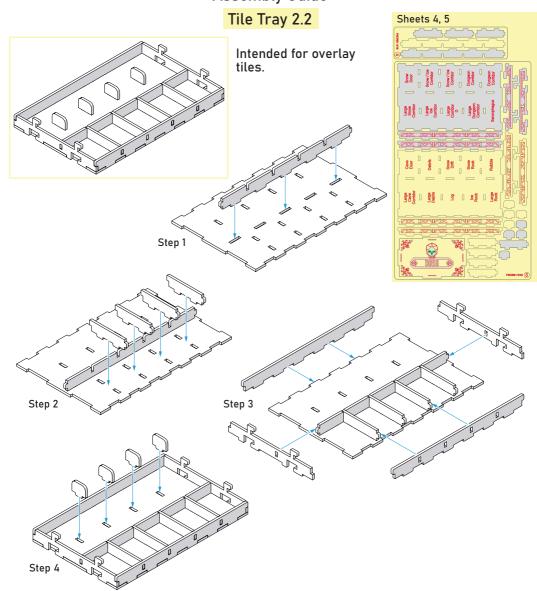

Please DO NOT take all the parts out of the sheets at once in order not to mix them up. It will help you not to get lost in a lot of components.