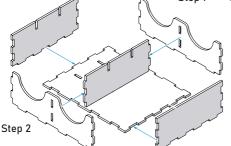

#### **Bottom Damage Tray**

Step 1

Intended for 100, 20 and 10 damage tokens.

### Top Damage Tray

Sheets 9, 10