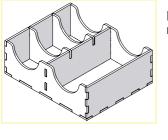

#### Loot & Markers Tray

#### Cardholder 1

Intended for loot, battle goal, and challenge cards.

Please mind that the sections of the cardholder have different sizes. Please make sure that the slots for the removable dividers on the bottom and on the sides of the box are on the same level.

#### Sheet 12