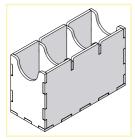

#### Tile Tray 1

Step 1

Intended for large ice crystal, huge water and 3 snow-covered spruce tree tiles.