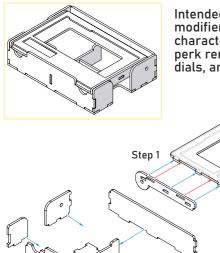

#### Player Trays x4

Step 2

Intended for character attack modifier cards, character mats, character initiative order tokens. perk reminder cards, character dials, and reference cards.

Sheets 2, 3, Acrylic Covers,

Make sure to remove the protective covering from BOTH sides of the acrylic pieces BEFORE starting assembly.

Screws

Step 3