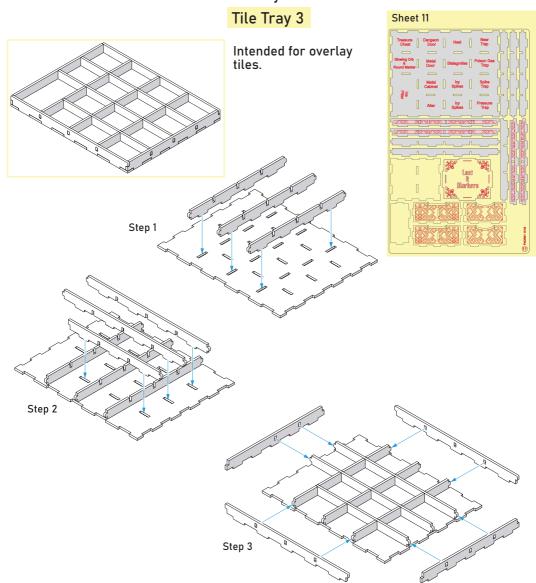

nd Tray



#### Sheet 9



This is a non-licensed product. ALL RIGHTS RESERVED by their respective trademark holders. No challenge to any intellectual property rights is intended or implied by representations of compatibility and no endorsements of any of our products by any other company is implied or represented.



# Frosthaven® Board Game Organizer FNOR01

Compatible with Frosthaven® board game Assembly Guide

#### **Bottom Damage Tray**



Step 1

Intended for 100, 20 and 10 damage tokens.



#### Sheet 9



#### Item Cardholder



Intended for item, random item and random scenario cards.







Step 3



# Frosthaven® Board Game Organizer FNOR01

Compatible with Frosthaven® board game Assembly Guide

### Top Damage Tray



Sheets 9, 10





# Frosthaven® Board Game Organizer FNOR01





# Frosthaven® Board Game Organizer FNOR01

Compatible with Frosthaven® board game Assembly Guide

#### Loot & Markers Tray





#### Cardholder 1



Intended for loot, battle goal, and challenge cards.





Please mind that the sections of the cardholder have different sizes. Please make sure that the slots for the removable dividers on the bottom and on the sides of the box are on the same level.

#### Sheet 12





# Frosthaven® Board Game Organizer FNOR01





# Frosthaven® Board Game Organizer FNOR01

Compatible with Frosthaven® board game Assembly Guide

#### Condition Trays x3





# Frosthaven® Board Game Organizer FNOR01





# Frosthaven® Board Game Organizer FNOR01





# Frosthaven® Board Game Organizer FNOR01





# Frosthaven® Board Game Organizer FNOR01





#### Frosthav