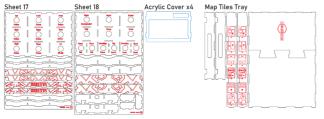

#### Components:

24 sheets extrusion molds

8 screws

4 acrylic covers

1 sandpaper for stripping parts

6 Map Tiles Tray sheets

Assembly guide

### Map Tiles Tray

The engravings on the side walls describe the order the tiles should be put into the tray in. Please mind that the engraving on one side will be on the inside and the second one will be on the outside of the box.