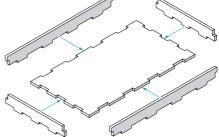

### Map Tiles Tray

The engravings on the side walls describe the order the tiles should be put into the tray in. Please mind that the engraving on one side will be on the inside and the second one will be on the outside of the box.