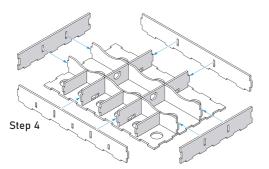

#### Monster Tray 5

Intended for monsters.

Please follow the engravings while assembling the Monster trays. The engravings should form a picture when all the trays are put on one another.

Sheets 16, 18

All 5 Monster stands are connected together with help of the special hooks.