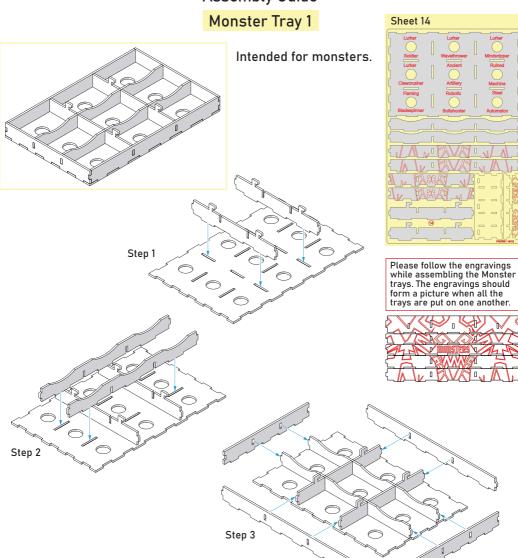

#### Monster Tray 5

Intended for monsters.

Please follow the engravings while assembling the Monster trays. The engravings should form a picture when all the trays are put on one another.

Sheets 16, 18

All 5 Monster stands are connected together with help of the special hooks.