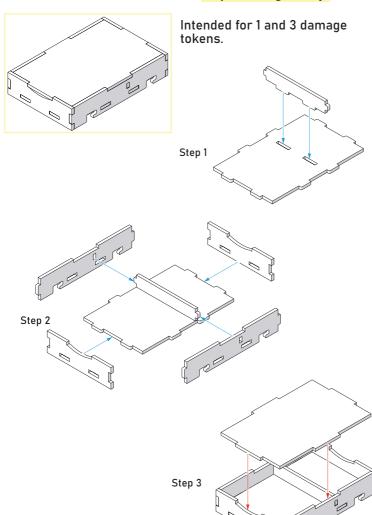

der



#### Intended for envelopes.



#### Sheet 9



#### Stand Tray



#### Sheet 9



This is a non-licensed product. ALL RIGHTS RESERVED by their respective trademark holders. No challenge to any intellectual property rights is intended or implied by representations of compatibility and no endorsements of any of our products by any other company is implied or represented.



# Frosthaven® Board Game Organizer FNOR01

Compatible with Frosthaven® board game Assembly Guide

#### **Bottom Damage Tray**



Step 1

Intended for 100, 20 and 10 damage tokens.



#### Sheet 9



#### Item Cardholder



Intended for item, random item and random scenario cards.







Step 3



# Frosthaven® Board Game Organizer FNOR01

Compatible with Frosthaven® board game Assembly Guide

### Top Damage Tray



Sheets 9, 10





# Frosthaven® Board Game Organizer FNOR01





# Frosthaven® Board Game Organizer FNOR01

Compatible with Frosthaven® board game Assembly Guide

#### Loot & Markers Tray





#### Cardholder 1



Intended for loot, battle goal, and challenge cards.





Please mind that the sections of the cardholder have different sizes. Please make sure that the slots for the removable dividers on the bottom and on the sides of the box are on the same level.

#### Sheet 12





# Frosthaven® Board Game Organizer FNOR01





# Frosthaven® Board Game Organizer FNOR01

Compatible with Frosthaven® board game Assembly Guide

#### Condition Trays x3





# Frosthaven® Board Game Organizer FNOR01





# Frosthaven® Board Game Organizer FNOR01





# Frosthaven® Board Game Organizer FNOR01