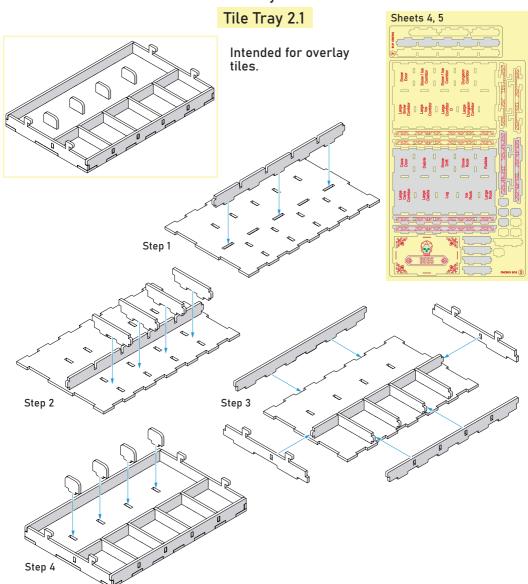

Please DO NOT take all the parts out of the sheets at once in order not to mix them up. It will help you not to get lost in a lot of components.