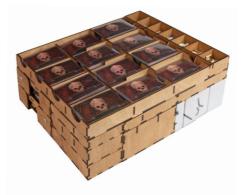

# Frosthaven® Board Game Organizer FNOR01

- 1. Loot & Markers Tray
- 2. Damage Trays x2
- 3. Boss Tray
- 4. Stand Tray
- 5. Envelope Holder
- 6. Tile Tray 3
- 7. Tile Tray 1
- 8. Cardholder 1
- 9. Tile Trays 2.1-2.3
- 10. Cardholder 2
- 11. Modifier Cardholder
- 12. Condition Trays x3
- 13. Monster Trays 1-5
- 14. Item Cardholder
- 15. Stat Cardholders x2
- 16. Player Trays x4
- 17. Miniature Tray
- 18. Game elements
- 10. Game element
- 19. Map Tiles Tray