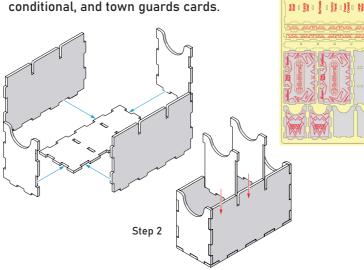

#### Player Trays x4

Step 2

Intended for character attack modifier cards, character mats, character initiative order tokens. perk reminder cards, character dials, and reference cards.

Sheets 2, 3, Acrylic Covers,

Make sure to remove the protective covering from BOTH sides of the acrylic pieces BEFORE starting assembly.

Screws

Step 3