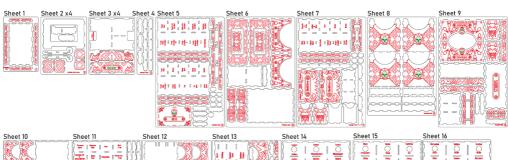

#### Components:

24 sheets extrusion molds

8 screws

4 acrylic covers

1 sandpaper for stripping parts

6 Map Tiles Tray sheets

Assembly guide