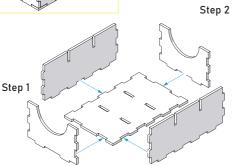

#### **Bottom Damage Tray**

Step 1

Intended for 100, 20 and 10 damage tokens.

#### Sheet 9