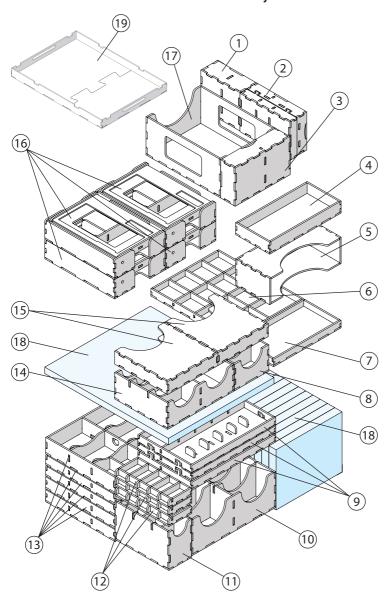

# Frosthaven® Board Game Organizer FNOR01

- 1. Loot & Markers Tray
- 2. Damage Trays x2
- 3. Boss Tray
- 4. Stand Tray
- 5. Envelope Holder
- 6. Tile Tray 3
- 7. Tile Tray 1
- 8. Cardholder 1
- 9. Tile Trays 2.1-2.3
- 10. Cardholder 2
- 11. Modifier Cardholder
- 12. Condition Trays x3
- 13. Monster Trays 1-5
- 14. Item Cardholder
- 15. Stat Cardholders x2
- 16. Player Trays x4
- 17. Miniature Tray
- 18. Game elements
- 10. Game element
- 19. Map Tiles Tray