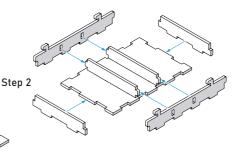

#### Loot & Markers Tray

#### Cardholder 1

Intended for loot, battle goal, and challenge cards.

Please mind that the sections of the cardholder have different sizes. Please make sure that the slots for the removable dividers on the bottom and on the sides of the box are on the same level.

#### Sheet 12