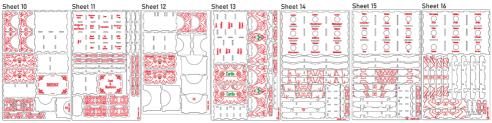

#### Components:

24 sheets extrusion molds

8 screws

4 acrylic covers

1 sandpaper for stripping parts

6 Map Tiles Tray sheets

Assembly guide