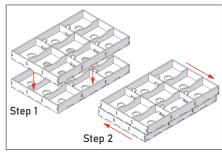

#### Loot & Markers Tray

#### Cardholder 1

Intended for loot, battle goal, and challenge cards.

Please mind that the sections of the cardholder have different sizes. Please make sure that the slots for the removable dividers on the bottom and on the sides of the box are on the same level.

#### Sheet 12