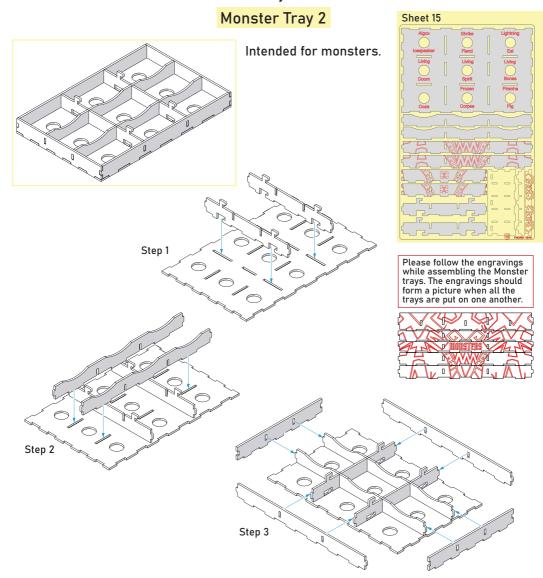

#### Monster Tray 5

Intended for monsters.

Please follow the engravings while assembling the Monster trays. The engravings should form a picture when all the trays are put on one another.

Sheets 16, 18

All 5 Monster stands are connected together with help of the special hooks.