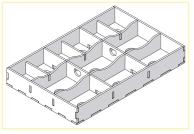

# Frosthaven® Board Game Organizer FNOR01

- 1. Loot & Markers Tray
- 2. Damage Trays x2
- 3. Boss Tray
- 4. Stand Tray
- 5. Envelope Holder
- 6. Tile Tray 3
- 7. Tile Tray 1
- 8. Cardholder 1
- 9. Tile Trays 2.1-2.3
- 10. Cardholder 2
- 11. Modifier Cardholder
- 12. Condition Trays x3
- 13. Monster Trays 1-5
- 14. Item Cardholder
- 15. Stat Cardholders x2
- 16. Player Trays x4
- 17. Miniature Tray
- 18. Game elements
- 10. Game element
- 19. Map Tiles Tray