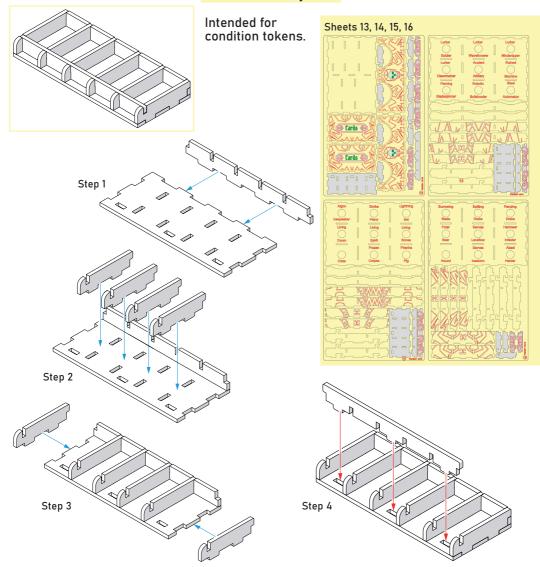

ards.







Step 3



# Frosthaven® Board Game Organizer FNOR01

Compatible with Frosthaven® board game Assembly Guide

### Top Damage Tray



Sheets 9, 10





# Frosthaven® Board Game Organizer FNOR01





# Frosthaven® Board Game Organizer FNOR01

Compatible with Frosthaven® board game Assembly Guide

#### Loot & Markers Tray





#### Cardholder 1



Intended for loot, battle goal, and challenge cards.





Please mind that the sections of the cardholder have different sizes. Please make sure that the slots for the removable dividers on the bottom and on the sides of the box are on the same level.

#### Sheet 12





# Frosthaven® Board Game Organizer FNOR01





# Frosthaven® Board Game Organizer FNOR01

Compatible with Frosthaven® board game Assembly Guide

#### Condition Trays x3





# Frosthaven® Board Game Organizer FNOR01





# Frosthaven® Board Game Organizer FNOR01





# Frosthaven® Board Game Organizer FNOR01





# Frosthaven® Board Game Organizer FNOR01





#### Frosthaven® Board Game Organizer FNOR01

Compatible with Frosthaven® board game **Assembly Guide** 

#### Monster Tray 5



Intended for monsters.



Please follow the engravings while assembling the Monster trays. The engravings should form a picture when all the trays are put on one another.











Sheets 16, 18



All 5 Monster stands are connected together with help of the special hooks.







### Frosthaven® Board Game Organizer FNOR01

Compatible with Frosthaven® board game
Assembly Guide

### Map Tiles Tray





The engravings on the side walls describe the order the tiles should be p