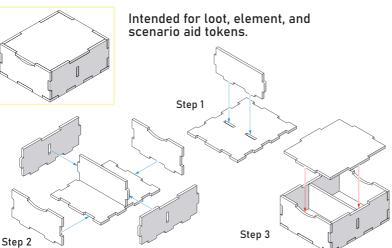

#### Cardholder 1

Intended for loot, battle goal, and challenge cards.

Please mind that the sections of the cardholder have different sizes. Please make sure that the slots for the removable dividers on the bottom and on the sides of the box are on the same level.

#### Sheet 12