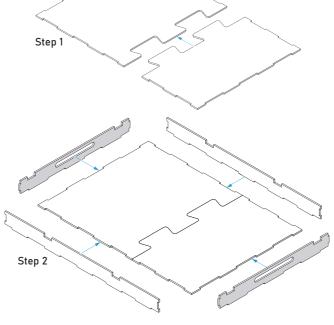

#### Tile Tray 1

Step 1

Intended for large ice crystal, huge water and 3 snow-covered spruce tree tiles.

#### Player Trays x4

Step 2

Intended for character attack modifier cards, character mats, character initiative order tokens. perk reminder cards, character dials, and reference cards.

Sheets 2, 3, Acrylic Covers,

Make sure to remove the protective covering from BOTH sides of the acrylic pieces BEFORE starting assembly.

Screws

Step 3