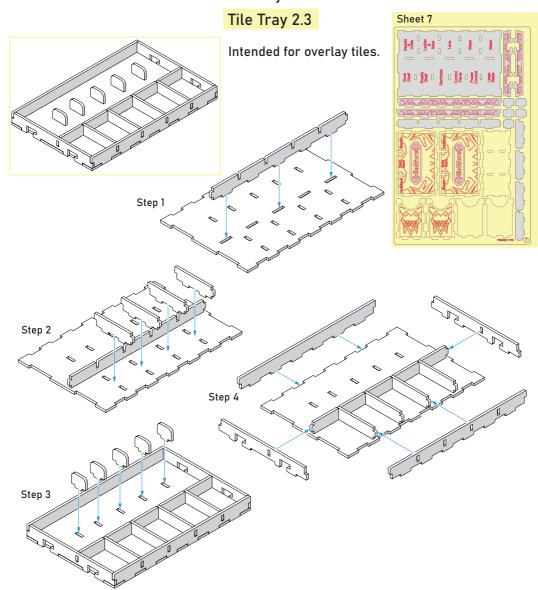

pruce tree tiles.





#### Player Trays x4



Step 2

Intended for character attack modifier cards, character mats, character initiative order tokens. perk reminder cards, character dials, and reference cards.



Sheets 2, 3, Acrylic Covers,

Make sure to remove the protective covering from BOTH sides of the acrylic pieces BEFORE starting assembly.

Screws

Step 3



# Frosthaven® Board Game Organizer FNOR01





# Frosthaven® Board Game Organizer FNOR01





### Frosthaven® Board Game Organizer FNOR01

Compatible with Frosthaven® board game **Assembly Guide** 

#### Miniature Tray



Intended for small boxes with miniatures.



#### Sheet 6



### Boss Tray



Intended for boss standees and boss ability cards.



Step 3

#### Sheets 5, 6







# Frosthaven® Board Game Organizer FNOR01





### Frosthaven® Board Game Organizer FNOR01

Compatible with Frosthaven® board game **Assembly Guide** 

Modifier Cardholder

Intended for attack modifier,



Please dry-fit the tray before gluing it to make sure the removeable dividers fit properly.

Step 1



### Stats Cardholders x2



Intended for monster and boss stat cards, monster stat sleeves.



Sheet 7



Step 1



### Frosthaven® Board Game Organizer FNOR01

Compatible with Frosthaven® board game **Assembly Guide** 

#### Envelope Holder



#### Intended for envelopes.



#### Sheet 9



#### Stand Tray



#### Sheet 9



This is a non-licensed product. ALL RIGHTS RESERVED by their respective trademark holders. No challenge to any intellectual property rights is intended or implied by representations of compatibility and no