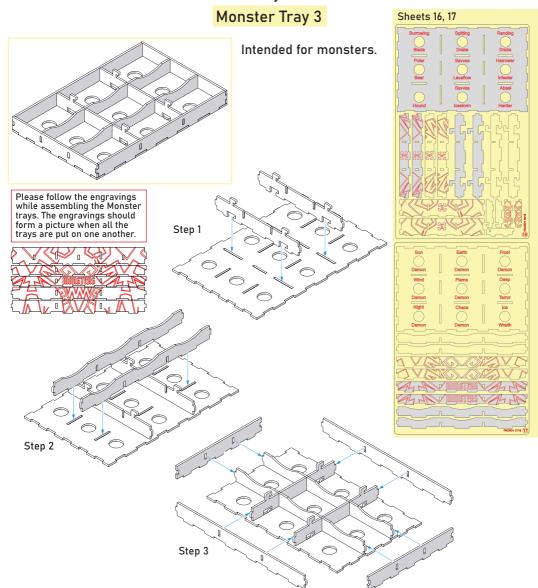

#### Monster Tray 5

Intended for monsters.

Please follow the engravings while assembling the Monster trays. The engravings should form a picture when all the trays are put on one another.

Sheets 16, 18

All 5 Monster stands are connected together with help of the special hooks.