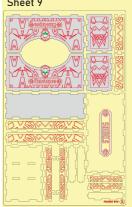

#### Cardholder 1

Intended for loot, battle goal, and challenge cards.

Please mind that the sections of the cardholder have different sizes. Please make sure that the slots for the removable dividers on the bottom and on the sides of the box are on the same level.

#### Sheet 12