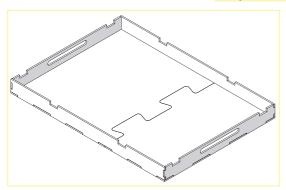

# Frosthaven® Board Game Organizer FNOR01

- 1. Loot & Markers Tray
- 2. Damage Trays x2
- 3. Boss Tray
- 4. Stand Tray
- 5. Envelope Holder
- 6. Tile Tray 3
- 7. Tile Tray 1
- 8. Cardholder 1
- 9. Tile Trays 2.1-2.3
- 10. Cardholder 2
- 11. Modifier Cardholder
- 12. Condition Trays x3
- 13. Monster Trays 1-5
- 14. Item Cardholder
- 15. Stat Cardholders x2
- 16. Player Trays x4
- 17. Miniature Tray
- 18. Game elements
- 10. Game element
- 19. Map Tiles Tray