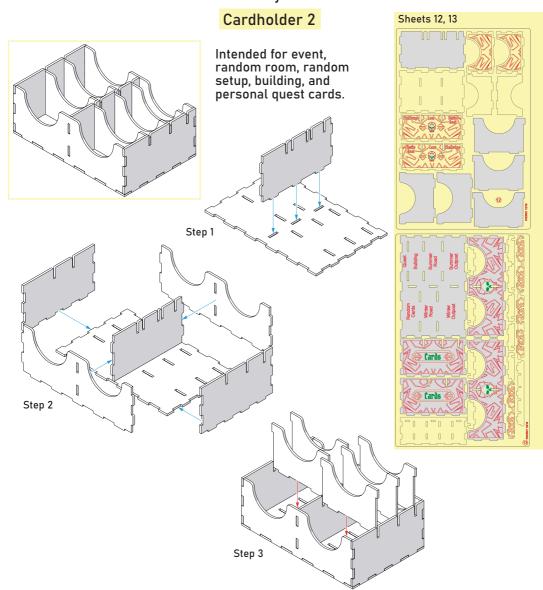

### Frosthaven® Board Game Organizer FNOR01

Compatible with Frosthaven® board game **Assembly Guide** 

Modifier Cardholder

Intended for attack modifier,

Please dry-fit the tray before gluing it to make sure the removeable dividers fit properly.

Step 1