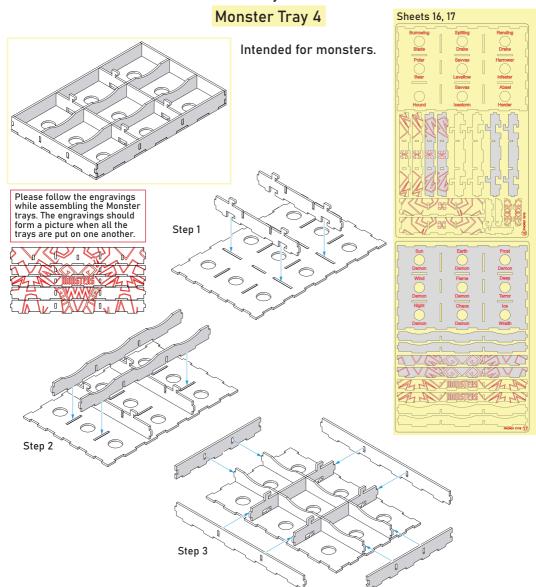

#### Monster Tray 5

Intended for monsters.

Please follow the engravings while assembling the Monster trays. The engravings should form a picture when all the trays are put on one another.

Sheets 16, 18

All 5 Monster stands are connected together with help of the special hooks.