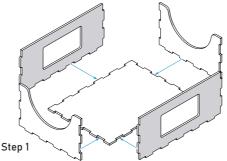

#### Tile Tray 1

Step 1

Intended for large ice crystal, huge water and 3 snow-covered spruce tree tiles.