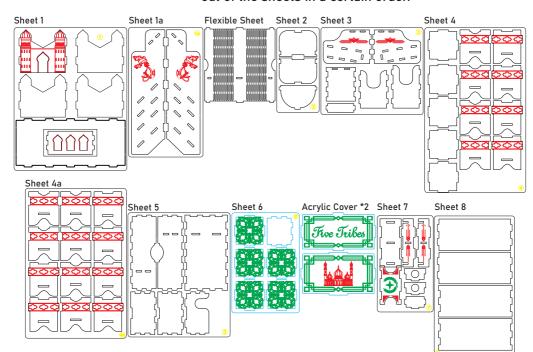

### Components:

- 9 sheets extrusion molds
- 2 acrylic lids
- 1 acrylic sheet extrusion mold
- 1 flexible sheet
- 1 sandpaper for stripping parts

Assembly guide

FETSOR01 Compatible with Five Tribes® board game with All Expansions Assembly Guide