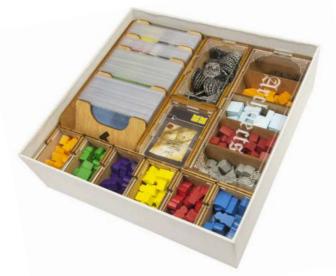

### Components:

- 9 sheets extrusion molds
- 2 acrylic lids
- 1 acrylic sheet extrusion mold
- 1 flexible sheet
- 1 sandpaper for stripping parts

Assembly guide

FETSOR01 Compatible with Five Tribes® board game with All Expansions Assembly Guide

#### Tile Holder

FETSOR01 Compatible with Five Tribes® board game with All Expansions Assembly Guide

### Cardholder

Please note that the engraving must be on the outside of the boxes.

Intended for Resource and Whim of the Sultan cards.