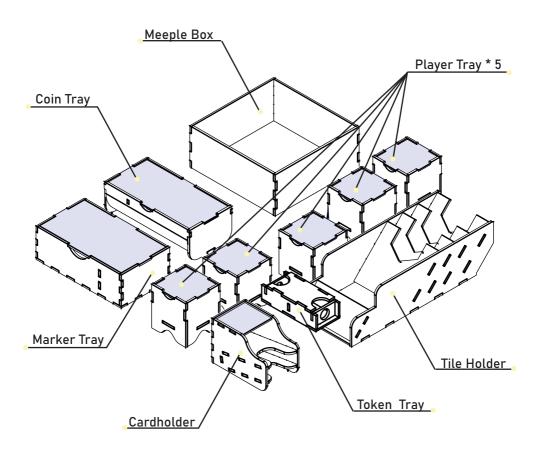

### Components:

- 9 sheets extrusion molds
- 2 acrylic lids
- 1 acrylic sheet extrusion mold
- 1 flexible sheet
- 1 sandpaper for stripping parts

Assembly guide

FETSOR01 Compatible with Five Tribes® board game with All Expansions Assembly Guide

#### Tile Holder

FETSOR01 Compatible with Five Tribes® board game with All Expansions Assembly Guide

### Cardholder

Please note that the engraving must be on the outside of the boxes.

Intended for Resource and Whim of the Sultan cards.

### Player Tray \* 5

Please note that the engraving must be on the outside of the boxes.

Intended for Player sets of Camels and Player's Turn

Sheets 4, 4a, 6

Until the glue has completely dried, make sure the lid fits the tray and can be easily removed. Put it back in its place on the tray. Only then carefully remove the protective covering.

### Marker Tray

Intended for Palm Trees and Palaces.

Sheet 5, Acrylic Cover

Until the glue has completely dried, make sure the lid fits the tray and can be easily removed. Put it back in its place on the tray. Only then carefully remove the protective covering.

### Token Tray

FETSOR01 Compatible with Five Tribes® board game with All Expansions Assembly Guide

### Meeple Box

Intended for Wooden Tribe Meeples.

Step 1

Some other SMONEX products:
Architects of the West Kingdom® Organizer AWKOR01

The Castles of Burgundy® (20th Anniversary Edition)

Welcome to https://smonex.com.