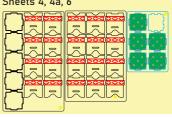

### Player Tray \* 5

Please note that the engraving must be on the outside of the boxes.

Intended for Player sets of Camels and Player's Turn

Sheets 4, 4a, 6

Until the glue has completely dried, make sure the lid fits the tray and can be easily removed. Put it back in its place on the tray. Only then carefully remove the protective covering.