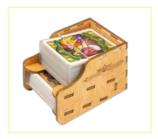

### Marker Tray

Intended for Palm Trees and Palaces.

Sheet 5, Acrylic Cover

Until the glue has completely dried, make sure the lid fits the tray and can be easily removed. Put it back in its place on the tray. Only then carefully remove the protective covering.

Step 2

Step 3

FETSOR01 Compatible with Five Tribes® board game with All Expansions Assembly Guide