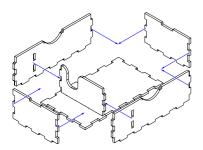

### Player Tray \* 5

Please note that the engraving must be on the outside of the boxes.

Intended for Player sets of Camels and Player's Turn

Sheets 4, 4a, 6

Until the glue has completely dried, make sure the lid fits the tray and can be easily removed. Put it back in its place on the tray. Only then carefully remove the protective covering.