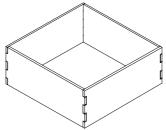

### Player Tray \* 5

Please note that the engraving must be on the outside of the boxes.

Intended for Player sets of Camels and Player's Turn

Sheets 4, 4a, 6

Until the glue has completely dried, make sure the lid fits the tray and can be easily removed. Put it back in its place on the tray. Only then carefully remove the protective covering.