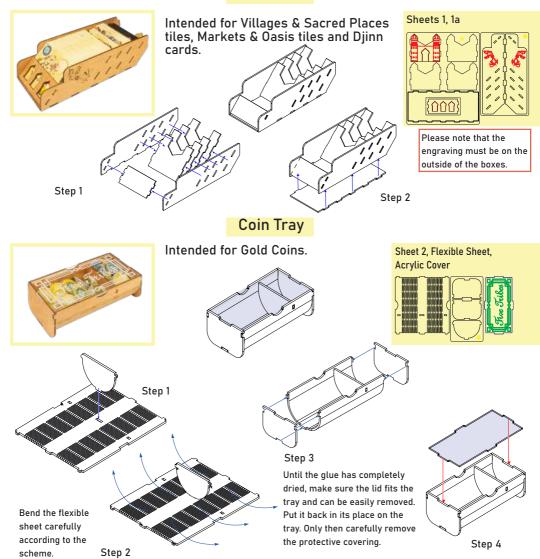

### Meeple Box

Intended for Wooden Tribe Meeples.

Step 1

Some other SMONEX products:
Architects of the West Kingdom® Organizer AWKOR01

The Castles of Burgundy® (20th Anniversary Edition)

Welcome to https://smonex.com.