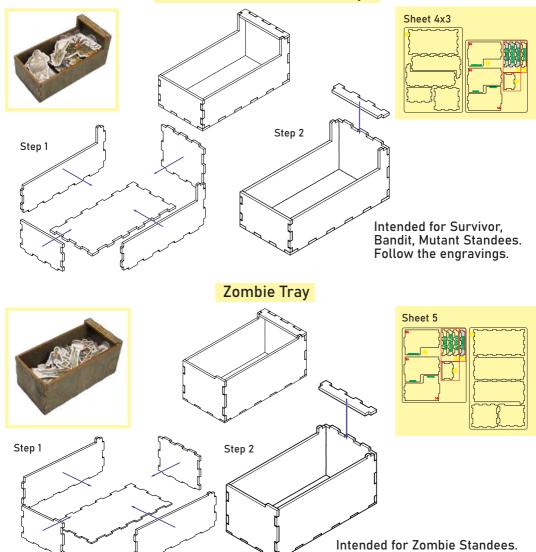

### Tips and tricks

- To assemble each tray you need a wood glue for extra strength. (We recommend Titebond 2 Wood Glue or Beacon 527)
- Please make sure you assembled each tray correctly before gluing it together.
- Use stationery knife to cut the bits that connect details to the frame.
- Remove the details from the frame with a rotational motion along the axis formed by the bits you just cut.
- Use stationery knife and sandpaper to remove all the remaining connection bits.
- You may fix the box with rubber bands after gluing it. This will save you time and simplify the assembly.
- Leave your finished insert overnight to dry completely.

## **Assembly Supplies**

Wood-glue

Stationery knife

Hammer

Cotton swab

Rubber bands

If something is damaged or broken, please do not return the whole set. Contact us directly on email info@smonex.com or our website smonex.com. Any questions or issues with the Smonex products, we'll do our best to help you. We want our customers to be completely satisfied.