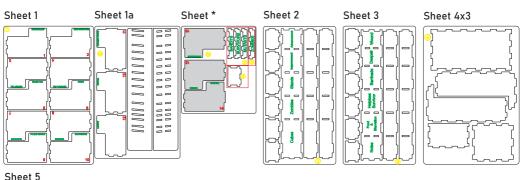

### DWLNOR01

Compatible with Dead of Winter: The Long Night® + all promo packs **Assembly Guide** 

- Brief assembly instructions: 1. Unpack and arrange the sheets in order.
  - 2. Compare details on the sheets with details in the pictures of the guide.
  - 3. Study the pictures of unassembled product.
  - 4. Start your assembly, taking the necessary parts out of the sheets in a certain order.

### Components:

9 sheets extrusion molds 1 sandpaper for stripping parts Assembly guide

DWLNOR01

Compatible with Dead of Winter: The Long Night® + all promo packs
Assembly Guide