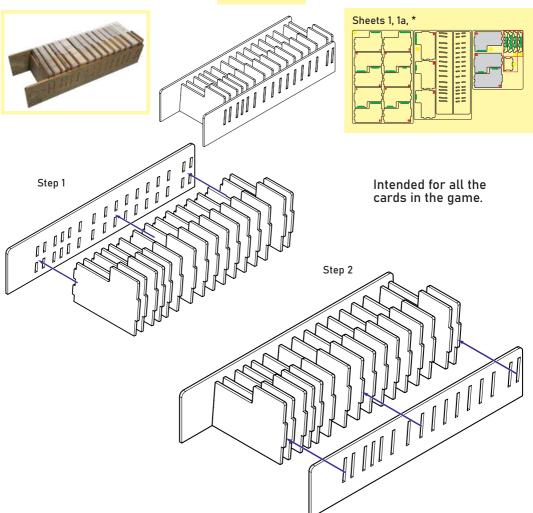

### Cardholder

The Cardholder should stay in the game box as it doesn't have a bottom part.

DWLN0R01

Compatible with Dead of Winter: The Long Night® + all promo packs
Assembly Guide

DWLNOR01

Compatible with Dead of Winter: The Long Night® + all promo packs
Assembly Guide