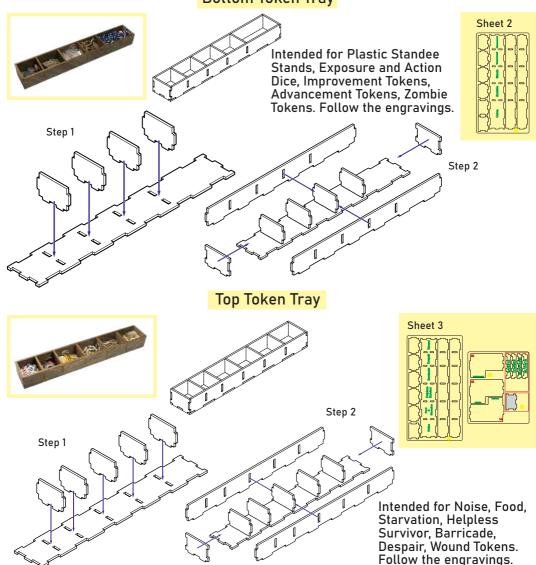

### Tips and tricks

- To assemble each tray you need a wood glue for extra strength. (We recommend Titebond 2 Wood Glue or Beacon 527)
- Please make sure you assembled each tray correctly before gluing it together.
- Use stationery knife to cut the bits that connect details to the frame.
- Remove the details from the frame with a rotational motion along the axis formed by the bits you just cut.
- Use stationery knife and sandpaper to remove all the remaining connection bits.
- You may fix the box with rubber bands after gluing it. This will save you time and simplify the assembly.
- Leave your finished insert overnight to dry completely.

## **Assembly Supplies**

Wood-glue

Stationery knife

Hammer

Cotton swab

Rubber bands

If something is damaged or broken, please do not return the whole set. Contact us directly on email info@smonex.com or our website smonex.com. Any questions or issues with the Smonex products, we'll do our best to help you. We want our customers to be completely satisfied.