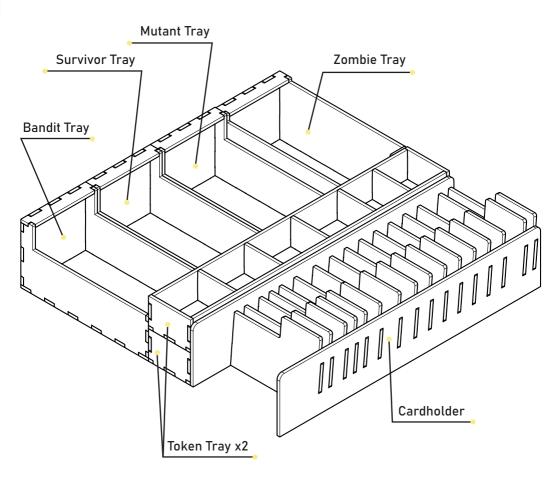

### Cardholder

The Cardholder should stay in the game box as it doesn't have a bottom part.

DWLN0R01

Compatible with Dead of Winter: The Long Night® + all promo packs
Assembly Guide

DWLNOR01

Compatible with Dead of Winter: The Long Night® + all promo packs
Assembly Guide