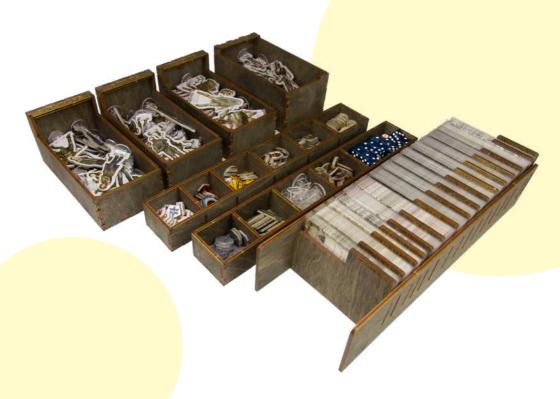

### Components:

9 sheets extrusion molds 1 sandpaper for stripping parts Assembly guide

DWLNOR01

Compatible with Dead of Winter: The Long Night® + all promo packs
Assembly Guide

### Cardholder

The Cardholder should stay in the game box as it doesn't have a bottom part.

DWLN0R01

Compatible with Dead of Winter: The Long Night® + all promo packs
Assembly Guide

DWLNOR01

Compatible with Dead of Winter: The Long Night® + all promo packs
Assembly Guide