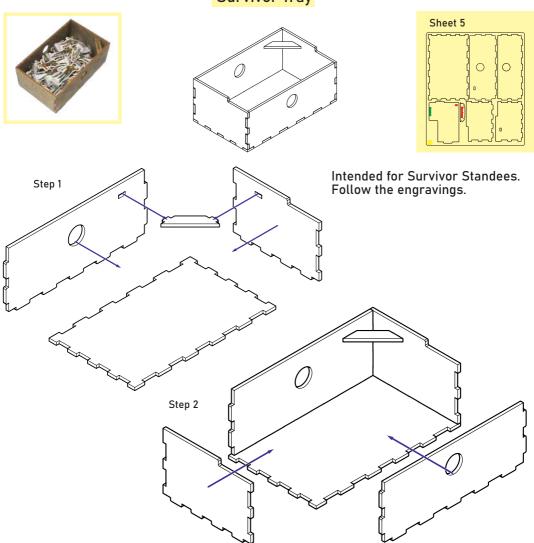

DWCCOR01

Compatible with Dead of Winter: A Crossroads Game® + all promo packs Assembly Guide

**Survivor Tray** 

DWCCOR01

Compatible with Dead of Winter: A Crossroads Game® + all promo packs
Assembly Guide