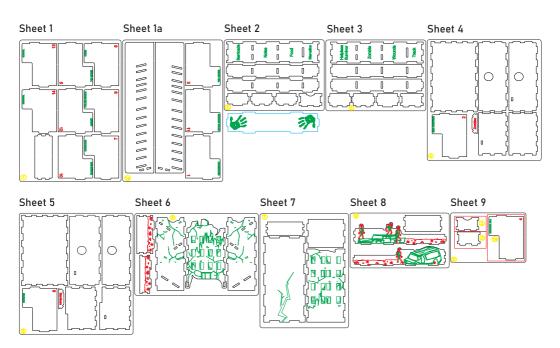

#### DWCCOR01

Compatible with Dead of Winter: A Crossroads Game® + all promo packs **Assembly Guide** 

- Brief assembly instructions: 1. Unpack and arrange the sheets in order.
  - 2. Compare details on the sheets with details in the pictures of the guide.
  - 3. Study the pictures of unassembled product.
  - 4. Start your assembly, taking the necessary parts out of the sheets in a certain order.

### Components:

10 sheets extrusion molds 1 acrylic cover 1 sandpaper for stripping parts Assembly quide