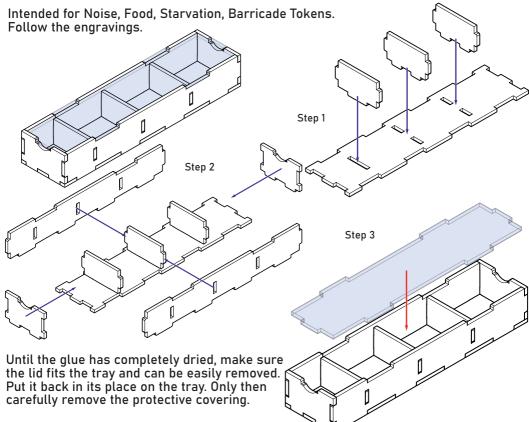

## Top Token Tray

This is a non-licensed product. ALL RIGHTS RESERVED by their respective trademark holders. No challenge to any intellectual property rights is intended or implied by representations of compatibility and no endorsements of any of our products by any other company is implied or represented.

IMPORTANT: Assemble each tray one by one. Please DO NOT take out all the parts from the sheets and mix them. Even though some parts look similar, they are not interchangeable.

# Tips and tricks

- To assemble each tray you need a wood glue for extra strength. (We recommend Titebond 2 Wood Glue or Beacon 527)
- Please make sure you assembled each tray correctly before gluing it together.
- Use stationery knife to cut the bits that connect details to the frame.
- Remove the details from the frame with a rotational motion along the axis formed by the bits you just cut.
- Use stationery knife and sandpaper to remove all the remaining connection bits.
- You may fix the box with rubber bands after gluing it. This will save you time and simplify the assembly.
- Make sure to remove the protective covering from both sides of the acrylic pieces. Use a hairdryer for easier removal of it if necessary. Just heat the acrylic surface a little to remove the covering much easier!
- Leave your finished insert overnight to dry completely.