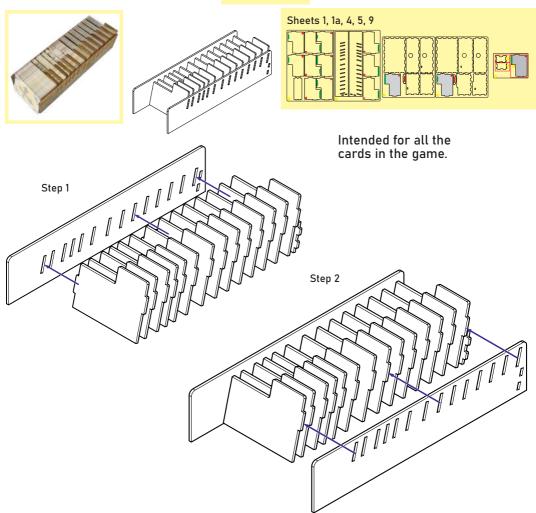

### Cardholder

The Cardholder should stay in the game box as it doesn't have a bottom part.