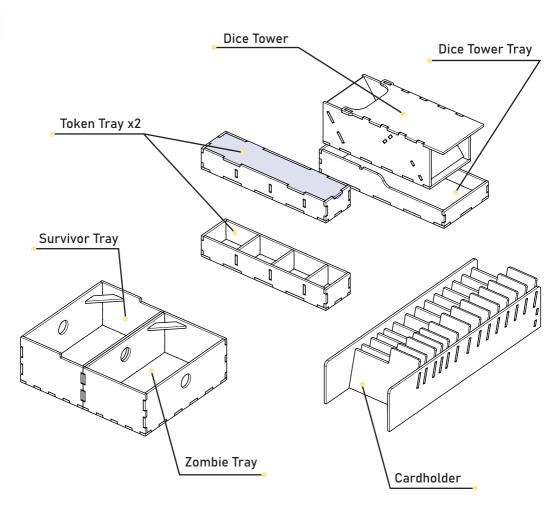

# Dead of Winter: A Crossroads Game® Organizer

### Cardholder

The Cardholder should stay in the game box as it doesn't have a bottom part.

## Top Token Tray

This is a non-licensed product. ALL RIGHTS RESERVED by their respective trademark holders. No challenge to any intellectual property rights is intended or implied by representations of compatibility and no endorsements of any of our products by any other company is implied or represented.

## **Bottom Token Tray**

DWCCOR01

Compatible with Dead of Winter: A Crossroads Game® + all promo packs Assembly Guide

Zombie Tray

This is a non-licensed product. ALL RIGHTS RESERVED by their respective trademark holders. No challenge to any intellectual property rights is intended or implied by representations of compatibility and no endorsements of any of our products by any other company is implied or represented.

DWCCOR01

Compatible with Dead of Winter: A Crossroads Game® + all promo packs Assembly Guide

**Survivor Tray** 

DWCCOR01

Compatible with Dead of Winter: A Crossroads Game® + all promo packs
Assembly Guide

## Dice Tower and Tray

Some other SMONEX products:

Dead of Winter: The Long Night Organizer DWLNOR01

Gloomhaven: Jaws of the Lion Organizer JLOR01

This is a non-licensed product. ALL RIGHTS RESERVED by their respective trademark holders. No challenge to any intellectual property rights is intended or implied by representations of compatibility and no endorsements of any of our products by any other company is implied or represented.