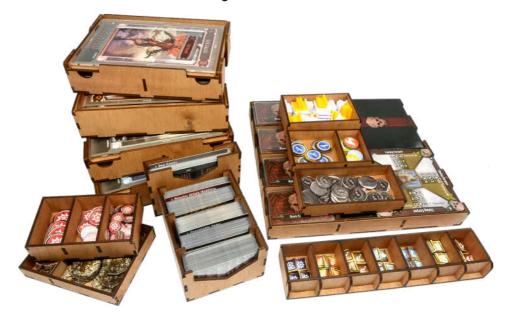

### Components:

10 sheets extrusion molds 1 acrylic cover 1 sandpaper for stripping parts Assembly quide