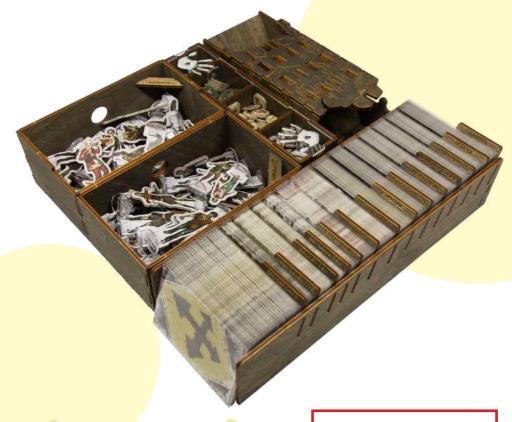

# Dead of Winter: A Crossroads Game® Organizer

### Components:

10 sheets extrusion molds 1 acrylic cover 1 sandpaper for stripping parts Assembly quide