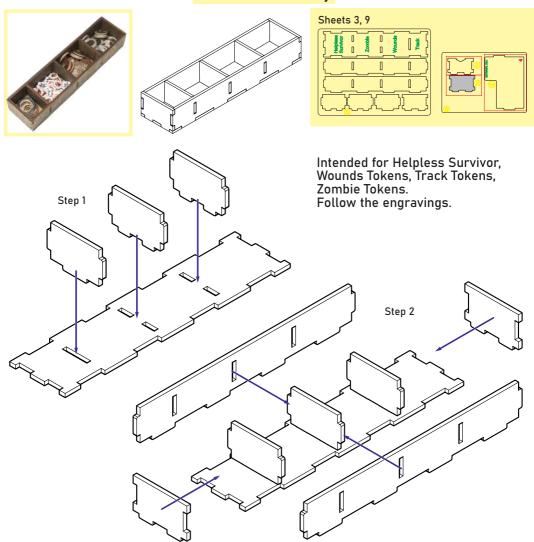

## **Bottom Token Tray**

DWCCOR01

Compatible with Dead of Winter: A Crossroads Game® + all promo packs Assembly Guide

Zombie Tray

This is a non-licensed product. ALL RIGHTS RESERVED by their respective trademark holders. No challenge to any intellectual property rights is intended or implied by representations of compatibility and no endorsements of any of our products by any other company is implied or represented.

IMPORTANT: Assemble each tray one by one. Please DO NOT take out all the parts from the sheets and mix them. Even though some parts look similar, they are not interchangeable.

# Tips and tricks

- To assemble each tray you need a wood glue for extra strength. (We recommend Titebond 2 Wood Glue or Beacon 527)
- Please make sure you assembled each tray correctly before gluing it together.
- Use stationery knife to cut the bits that connect details to the frame.
- Remove the details from the frame with a rotational motion along the axis formed by the bits you just cut.
- Use stationery knife and sandpaper to remove all the remaining connection bits.
- You may fix the box with rubber bands after gluing it. This will save you time and simplify the assembly.
- Make sure to remove the protective covering from both sides of the acrylic pieces. Use a hairdryer for easier removal of it if necessary. Just heat the acrylic surface a little to remove the covering much easier!
- Leave your finished insert overnight to dry completely.