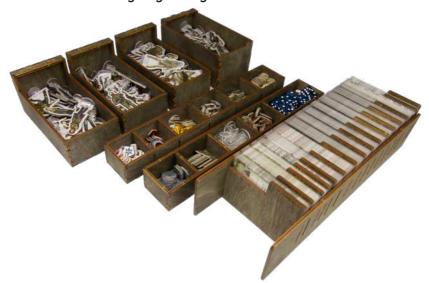

### Cardholder

The Cardholder should stay in the game box as it doesn't have a bottom part.

## Top Token Tray

This is a non-licensed product. ALL RIGHTS RESERVED by their respective trademark holders. No challenge to any intellectual property rights is intended or implied by representations of compatibility and no endorsements of any of our products by any other company is implied or represented.

## **Bottom Token Tray**

DWCCOR01

Compatible with Dead of Winter: A Crossroads Game® + all promo packs Assembly Guide

Zombie Tray

This is a non-licensed product. ALL RIGHTS RESERVED by their respective trademark holders. No challenge to any intellectual property rights is intended or implied by representations of compatibility and no endorsements of any of our products by any other company is implied or represented.

DWCCOR01

Compatible with Dead of Winter: A Crossroads Game® + all promo packs Assembly Guide

**Survivor Tray** 

DWCCOR01

Compatible with Dead of Winter: A Crossroads Game® + all promo packs
Assembly Guide

## Dice Tower and Tray

Some other SMONEX products:

Dead of Winter: The Long Night Organizer DWLNOR01

Gloomhaven: Jaws of the Lion Organizer JLOR01

This is a non-licensed product. ALL RIGHTS RESERVED by their respective trademark holders. No challenge to any intellectual property rights is intended or implied by representations of compatibility and no endorsements of any of our products by any other company is implied or represented.