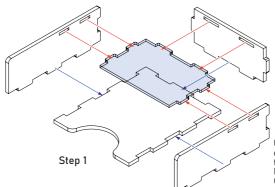

Atreides

Harkonnen

Step 1

Sheets 1x3, 2x2, 4, 5

Until the glue has completely dried, make sure the lid fits the tray and can be easily removed. Put it back in its place on the tray. Only then carefully remove the protective covering.