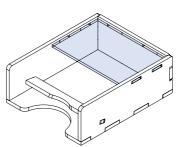

### Player Trays \*6

You can choose the player boxes where to store the Quick Reference cards yourself. Intended for Leaders, 5 Traitors cards, Alliance cards, Forces tokens.

Spacing Guild

Fremen

Tleilaxu

Atreides

Harkonnen

Step 1

Sheets 1x3, 2x2, 4, 5

Until the glue has completely dried, make sure the lid fits the tray and can be easily removed. Put it back in its place on the tray. Only then carefully remove the protective covering.