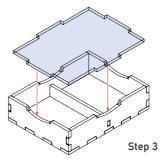

Atreides

Harkonnen

Step 1

Sheets 1x3, 2x2, 4, 5

Until the glue has completely dried, make sure the lid fits the tray and can be easily removed. Put it back in its place on the tray. Only then carefully remove the protective covering.