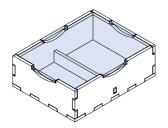

#### Sheets 7, 8

Until the glue has completely dried, make sure the lid fits the tray and can be easily removed. Put it back in its place on the tray. Only then carefully remove the protective covering.