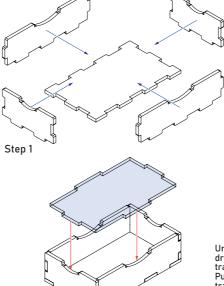

#### Marker Tray

Intended for Storm marker, Game Turn counter, Tech tokens, Sandworm token, Kwisatz Haderach counter tokens and Mobile Stronghold.

Until the glue has completely dried, make sure the lid fits the tray and can be easily removed. Put it back in its place on the tray. Only then carefully remove the protective covering.

Step 2

DEOR01

Compatible with Dune® (2019) board game with Ixians & Tleilaxu expansion Assembly Guide