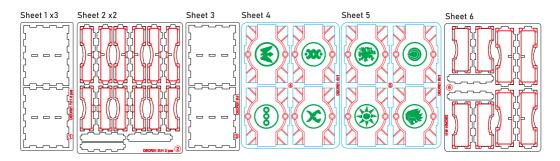

#### Components:

11 sheets extrusion molds
3 acrylic sheets extrusion mold
2 acrylic covers
1 sandpaper for stripping parts
Assembly quide

DEOR01

Compatible with Dune® (2019)
board game with Ixians & Tleilaxu expansion
Assembly Guide

Atreides

Harkonnen

Step 1

Sheets 1x3, 2x2, 4, 5

Until the glue has completely dried, make sure the lid fits the tray and can be easily removed. Put it back in its place on the tray. Only then carefully remove the protective covering.