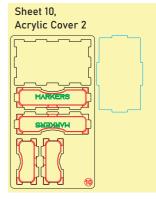

#### Marker Tray

Intended for Storm marker, Game Turn counter, Tech tokens, Sandworm token, Kwisatz Haderach counter tokens and Mobile Stronghold.

Until the glue has completely dried, make sure the lid fits the tray and can be easily removed. Put it back in its place on the tray. Only then carefully remove the protective covering.