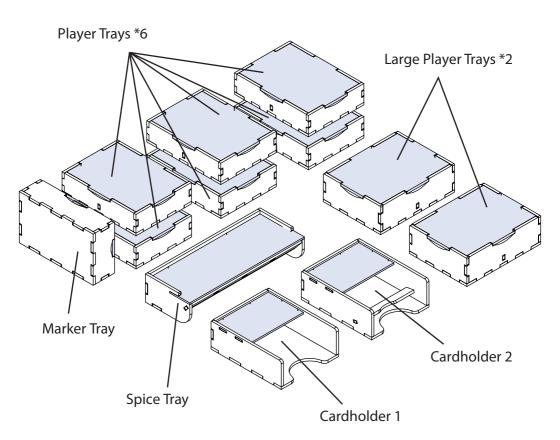

#### Components:

11 sheets extrusion molds
3 acrylic sheets extrusion mold
2 acrylic covers
1 sandpaper for stripping parts
Assembly quide

DEOR01

Compatible with Dune® (2019)
board game with Ixians & Tleilaxu expansion
Assembly Guide

### Player Trays \*6

You can choose the player boxes where to store the Quick Reference cards yourself. Intended for Leaders, 5 Traitors cards, Alliance cards, Forces tokens.

Spacing Guild

Fremen

Tleilaxu

### Large Player Trays \*2

You can choose the play-er boxes where to store the Quick Reference cards yourself.

Bene Gassert

**Emperor** 

Sheets 3, 5, 6

Until the glue has completely dried, make sure the lid fits the tray and can be easily removed. Put it back in its place on the tray. Only then carefully remove the protective covering.

#### Cardholder 1

Intended for Treachery cards.

#### Cardholder 2

Intended for Spice and Storm cards.

Until the glue has completely dried, make sure the lid fits the tray and can be easily removed. Put it back in its place on the tray. Only then carefully remove the protective covering.

#### Marker Tray

Intended for Storm marker, Game Turn counter, Tech tokens, Sandworm token, Kwisatz Haderach counter tokens and Mobile Stronghold.

Until the glue has completely dried, make sure the lid fits the tray and can be easily removed. Put it back in its place on the tray. Only then carefully remove the protective covering.

### Spice Tray