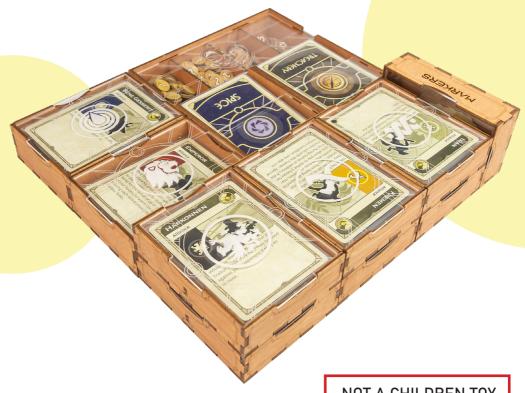

### Player Trays \*6

You can choose the player boxes where to store the Quick Reference cards yourself. Intended for Leaders, 5 Traitors cards, Alliance cards, Forces tokens.

Spacing Guild

Fremen

Tleilaxu

### Large Player Trays \*2

You can choose the play-er boxes where to store the Quick Reference cards yourself.

Bene Gassert

**Emperor** 

Sheets 3, 5, 6

Until the glue has completely dried, make sure the lid fits the tray and can be easily removed. Put it back in its place on the tray. Only then carefully remove the protective covering.

#### Cardholder 1

Intended for Treachery cards.

#### Cardholder 2

Intended for Spice and Storm cards.

Until the glue has completely dried, make sure the lid fits the tray and can be easily removed. Put it back in its place on the tray. Only then carefully remove the protective covering.

#### Marker Tray

Intended for Storm marker, Game Turn counter, Tech tokens, Sandworm token, Kwisatz Haderach counter tokens and Mobile Stronghold.

Until the glue has completely dried, make sure the lid fits the tray and can be easily removed. Put it back in its place on the tray. Only then carefully remove the protective covering.