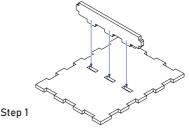

Atreides

Harkonnen

Step 1

Sheets 1x3, 2x2, 4, 5

Until the glue has completely dried, make sure the lid fits the tray and can be easily removed. Put it back in its place on the tray. Only then carefully remove the protective covering.