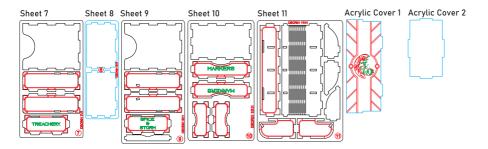

#### Components:

11 sheets extrusion molds
3 acrylic sheets extrusion mold
2 acrylic covers
1 sandpaper for stripping parts
Assembly quide

DEOR01

Compatible with Dune® (2019)
board game with Ixians & Tleilaxu expansion
Assembly Guide

### Large Player Trays \*2

You can choose the play-er boxes where to store the Quick Reference cards yourself.

Bene Gassert

**Emperor** 

Sheets 3, 5, 6

Until the glue has completely dried, make sure the lid fits the tray and can be easily removed. Put it back in its place on the tray. Only then carefully remove the protective covering.

#### Sheets 7, 8

Until the glue has completely dried, make sure the lid fits the tray and can be easily removed. Put it back in its place on the tray. Only then carefully remove the protective covering.