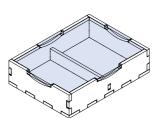

### Player Trays \*6

You can choose the player boxes where to store the Quick Reference cards yourself. Intended for Leaders, 5 Traitors cards, Alliance cards, Forces tokens.

Spacing Guild

Fremen

Tleilaxu

### Large Player Trays \*2

You can choose the play-er boxes where to store the Quick Reference cards yourself.

Bene Gassert

**Emperor** 

Sheets 3, 5, 6

Until the glue has completely dried, make sure the lid fits the tray and can be easily removed. Put it back in its place on the tray. Only then carefully remove the protective covering.