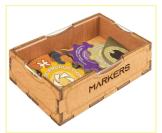

#### Marker Tray

Intended for Storm marker, Game Turn counter, Tech tokens, Sandworm token, Kwisatz Haderach counter tokens and Mobile Stronghold.

Until the glue has completely dried, make sure the lid fits the tray and can be easily removed. Put it back in its place on the tray. Only then carefully remove the protective covering.