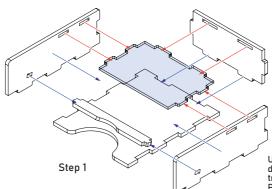

Atreides

Harkonnen

Step 1

Sheets 1x3, 2x2, 4, 5

Until the glue has completely dried, make sure the lid fits the tray and can be easily removed. Put it back in its place on the tray. Only then carefully remove the protective covering.