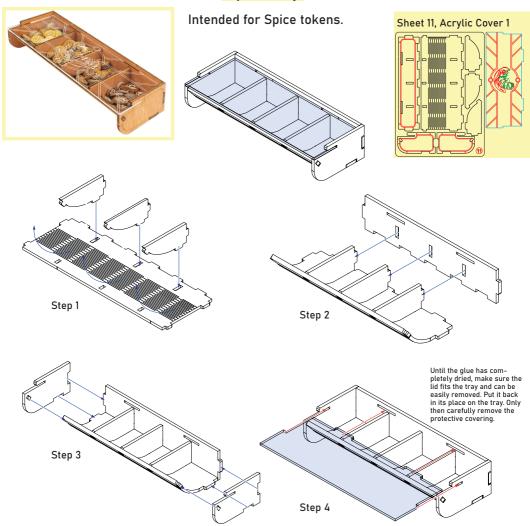

### Spice Tray

### Tips and tricks

- To assemble each tray you need a wood glue for extra strength. (We recommend Titebond 2 Wood Glue or Beacon 527).
- Please make sure you assembled each tray correctly before gluing it together.
- Use stationery knife to cut the bits that connect details to the frame.
- Remove the details from the frame with a rotational motion along the axis formed by the bits you just cut.
- Use stationery knife and sandpaper to remove all the remaining connection bits.
- Please note that the engraving must be on the outside of the boxes.
- You may fix the box with rubber bands after gluing it. This will save you time and simplify the assembly.
- Make sure to remove the protective covering from BOTH sides of the acrylic pieces. Use a hairdryer for easier removal of it if necessary. Just heat the acrylic surface a little to remove the covering much easier!
- Leave your finished insert overnight to dry completely.

IMPORTANT: Assemble each tray one by one. Please DO NOT take out all the parts from the sheets and mix them. Even though some parts look similar, they are not interchangeable.

DEOR01

Compatible with Dune® (2019) board game with Ixians & Tleilaxu expansion Assembly Guide

#### Legend:

Details to be extruded

Details not used in this assembly

Details to be glued

Details to be connected without glue

#### Components:

11 sheets extrusion molds
3 acrylic sheets extrusion mold
2 acrylic covers
1 sandpaper for stripping parts
Assembly quide

DEOR01

Compatible with Dune® (2019)
board game with Ixians & Tleilaxu expansion
Assembly Guide