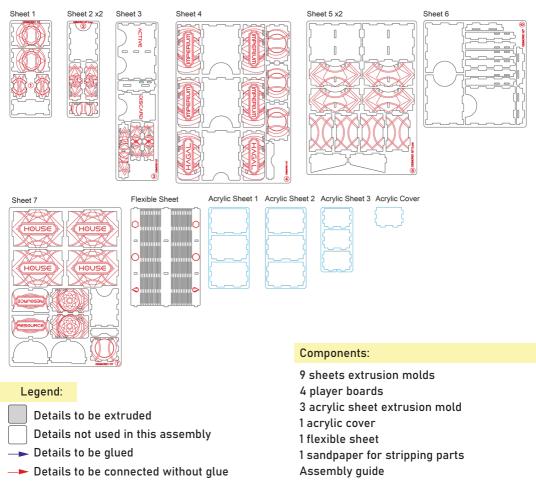

1. Unpack and arrange the sheets in order.

2. Compare details on the sheets with details in the pictures of the guide.

3. Study the pictures of unassembled product.

4. Start your assembly, taking the necessary parts out of the sheets in a certain order.