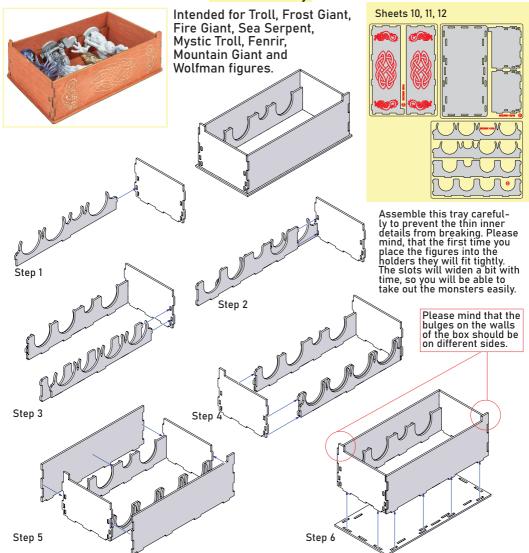

#### Monster Tray

This is a non-licensed product. ALL RIGHTS RESERVED by their respective trademark holders. No challenge to any intellectual property rights is intended or implied by representations of compatibility and no endorsements of any of our products by any other company is implied or represented.

IMPORTANT: Assemble each tray one by one. Please DO NOT take out all the parts from the sheets and mix them. Even though some parts look similar, they are not interchangeable.

#### Tips and tricks

- To assemble each tray you need a wood glue for extra strength. (We recommend Titebond 2 Wood Glue or Beacon 527).
- Please make sure you assembled each tray correctly before gluing it together.
- Use stationery knife to cut the bits that connect details to the frame.
- Remove the details from the frame with a rotational motion along the axis formed by the bits you just cut.
- Use stationery knife and sandpaper to remove all the remaining connection bits.
- Please note that the engraving must be on the outside of the boxes.
- You may fix the box with rubber bands after gluing it. This will save you time and simplify the assembly.
- Make sure to remove the protective covering from BOTH sides of the acrylic pieces. Use a hairdryer for easier removal of it if necessary. Just heat the acrylic surface a little to remove the covering much easier!
- Leave your finished insert overnight to dry completely.