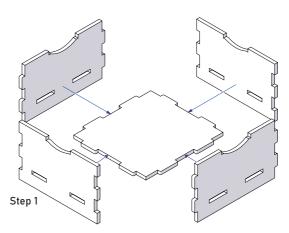

### Compatible with Blood Rage® base game and its expansions **Assembly Guide**

Sheet 3

Brief assembly instructions:

Sheet 2

- 1. Unpack and arrange the sheets in order.
- 2. Compare details on the sheets with details in the pictures of the guide.
- 3. Study the pictures of unassembled product.
- 4. Start your assembly, taking the necessary parts out of the sheets in a certain order.

#### Legend:

Sheet 1

- Details not used in this assembly
- Details to be glued
- Details to be connected without glue