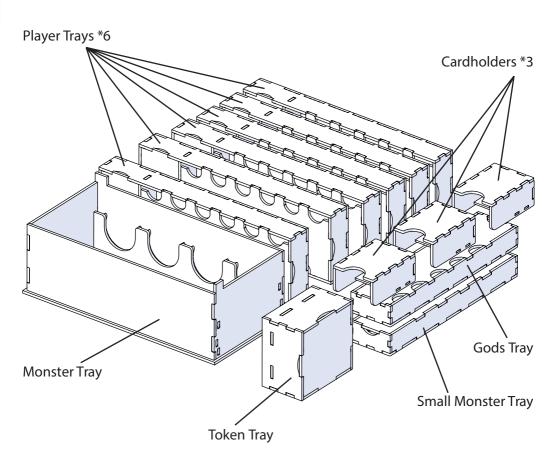

#### Token Tray

Intended for Pillage, First Player, Saga, Doom and Ragnarok tokens.

#### Player Trays \*6

This is a non-licensed product. ALL RIGHTS RESERVED by their respective trademark holders. No challenge to any intellectual property rights is intended or implied by representations of compatibility and no endorsements of any of our products by any other company is implied or represented.

#### Monster Tray

This is a non-licensed product. ALL RIGHTS RESERVED by their respective trademark holders. No challenge to any intellectual property rights is intended or implied by representations of compatibility and no endorsements of any of our products by any other company is implied or represented.

#### Cardholders \*3

Intended for Cards.

Please mind that the engravings should be on the outside of the boxes.

#### Gods Tray

This is a non-licensed product. ALL RIGHTS RESERVED by their respective trademark holders. No challenge to any intellectual property rights is intended or implied by representations of compatibility and no endorsements of any of our products by any other company is implied or represented.

#### Small Monster Tray