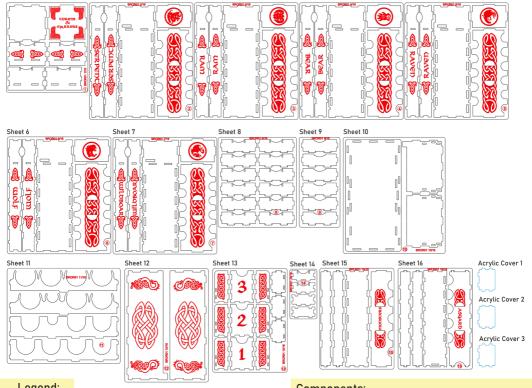

### Compatible with Blood Rage® base game and its expansions **Assembly Guide**

Sheet 3

Brief assembly instructions:

Sheet 2

- 1. Unpack and arrange the sheets in order.
- 2. Compare details on the sheets with details in the pictures of the guide.
- 3. Study the pictures of unassembled product.
- 4. Start your assembly, taking the necessary parts out of the sheets in a certain order.

Sheet 5

#### Legend:

Sheet 1

- Details not used in this assembly
- Details to be glued
- Details to be connected without glue

#### Components:

15 sheets extrusion molds 3 acrylic covers 1 sandpaper for stripping parts Assembly guide

#### Sheet 13, Acrylic Covers 1, 2, 3

Until the glue has completely dried, make sure the lid fits the tray and can be easily removed. Put it back in its place on the tray. Only then carefully remove the protective covering.