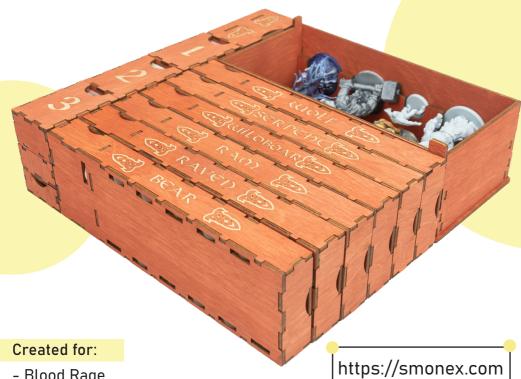

### Blood Rage® Organizer BROR01

Compatible with Blood Rage® base game and its expansions **Assembly Guide** 

- Blood Rage

- Blood Rage: Mountain Giant

- Blood Rage: Wolfman

- Blood Rage: Mystic Troll

- Blood Rage: Fenrir

## Blood Rage® Organizer BROR01

Compatible with Blood Rage® base game and its expansions
Assembly Guide

#### Components:

15 sheets extrusion molds 3 acrylic covers 1 sandpaper for stripping parts Assembly guide

#### Player Trays \*6

This is a non-licensed product. ALL RIGHTS RESERVED by their respective trademark holders. No challenge to any intellectual property rights is intended or implied by representations of compatibility and no endorsements of any of our products by any other company is implied or represented.

#### Monster Tray

This is a non-licensed product. ALL RIGHTS RESERVED by their respective trademark holders. No challenge to any intellectual property rights is intended or implied by representations of compatibility and no endorsements of any of our products by any other company is implied or represented.

#### Gods Tray

This is a non-licensed product. ALL RIGHTS RESERVED by their respective trademark holders. No challenge to any intellectual property rights is intended or implied by representations of compatibility and no endorsements of any of our products by any other company is implied or represented.

#### Small Monster Tray