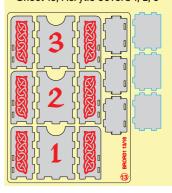

#### Sheet 13, Acrylic Covers 1, 2, 3

Until the glue has completely dried, make sure the lid fits the tray and can be easily removed. Put it back in its place on the tray. Only then carefully remove the protective covering.