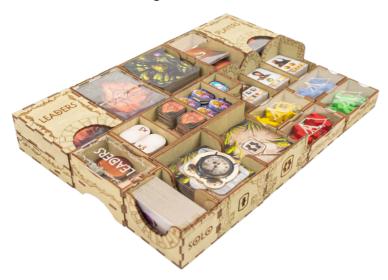

Until the glue has completely dried, make sure the lid fits the tray and can be easily removed. Put it back in its place on the tray. Only then carefully remove the protective covering.





# Blood Rage® Organizer

Compatible with Blood Rage® base game and its expansions
Assembly Guide

#### Gods Tray



This is a non-licensed product. ALL RIGHTS RESERVED by their respective trademark holders. No challenge to any intellectual property rights is intended or implied by representations of compatibility and no endorsements of any of our products by any other company is implied or represented.



# Blood Rage® Organizer

Compatible with Blood Rage® base game and its expansions
Assembly Guide

#### Small Monster Tray





### Some other SMONEX products: Lost Ruins of Arnak® Organizer LRAOR01



### Cyclades® Organizer CYSOR01





Welcome to https://smonex.com.

If something is damaged or broken, please do not return the whole set. Contact us directly on email info@smonex.com or our website smonex.com.

Any questions or issues with the Smonex products, we'll do our best to help you. Your satisfaction of it is our top priority.

Thanks for choosing Smonex product. We would be grateful for your feedback, which inspires us and helps to develop further.

We'll gladly help you on any matter if you contact us on info@smonex.com.

## Share your photos with **#SMONEX** and follow us for all the updates:



https://www.instagram.com/smonex\_com/

ttps://twitter.com/Smonex\_com

https://www.pinterest.com/smonex/\_shop/

https://www.youtube.com/c/SmonexSmartOneBox



or follow Smonex.