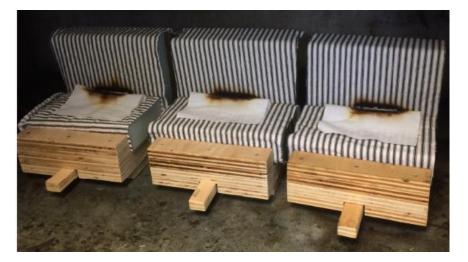

## End of Test

### Customer ID: A2550B3N Lot 372560

| Cal 117-2013, Section 3                                                           |    | ssemb | ly | Comments             |
|-----------------------------------------------------------------------------------|----|-------|----|----------------------|
|                                                                                   | 1  | 2     | 3  |                      |
| Pass / Fail criteria                                                              | *  | *     | *  |                      |
| 1) Mock-up specimen continues to<br>smolder after the 45 minutes test<br>duration | No | No    | No |                      |
| 2) A vertical char length of more than 38                                         | -  |       |    | Char lengths measure |
| mm develops on the cover fabric                                                   | No | No    | No | 15mm, 15mm, 17mm     |
| <ol> <li>The mock-up test specimen transitions<br/>to open flaming</li> </ol>     | No | No    | No |                      |
|                                                                                   |    |       |    |                      |