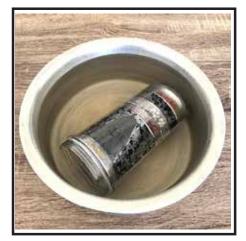

## Please find the following guidelines for seamless installation.

 Soak The Filter Overnight

 Wash the filter under running water for approximately 10 min or till it stop leaking black natural colour from the Activated Charcoal