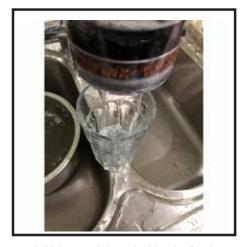

7. Pad colour doesn't matter , however, we reckon to put white on the top so it will be easy to monitor. Now, put everything together and screw it back to tank.

8. Finally, all ready to go! just pour the water as usual and enjoy the fresh water from the filter.