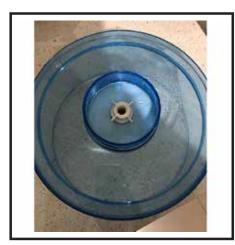

3. Make sure it is not leaking the Black Colour anymore.

Take of the upper part of the tank - where dome
has installed

5. Unscrew the dome and take it out.

6. Now gently hold the lower part of the dome with one hand and the upper part with another hand. Spin anticlockwise with care and open it. Replace the pads with new one.