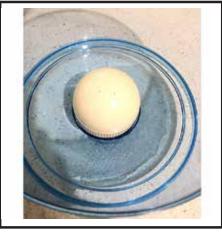

## Please find the following guidelines for seamless installation.

 Soak The Filter Overnight

 Wash the filter under running water for approximately 10 min or till it stop leaking black natural colour from the Activated Charcoal