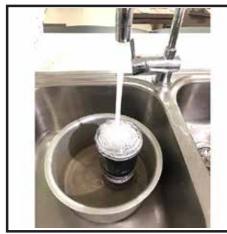

## Please find the following guidelines for seamless installation.

 Soak The Filter Overnight

 Wash the filter under running water for approximately 10 min or till it stop leaking black natural colour from the Activated Charcoal

3. Make sure it is not leaking the Black Colour anymore.

Take of the upper part of the tank - where dome
has installed

5. Unscrew the dome and take it out.

6. Now gently hold the lower part of the dome with one hand and the upper part with another hand. Spin anticlockwise with care and open it. Replace the pads with new one.