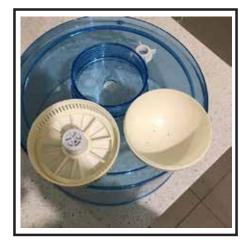

3. Make sure it is not leaking the Black Colour anymore.

Take of the upper part of the tank - where dome
has installed

5. Unscrew the dome and take it out.

6. Now gently hold the lower part of the dome with one hand and the upper part with another hand. Spin anticlockwise with care and open it. Replace the pads with new one.

7. Pad colour doesn't matter , however, we reckon to put white on the top so it will be easy to monitor. Now, put everything together and screw it back to tank.

8. Finally, all ready to go! just pour the water as usual and enjoy the fresh water from the filter.