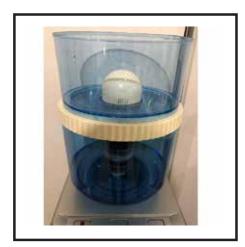

7. Pad colour doesn't matter , however, we reckon to put white on the top so it will be easy to monitor. Now, put everything together and screw it back to tank.

8. Finally, all ready to go! just pour the water as usual and enjoy the fresh water from the filter.