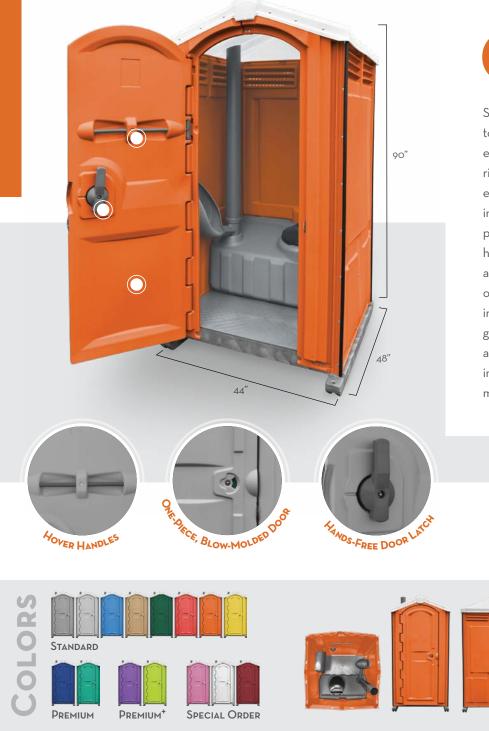

## GLOBAL

Satellite's Global restroom has leaped to the top of the industry, becoming a staple cost effective restroom for operators. The clean, rigid design of the Global makes it great for events or construction sites. Key features include the new impact base, three-roll toilet paper holder, large hands-free door latch, and hover handle. Increased side panel thickness and a solid door frame make the Global one of the strongest units on the market. The interior layout creates a spacious feel that gives the end-users more space to move around. Smooth side panels with shallow impressions reduce dirt and debris buildup making the Global easy to clean.

Неіднт - 90"

**WIDTH** - 44" **DEPTH** - 48"

DOOR OPEN - 24"W X 72"H FLOOR AREA - 840 IN<sup>2</sup>

TANK VOLUME - 70 GAL Seat Height - 18.75" Weight - 170 LBS

**SPECIFICATIONS**