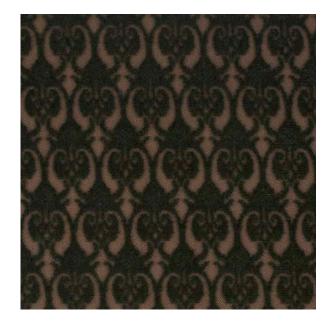

# Queen of Spades

Taken from Gainsborough's extensive archive, 'Queen of Spades' is a classic fabric, woven using traditional manufacturing methods.

**PERSIMMON** 3006F-03

**ALABASTER** 3006F-05

**OLIVE** 3006F-02

**INDIGO** 3006F-01

**BLUSH** 3006F-06

**EVERGREEN** 3006F-04