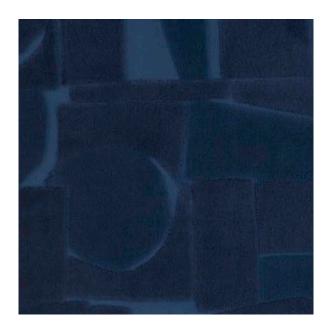

## Chess

A contemporary, abstract design featuring a patchwork pattern of irregularly sized geometric shapes. Piece dyed, the fabric has a reflective quality, which when exposed to light, creates interesting colour variations from shape to shape.

**OYSTER** 3007F-03

HONEY 3007F-05

**CAYENNE** 3007F-06

**COCOA** 3007-07

**FROST** 3007F-04

ASPARAGUS 3007F-02

PRUSSIAN BLUE 3007F-01