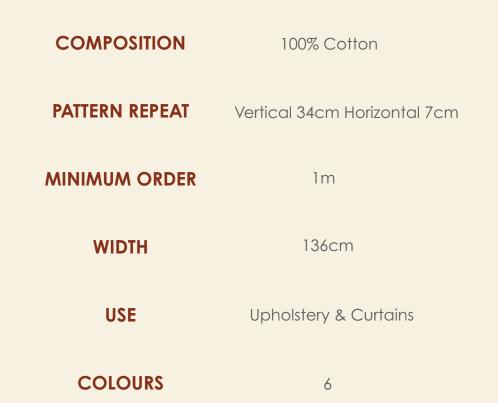

## Chess

A contemporary, abstract design featuring a patchwork pattern of irregularly sized geometric shapes. Piece dyed, the fabric has a reflective quality, which when exposed to light, creates interesting colour variations from shape to shape.