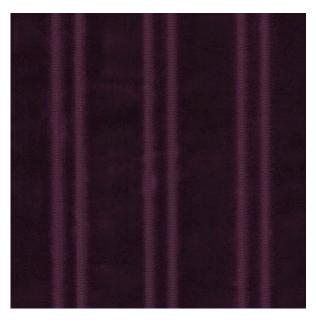

# Hokey Cokey

Forming the foundation of the collection, 'Hokey Cokey' is a handsome stripe, which brings regal elegance to interiors.

| COMPOSITION    | 83% Cotton, 9% Cupro, 8% Viscose |
|----------------|----------------------------------|
| PATTERN REPEAT | -                                |
| MINIMUM ORDER  | lm                               |
| WIDTH          | 140cm                            |
| USE            | Upholstery & Curtains            |
| COLOURS        | 8                                |

**INDIGO** 3006F-01

**BLUSH** 3006F-06

**EVERGREEN** 3006F-04