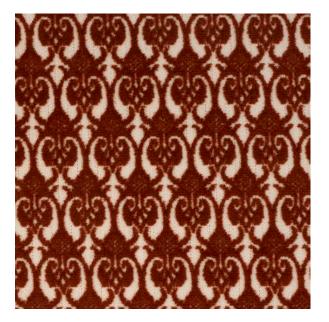

# Queen of Spades

Taken from Gainsborough's extensive archive, 'Queen of Spades' is a classic fabric, woven using traditional manufacturing methods.

**PERSIMMON** 3006F-03

**ALABASTER** 3006F-05

**OLIVE** 3006F-02

**INDIGO** 3006F-01

**BLUSH** 3006F-06

**EVERGREEN** 3006F-04