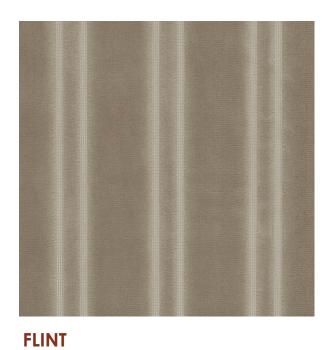

# Hokey Cokey

Forming the foundation of the collection, 'Hokey Cokey' is a handsome stripe, which brings regal elegance to interiors.

| COMPOSITION    | 83% Cotton, 9% Cupro, 8% Viscose |
|----------------|----------------------------------|
| PATTERN REPEAT | -                                |
| MINIMUM ORDER  | lm                               |
| WIDTH          | 140cm                            |
| USE            | Upholstery & Curtains            |
| COLOURS        | 8                                |

WHEAT

3008F-01

3008F-03

**CLOVER** 3008F-04

**ARCTIC** 3008F-02

**AZURE** 3008F-08

**CEDAR** 3008F-05

**TRUFFLE** 3008F-06