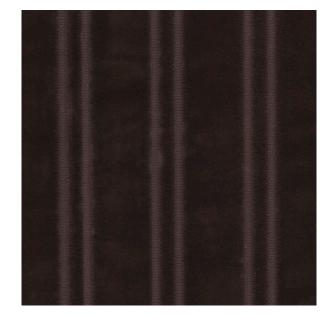

# Hokey Cokey

Forming the foundation of the collection, 'Hokey Cokey' is a handsome stripe, which brings regal elegance to interiors.

| COMPOSITION    | 83% Cotton, 9% Cupro, 8% Viscose |
|----------------|----------------------------------|
| PATTERN REPEAT | -                                |
| MINIMUM ORDER  | lm                               |
| WIDTH          | 140cm                            |
| USE            | Upholstery & Curtains            |
| COLOURS        | 8                                |

**DAMSON** 3008F-07