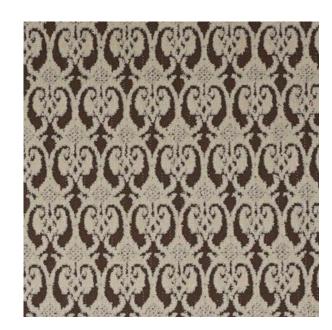

# Queen of Spades

Taken from Gainsborough's extensive archive, 'Queen of Spades' is a classic fabric, woven using traditional manufacturing methods.

**PERSIMMON** 3006F-03

**ALABASTER** 3006F-05

**OLIVE** 3006F-02

**INDIGO** 3006F-01

**BLUSH** 3006F-06

**EVERGREEN** 3006F-04