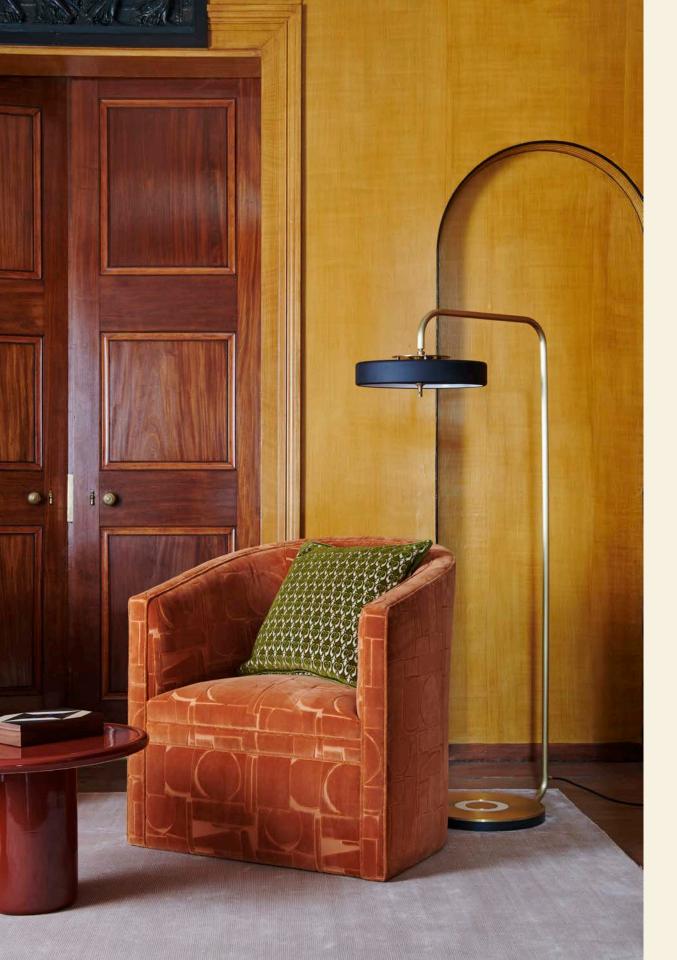

## Chess

A contemporary, abstract design featuring a patchwork pattern of irregularly sized geometric shapes. Piece dyed, the fabric has a reflective quality, which when exposed to light, creates interesting colour variations from shape to shape.