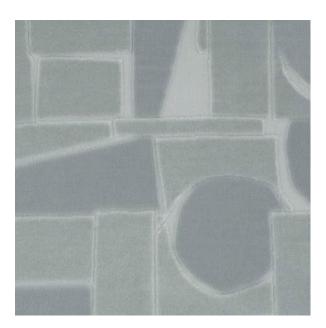

## Chess

A contemporary, abstract design featuring a patchwork pattern of irregularly sized geometric shapes. Piece dyed, the fabric has a reflective quality, which when exposed to light, creates interesting colour variations from shape to shape.

**OYSTER** 3007F-03

HONEY 3007F-05

**CAYENNE** 3007F-06

**COCOA** 3007-07

**FROST** 3007F-04

ASPARAGUS 3007F-02

PRUSSIAN BLUE 3007F-01