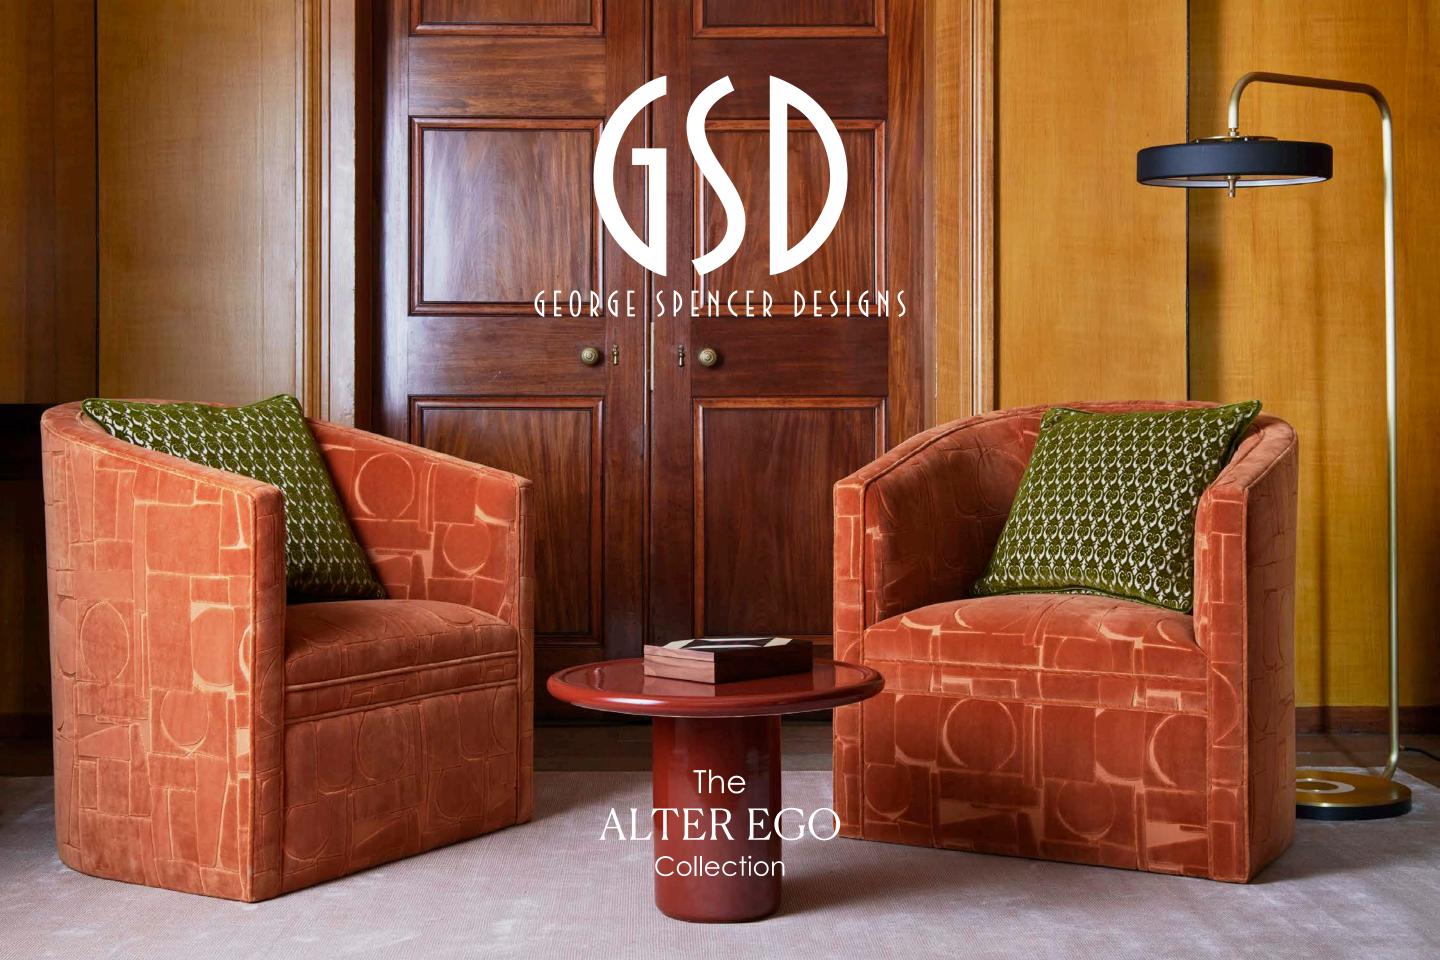

## The ALTEREGO Collection

With an air of mystery and mystique, the new Alter Ego collection of cut velvets from George Spencer Designs features two playfully paradoxical designs, punctuated with one regal stripe. The collection captures a metaphorical dance between two conflicting design personalities and draws on the notion of the hidden 'other'.

Theatrical, versatile, and highly eclectic, the range has a quirky sense of life and personality that brings a touch of opulence and grandeur to interiors.