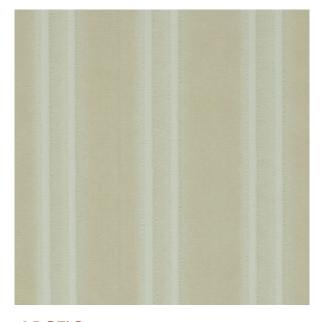

# Hokey Cokey

Forming the foundation of the collection, 'Hokey Cokey' is a handsome stripe, which brings regal elegance to interiors.

| COMPOSITION    | 83% Cotton, 9% Cupro, 8% Viscose |
|----------------|----------------------------------|
| PATTERN REPEAT | -                                |
| MINIMUM ORDER  | lm                               |
| WIDTH          | 140cm                            |
| USE            | Upholstery & Curtains            |
| COLOURS        | 8                                |

WHEAT

3008F-01

3008F-03

**CLOVER** 3008F-04

**ARCTIC** 3008F-02

**AZURE** 3008F-08

**CEDAR** 3008F-05

**TRUFFLE** 3008F-06