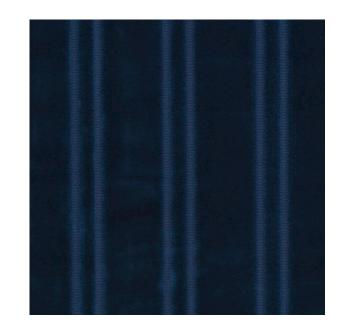

# Hokey Cokey

Forming the foundation of the collection, 'Hokey Cokey' is a handsome stripe, which brings regal elegance to interiors.

| COMPOSITION    | 83% Cotton, 9% Cupro, 8% Viscose |
|----------------|----------------------------------|
| PATTERN REPEAT | -                                |
| MINIMUM ORDER  | lm                               |
| WIDTH          | 140cm                            |
| USE            | Upholstery & Curtains            |
| COLOURS        | 8                                |

**INDIGO** 3006F-01

**BLUSH** 3006F-06

**EVERGREEN** 3006F-04