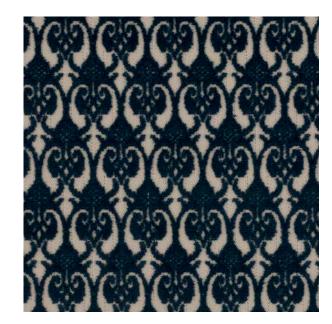

# Queen of Spades

Taken from Gainsborough's extensive archive, 'Queen of Spades' is a classic fabric, woven using traditional manufacturing methods.

**PERSIMMON** 3006F-03

**ALABASTER** 3006F-05

**OLIVE** 3006F-02

**INDIGO** 3006F-01

**BLUSH** 3006F-06

**EVERGREEN** 3006F-04