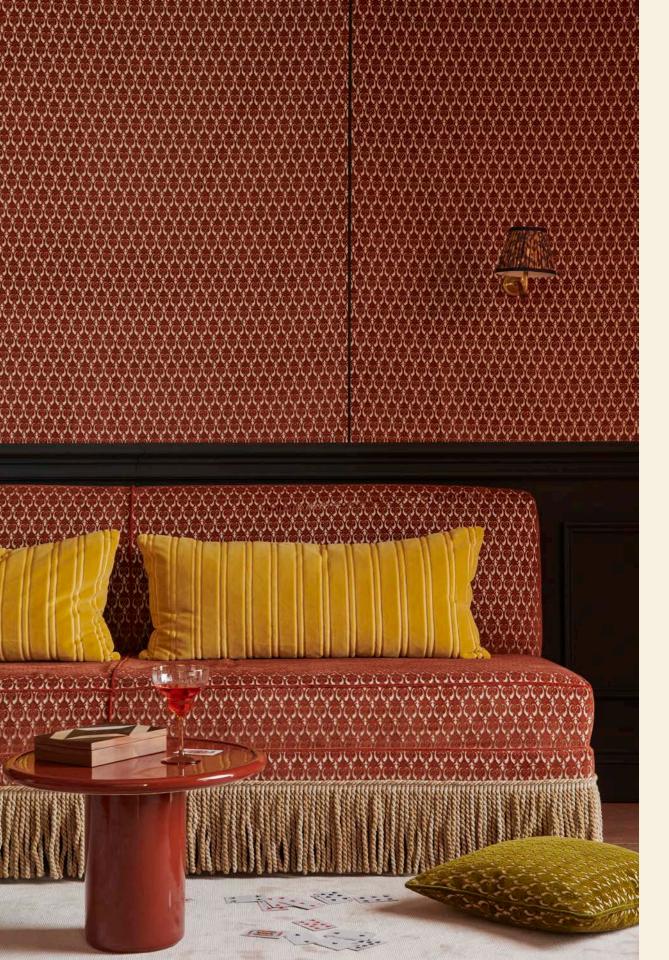

# Hokey Cokey

Forming the foundation of the collection, 'Hokey Cokey' is a handsome stripe, which brings regal elegance to interiors.

| COMPOSITION    | 83% Cotton, 9% Cupro, 8% Viscose |
|----------------|----------------------------------|
| PATTERN REPEAT | -                                |
| MINIMUM ORDER  | lm                               |
| WIDTH          | 140cm                            |
| USE            | Upholstery & Curtains            |
| COLOURS        | 8                                |

WHEAT

3008F-01

3008F-03

**CLOVER** 3008F-04

**ARCTIC** 3008F-02

**AZURE** 3008F-08

**CEDAR** 3008F-05

**TRUFFLE** 3008F-06

**DAMSON** 3008F-07