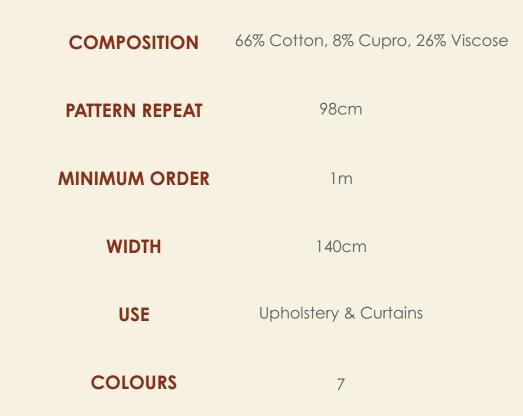

## Chess

A contemporary, abstract design featuring a patchwork pattern of irregularly sized geometric shapes. Piece dyed, the fabric has a reflective quality, which when exposed to light, creates interesting colour variations from shape to shape.

**OYSTER** 3007F-03

HONEY 3007F-05

**CAYENNE** 3007F-06

**COCOA** 3007-07

**FROST** 3007F-04

ASPARAGUS 3007F-02

PRUSSIAN BLUE 3007F-01