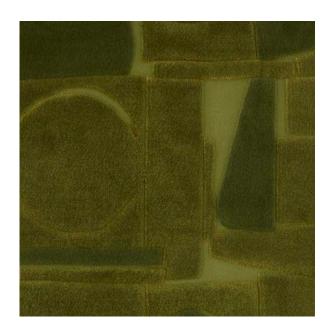

## Chess

A contemporary, abstract design featuring a patchwork pattern of irregularly sized geometric shapes. Piece dyed, the fabric has a reflective quality, which when exposed to light, creates interesting colour variations from shape to shape.

**OYSTER** 3007F-03

HONEY 3007F-05

**CAYENNE** 3007F-06

**COCOA** 3007-07

**FROST** 3007F-04

ASPARAGUS 3007F-02

PRUSSIAN BLUE 3007F-01