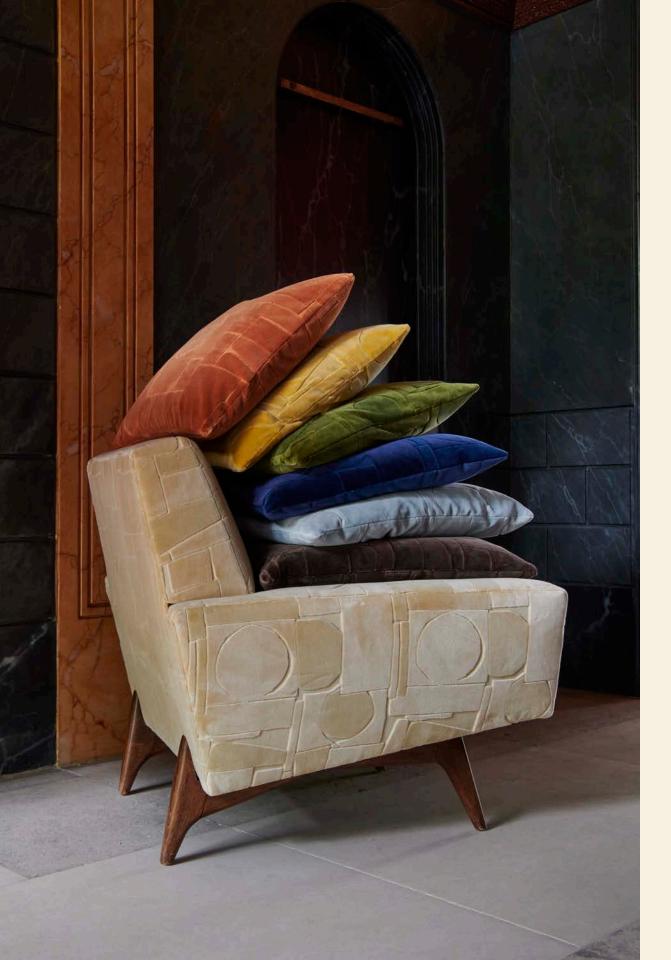

## The ALTEREGO Collection

With an air of mystery and mystique, the new Alter Ego collection of cut velvets from George Spencer Designs features two playfully paradoxical designs, punctuated with one regal stripe. The collection captures a metaphorical dance between two conflicting design personalities and draws on the notion of the hidden 'other'.

Theatrical, versatile, and highly eclectic, the range has a quirky sense of life and personality that brings a touch of opulence and grandeur to interiors.