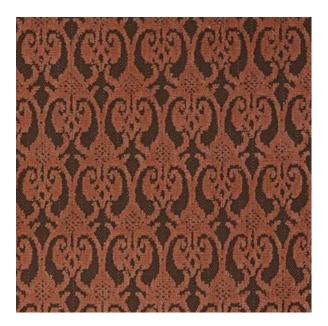

# Queen of Spades

Taken from Gainsborough's extensive archive, 'Queen of Spades' is a classic fabric, woven using traditional manufacturing methods.

**PERSIMMON** 3006F-03

**ALABASTER** 3006F-05

**OLIVE** 3006F-02

**INDIGO** 3006F-01

**BLUSH** 3006F-06

**EVERGREEN** 3006F-04