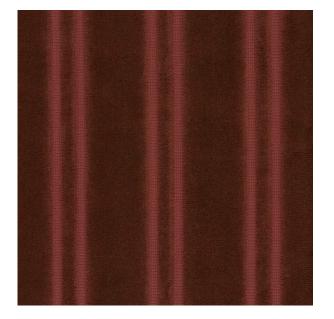

# Hokey Cokey

Forming the foundation of the collection, 'Hokey Cokey' is a handsome stripe, which brings regal elegance to interiors.

| COMPOSITION    | 83% Cotton, 9% Cupro, 8% Viscose |
|----------------|----------------------------------|
| PATTERN REPEAT | -                                |
| MINIMUM ORDER  | lm                               |
| WIDTH          | 140cm                            |
| USE            | Upholstery & Curtains            |
| COLOURS        | 8                                |

**DAMSON** 3008F-07