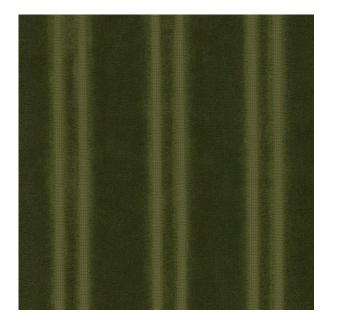

# Hokey Cokey

Forming the foundation of the collection, 'Hokey Cokey' is a handsome stripe, which brings regal elegance to interiors.

| COMPOSITION    | 83% Cotton, 9% Cupro, 8% Viscose |
|----------------|----------------------------------|
| PATTERN REPEAT | -                                |
| MINIMUM ORDER  | lm                               |
| WIDTH          | 140cm                            |
| USE            | Upholstery & Curtains            |
| COLOURS        | 8                                |

WHEAT

3008F-01

3008F-03

**CLOVER** 3008F-04

**ARCTIC** 3008F-02

**AZURE** 3008F-08

**CEDAR** 3008F-05

**TRUFFLE** 3008F-06

**DAMSON** 3008F-07