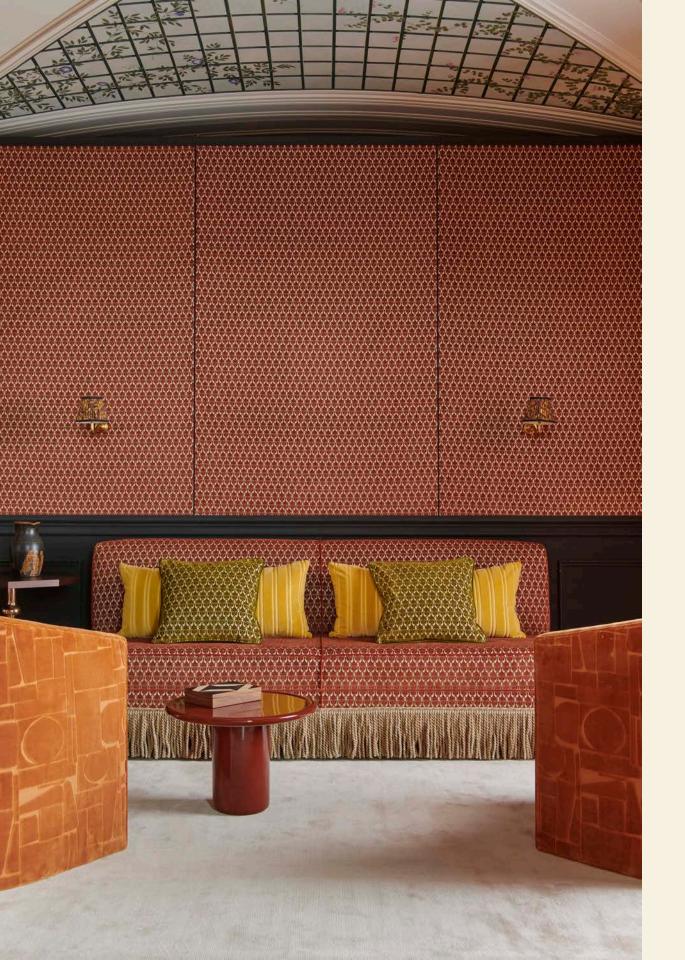

## The ALTEREGO Collection

With an air of mystery and mystique, the new Alter Ego collection of cut velvets from George Spencer Designs features two playfully paradoxical designs, punctuated with one regal stripe. The collection captures a metaphorical dance between two conflicting design personalities and draws on the notion of the hidden 'other'.

Theatrical, versatile, and highly eclectic, the range has a quirky sense of life and personality that brings a touch of opulence and grandeur to interiors.