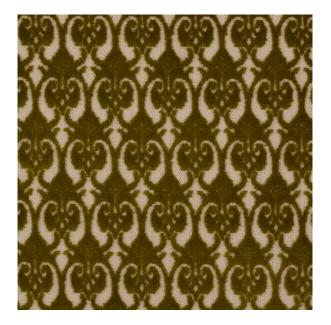

# Queen of Spades

Taken from Gainsborough's extensive archive, 'Queen of Spades' is a classic fabric, woven using traditional manufacturing methods.

**PERSIMMON** 3006F-03

**ALABASTER** 3006F-05

**OLIVE** 3006F-02

**INDIGO** 3006F-01

**BLUSH** 3006F-06

**EVERGREEN** 3006F-04