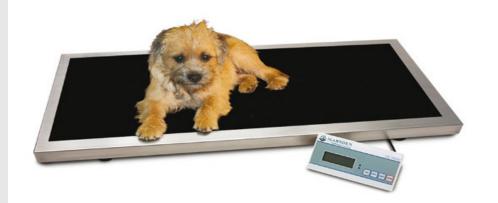

## MARSDEN LARGE PET SCALE

## **Features**

- Ideal for the largest of animals
- Accuracy 100g
- Large stainless steel platform (optional rubber mat)
- Kg/lb switchable
- AC adaptor
- Large easy to read LCD display
- Zero
- Tare
- Hold
- Optional rubber mat
- Easy to clean
- Low profile at only 50mm high
- Ideal for use in veterinary surgeries

| Product Code | Capacity | Non-approved Graduation | Mains/Battery only | Platform Dimensions |
|--------------|----------|-------------------------|--------------------|---------------------|
| V-250        | 250kg    | 100g                    | Mains/Battery      | 1050 x 505mm        |