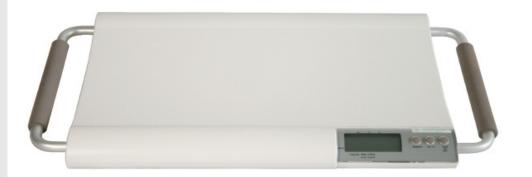

## MARSDEN SMALL PET SCALE

## **Features**

- An accurate and easily portable small animal veterinary scale
- Ultra slim profile
- Easy to clean
- Large easy to read LCD display
- Hold of weight feature with animal weighing programme
- Battery operation and AC jack
- Function keys: "On/Zero/Off; Unit; Hold"
- Ideal for use in veterinary surgery or at home
- Optional carry case available for ease of transportation
- Net weight: 3.5kg

| Product Code | Capacity | Non-approved Graduation | Mains/Battery | Pan Dimensions |
|--------------|----------|-------------------------|---------------|----------------|
| V-20         | 20kg     | 10g                     | Mains/Battery | 500 x 350mm    |