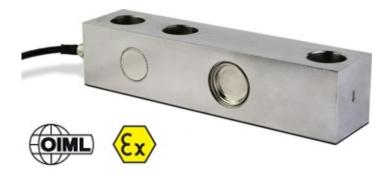

### SBX-1KL SERIES SHEAR BEAM LOAD CELLS, 10000kg

Stainless steel approved shear beam load cells, suitable for creating CE-M approved scales with 4 load cells, or for weighing tanks and hoppers, with the aid of its accessories.

#### MAIN FEATURES

- C3 PRECISION CLASS
- STAINLESS STEEL CONSTRUCTION WITH LASER WELDING
- IP68 PROTECTION
- CAPACITIES 10000 kg
- SHIELDED CONNECTION CABLE
- TEST CERTIFICATE AVAILABLE UPON REQUEST