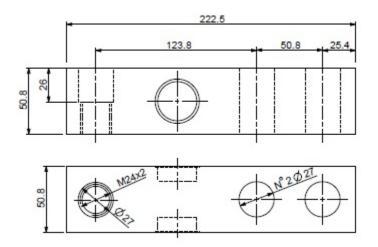

## DIMENSIONS - DECODING STANDARD CABLE

• NOTE: dimensions in mm

• Decoding of the standard cable colours

| Colour | Function |
|--------|----------|
|        | SHIELD   |
| YELLOW | OUTPUT + |
| GREY   | SENSE +  |
| BROWN  | INPUT +  |
| WHITE  | OUTPUT - |
| GREEN  | INPUT -  |
| PINK   | SENSE -  |