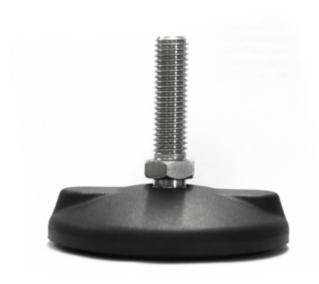

## SBFP

"SBFP": ABS FEET FOR LOAD CELLS

ABS articulated feet with steel thread, for SBxx load cells. Extremely reduced height, particularly suitable for creating 4-cell platforms.

## MAIN FEATURES

- Applicable on SBxx series' shear beam load cells.
- Designed especially for use on 4-cell platforms.
- Compact and simple to install, thanks to the reduced height.
- Adjustable height.
- Completely ABS construction, with steel thread.
- Non-slip rubber built into the base of the foot.
- To combine with BLKM12I bush.