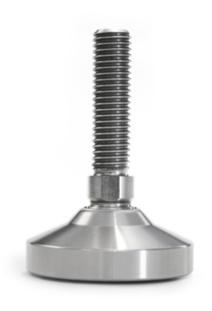

## SBFI

"SBFI": STAINLESS STEEL FEET FOR SBxx LOAD CELLS UP TO 2500kg

Stainless steel articulated feet designed in order to obtain the best weighing performances, particularly suitable for creating scales with 4 load cells. Extremely compact and easy to install, the feet minimize the height of the platform and ensure a perfect decoupling of the lateral forces during the weighing operation.

## MAIN FEATURES

- Applicable on SBxx series' shear beam load cells up to 2500kg.
- M12 thread.
- Designed especially for use on 4-cell platforms.
- Perfect decoupling of the lateral forces during the weighing operation.
- Extremely compact and simple to install, minimizing the height of the platform.
- Adjustable height.
- Completely AISI304 stainless steel construction.
- Non-slip rubber built into the base of the foot.
- To combine with BLKM12I bush.