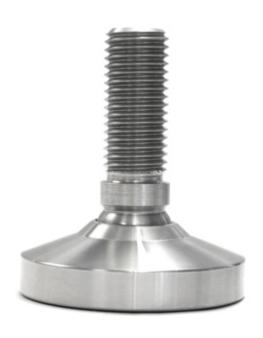

SBFI3K

"SBFI3K": STAINLESS STEEL FEET FOR SBxx LOAD CELLS FROM 3000 TO 5000kg

Stainless steel articulated feet designed in order to obtain the best weighing performances, particularly suitable for creating scales with 4 load cells. Extremely compact and easy to install, the feet minimize the height of the platform and ensure a perfect decoupling of the lateral forces during the weighing operation.

## MAIN FEATURES

- Applicable on SBX series' load cells from 3000 to 5000kg.
- M20 thread.
- Designed especially for use on 4-cell platforms.
- Perfect decoupling of the lateral forces during the weighing operation.
- Extremely compact and simple to install, minimizing the height of the platform.
- Adjustable height.
- Completely AISI304 stainless steel construction.
- Non-slip rubber built into the base of the foot.
- To combine with BLKM20I bush.