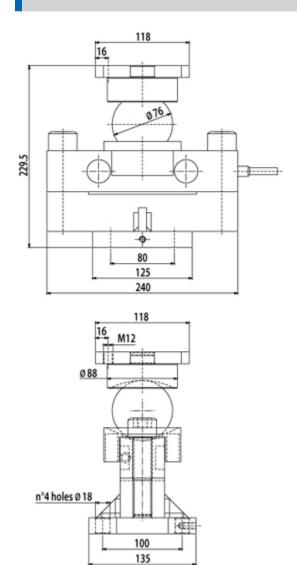

--|
| <u>Colour</u>      | <u>Function</u> |
|                    | SHIELD          |
| GREEN              | OUTPUT +        |
| RED                | INPUT +         |
| WHITE              | OUTPUT -        |
| BLACK              | INPUT -         |

### ATEX VERSION

• The CCATEX certificate makes the load cell suitable for use in hazardous areas with protection methods according to:

ATEX II 1G Ex ia IIC T6 (Ta -20÷+40°C) TX (Ta -20÷+65°C) Ga

ATEX II 1D Ex ta IIIC TX°C (Ta -20÷+40°C) TX°C (Ta -20÷+65°C) Da IP65.

The certificate includes the manual and the ATEX CE conformity declaration (available in EN, DE, FR, and IT).

IMPORTANT: the certificate refers to the single load cell. For systems with more load cells, it is necessary to order one certificate for
each load cell.

# DETAIL 1



# VERSIONS

| Versioni disponibili |       |
|----------------------|-------|
|                      | Max   |
| Codice               | (kg)  |
| RSBT25C3             | 25000 |
| RSBT40C3             | 40000 |



GRAVITATION LTD.

UNIT 2B SECTION 5 DUNSHAUGHLIN - - CO. MEATH - IRELAND

Tel. 00353469078900 Fax. 00353469078911 E-mail info@gravitation.ie Web www.gravitation.ie