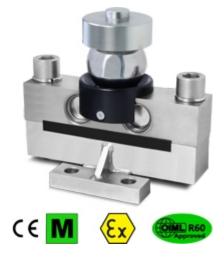

### RSBT DOUBLE SHEAR BEAM LOAD CELLS

Double shear beam load cells particularly suitable for weighing weighbridges, dosage systems, tanks, silos, etc., complete of support and oscillating sphere joint. CE-M approved.

#### **MAIN FEATURES**

- C3 PRECISION CLASS;
- EXECUTED IN NICKEL-PLATED STEEL WITH LASER SOLDERINGS;
- HIGH PRECISION AND LINEARITY ALSO WITH NON PERPENDICULAR LOADS:
- OPTIMISED FOR PARALLEL CONNECTION;
- IP68 PROTECTION DEGREE;
- CAPACITY FROM 25000 TO 40000kg;
- SHIELDED TEFLON CONNECTION CABLE;
- TEST CERTIFICATE AVAILABLE UPON REQUEST.

### ATEX VERSION

• The CCATEX certificate makes the load cell suitable for use in hazardous areas with protection methods according to:

ATEX II 1G Ex ia IIC T6 (Ta -20÷+40°C) TX (Ta -20÷+65°C) Ga

ATEX II 1D Ex ta IIIC TX°C (Ta -20÷+40°C) TX°C (Ta -20÷+65°C) Da IP65.