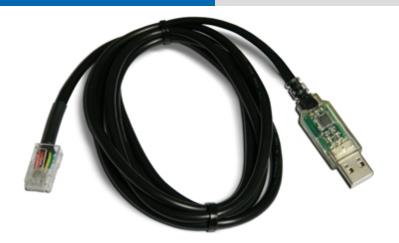

## **RSCBUSB**

RS232 - USB CONVERTER CABLE

RS232 - USB converter cable, essential for the configuration and the maintenance of Dini Argeo weight indicators. The connection is fast and easy, thanks to the RJ11 quick connector on the scale side.

## MAIN FEATURES

- Length: about 1,5m
- Connectors:
  - RJ11 for the quick connection to the RS232 serial port, standard fitted on the female connector available on all Dini Argeo indicators;
  - USB on the PC side.
- PC minimum requirements:
  - Windows 7 or greater;
  - 2.0 USB port or greater;
  - communication drivers integrated in the Dinitools software.