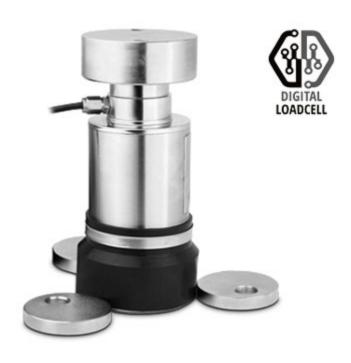

# **RCPTD**

"RCPTD": DIGITAL COLUMN LOAD CELL FOR WEIGHBRIDGES

Digital compression load cells, C4 precision class, with IP68 protection. Ideal for approved CE-M weighbridges or silos and tanks. Fitted with self-aligned articulated joints, self centering plates and protection washer for an excellent installation.

#### MAIN FEATURES

- C4 PRECISION CLASS.
- STAINLESS STEEL with SPECIAL ALLOY STEEL BODY; MANUFACTURED WITH LASER SOLDERINGS.
- IP68 PROTECTION DEGREE.
- CAPACITY 30000Kg.
- FITTED WITH SELF-ALIGNED ARTICULATED JOINTS, SELF-CENTERING PLATES AND PROTECTION WASHER.
- SHIELDED 15m CONNECTION CABLE.
- TEST CERTIFICATE AVAILABLE UPON REQUEST.
- COMING SOON: approval with 3590 Touch Screen, for trade approved scales.

#### **TECHNICAL FEATURES**

- Resolution for nominal load 60.000d.
- Combined error on nominal load ± 0,01%.
- Operating temperature range -10°C/+40°C.
- Power supply tension from 10 to 18 Vdc.
- Conversion: 24 bit.
- Connection RS485.
- Admissible load: 150% F.S.
- Shielded cable 4 poles.