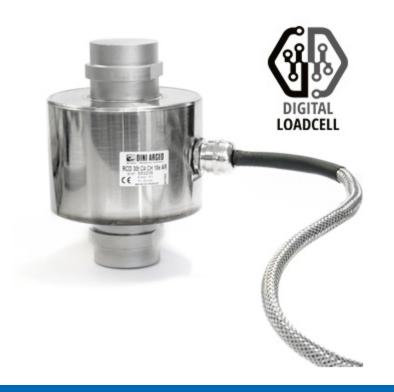

## **RCD**

#### "RCD" SERIES COLUMN LOAD CELLS

Digital version of compression load cells, 4000 divisions, ideal for CE-M approved weighbridges, tanks, silos, etc.
Manufactured in STAINLESS STEEL, with IP68 protection, fitted with "anti rat" armoured cable.

CAPACITIES (kg): 30000.

OIML R60. C4 precision class.

Stainless steel. IP68 protection.