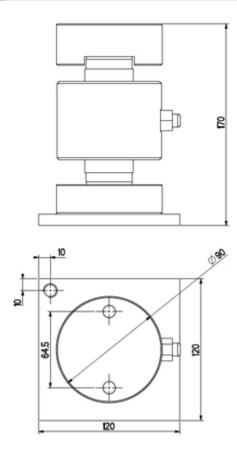

temperature range: -20°C/+60°C
- Power supply voltage from 7,5 to 16 VDC
- Conversion: 24 bitRS485 connection.
- Safe overload: 150% F.S.
- 6-pole armoured cable.

#### WIRING CODE

• Wiring code of the standard cable colours.

| RCD cell connections |                 |
|----------------------|-----------------|
| <u>Colour</u>        | <u>Function</u> |
| Input                |                 |
| WHITE                | INPUT +         |
| BROWN                | INPUT -         |
| Input signal         |                 |
| GREY                 | A +             |
| PINK                 | B-              |
| Output signal        |                 |
| GREEN                | A +             |
| YELLOW               | B-              |

### **EXTRAS AVAILABLE**

• Assembly kit.

# DETAIL 1



Technical drawing in mm, with KRCA kit.

### VERSIONS

| Versioni disponibili |       |
|----------------------|-------|
|                      | Max   |
| Codice               | (kg)  |
| RCD30C4              | 30000 |
| RCD40C4              | 40000 |



GRAVITATION LTD.

UNIT 2B SECTION 5 DUNSHAUGHLIN - - CO. MEATH - IRELAND

Tel. 00353469078900 Fax. 00353469078911 E-mail info@gravitation.ie Web www.gravitation.ie