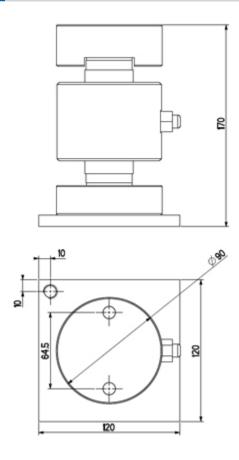

cell suitable for use in hazardous areas with protection methods according to:

ATEX II 1G Ex ia IIC T6 (Ta  $-20 \div +40$ °C) TX (Ta  $-20 \div +65$ °C) Ga

ATEX II 1D Ex ta IIIC TX°C (Ta -20÷+40°C) TX°C (Ta -20÷+65°C) Da IP65.

The certificate includes the manual and the ATEX CE conformity declaration (available in EN, DE, FR, and IT).

• IMPORTANT: the certificate refers to the single load cell. For systems with more load cells, it is necessary to order one certificate for each load cell.

| <u>Wiring Code</u> |                 |
|--------------------|-----------------|
| <u>Colour</u>      | <u>Function</u> |
| WHITE              | OUTPUT +        |
| RED                | INPUT +         |
| YELLOW             | OUTPUT -        |
| BLUE               | INPUT -         |

# DETAIL 1



Technical drawing in mm, with KRCA kit.

## VERSIONS

| Versioni disponibili |       |
|----------------------|-------|
|                      | Max   |
| Codice               | (kg)  |
| RCA30C4              | 30000 |



GRAVITATION LTD.

UNIT 2B SECTION 5 DUNSHAUGHLIN - - CO. MEATH - IRELAND

Tel. 00353469078900 Fax. 00353469078911 E-mail info@gravitation.ie Web www.gravitation.ie