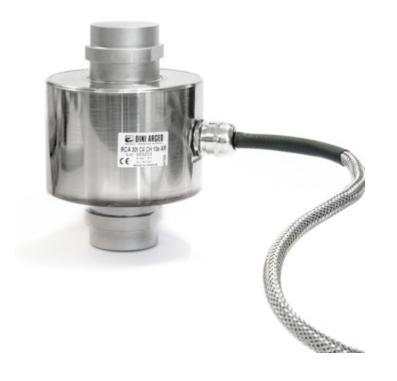

### "RCA" SERIES COLUMN LOAD CELLS

Analogue version of compression load cells, 4000 divisions, ideal for CE-M approved weighbridges, tanks, silos, etc. Manufactured in STAINLESS STEEL, with IP68 protection, fitted with "anti rat" armoured cable.

CAPACITIES (kg): 30000.

OIML R60. C4 precision class.

Stainless steel. IP68 protection.

### MAIN FEATURES

- C4 PRECISION CLASS.
- MANUFACTURED IN STAINLESS STEEL.
- IP68 PROTECTION.
- 30.000 kg CAPACITY.
- "ANTI RAT" 20 m ARMOURED CABLE.
- TEST CERTIFICATE AVAILABLE UPON REQUEST.