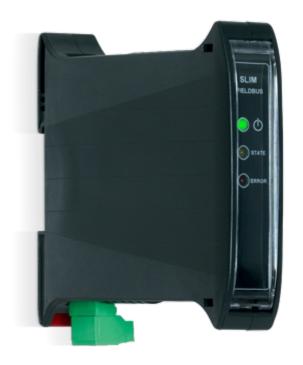

## **PROFINET**

"PROFINET1S": interface for conversion RS485 - PROFINET for DIN bar

Thanks to the Hub function, this interface allows you to convert to PROFINET up to 16 independent transmitters, simplifying the installation and reducing the costs.

## TECHNICAL FEATURES

- Hub including up to 16 instruments.
- Serial port RS485, with "quick connect" system for rapid connection.
- PROFINET IO slave port.
- Quick configuration from the programming menu of the DGT1S or DGT1 weight transmitter.
- "Slim" type super compact case.
- Power supply: 12-24Vdc.