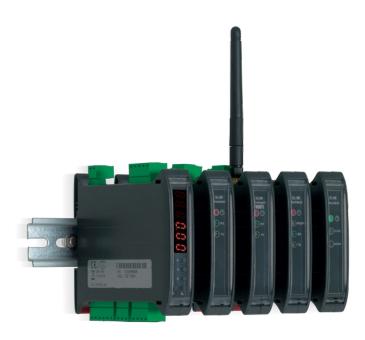

## **PROFINET**

"PROFINET1S": interface for conversion RS485 - PROFINET for DIN bar

Thanks to the Hub function, this interface allows you to convert to PROFINET up to 16 independent transmitters, simplifying the installation and reducing the costs.

## TECHNICAL FEATURES

- Hub including up to 16 instruments.
- Serial port RS485, with "quick connect" system for rapid connection.
- PROFINET IO slave port.
- Quick configuration from the programming menu of the DGT1S or DGT1 weight transmitter.
- "Slim" type super compact case.
- Power supply: 12-24Vdc.