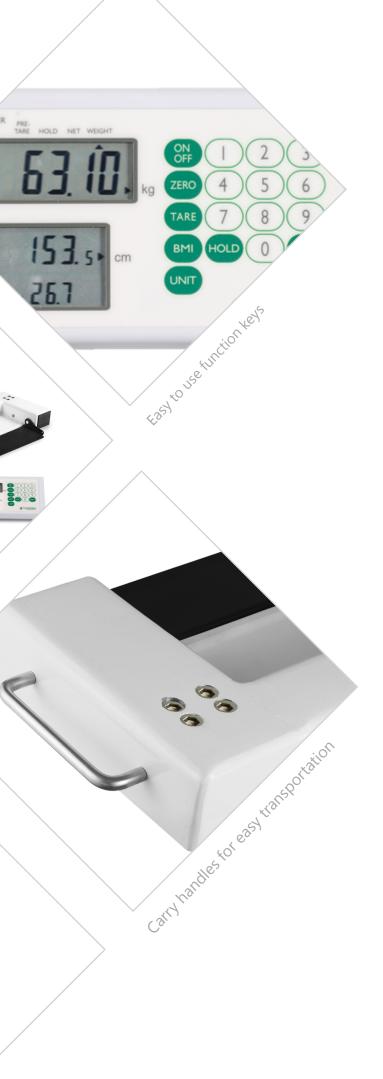

#### Easy to use

With the rechargeable battery fitted as standard this scale can be used absolutely anywhere regardless of where the nearest plug socket is. An AC adaptor is also supplied.

The scale has two displays which show weight, height and BMI. By using the full numeric keypad height can be manually entered to calculate the BMI.