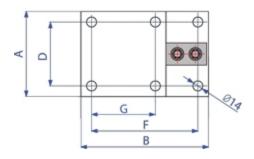

|  |      | А   | В   | С   | D  | Е   | F   | G  | S  | Т  |
|--|------|-----|-----|-----|----|-----|-----|----|----|----|
|  | KSB2 | 120 | 180 | 120 | 90 | 110 | 150 | 90 | 15 | 15 |
|  | KSB5 | 120 | 215 | 120 | 90 | 150 | 185 | 90 | 25 | 15 |

dimensions in mm

'Weigh Better'

GRAVITATION LTD. UNIT 2B SECTION 5 DUNSHAUGHLIN - - CO. MEATH - IRELAND Tel. 00353469078900 Fax. 00353469078911 E-mail info@gravitation.ie Web www.gravitation.ie All the specifications and images can be subject to variations and upgrades without prior notice.