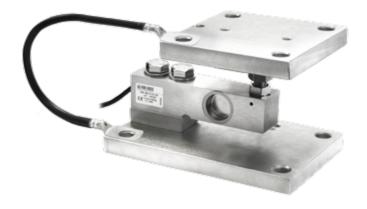

## ASSEMBLY KITS FOR SHEAR BEAM LOAD CELLS

Assembly kits for SB... shear beam load cells: accessories suitable for weighing hoppers, tanks, platforms, etc. The special articulation guarantees an excellent measuring accuracy also in the presence of dilatations and/or bending of the weighing structure. Furthermore it's possible to adjust the height for an optimal levelling of the structure to be weighed.

## MAIN FEATURES

- MANUFACTURED IN AISI304 STAINLESS STEEL
- HINGE ADJUSTABLE IN HEIGHT
- MECHANICAL COMPENSATION OF THERMAL SWELLINGS AND TRANSVERSAL FORCES
- EASY TO INSTALL
- GUARANTEES THE MAXIMUM PRECISION OF THE LOAD CELL.