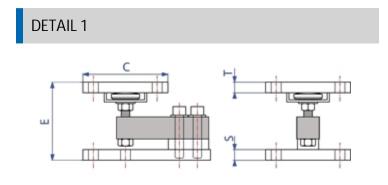

|  |      | А   | В   | С   | D  | Е   | F   | G  | S  | Т  |
|--|------|-----|-----|-----|----|-----|-----|----|----|----|
|  | KSB2 | 120 | 180 | 120 | 90 | 110 | 150 | 90 | 15 | 15 |
|  | KSB5 | 120 | 215 | 120 | 90 | 150 | 185 | 90 | 25 | 15 |

dimensions in mm

'Weigh Better'

GRAVITATION LTD. UNIT 2B SECTION 5 DUNSHAUGHLIN - - CO. MEATH - IRELAND Tel. 00353469078900 Fax. 00353469078911 E-mail info@gravitation.ie Web www.gravitation.ie All the specifications and images can be subject to variations and upgrades without prior notice.