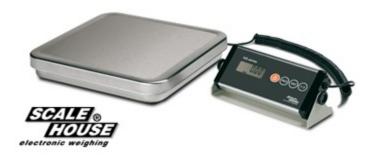

## KS SERIES "BENCH/FLOOR" SCALE

Multi-purpose very sturdy small-sized bench or floor scales, ideal for weighing packages, vegetable crates, and all kinds of objects, also on mobile carts; extensible cable, for the best positioning of the indicator.

## **TECHNICAL FEATURES**

- LCD display with 6 digits 15mm high,
- Mechanical waterproof simplified keypad with 4 keys.
- Plate and structure in stainless steel; 330x320mm size plate.
- Indicator in anodised aluminium with bracket for fixing to the wall and extendable cable.
- Power supply: 6 extractable batteries of the 1,5V AA type (not included) or 230 Vac / 9Vdc 100mA mains power adapter included.
- RS232/C port for connection to PC.
- Packaging: 445x346x70mm size approximate weight of 4,5kg.
- Master Pack: dimensions 2x(445x346x70)mm approximate weight of 2x(4,5kg).
- Upon request: ACCREDIA calibration with issuing of relative certificate.

## **FUNCTIONS**

- hold (freezing the weight on the display);
- lb/kg conversion;
- zeroing;
- automatic tare;
- · zero tracking;
- auto switch-off;
- low battery warning.

## **VERSIONS**

| Versioni disponibili |      |     |
|----------------------|------|-----|
|                      | Max  | d   |
| Codice               | (kg) | (g) |
| KS30                 | 30   | 10  |
| KS60                 | 60   | 20  |
| KS150                | 150  | 50  |