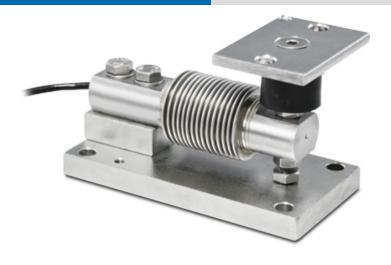

## ASSEMBLY KITS FOR BENDING BEAM LOAD CELLS

Assembly kits for FXC and FXD series bending beam cells: stainless steel accessories designed for weighing hoppers, tanks, and mixers with small or medium size. Design to ensure the correct functioning of the load cell.

## MAIN FEATURES

- MANUFACTURED IN STAINLESS STEEL
- SAFETY LOCK FOR THE TRANSPORT
- FITTED WITH AN ARTICULATED JOINT FOR THE VIBRATION ABSORPTION AND THE EXPANSIONS COMPENSATION

GRAVITATION LTD.

UNIT 2B SECTION 5 DUNSHAUGHLIN - - CO. MEATH - IRELAND