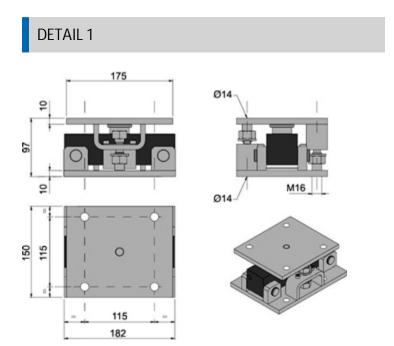

KDSBN: dimensions in mm

'Weigh Better'

GRAVITATION LTD. UNIT 2B SECTION 5 DUNSHAUGHLIN - - CO. MEATH - IRELAND Tel. 00353469078900 Fax. 00353469078911 E-mail info@gravitation.ie Web www.gravitation.ie All the specifications and images can be subject to variations and upgrades without prior notice.