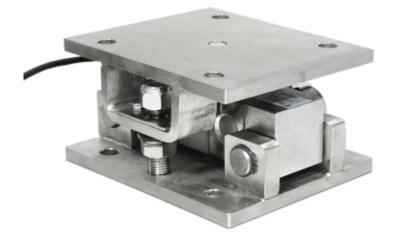

## ASSEMBLY KITS FOR DOUBLE SHEAR BEAM LOAD CELLS

Mounting kits for DSBi double shear beam load cells: Accessories suitable for weighing hoppers, tanks, platforms, etc. etc. The special articulation guarantees an excellent measuring accuracy also in the presence of dilatations and/or bending of the weighing structure.

## MAIN FEATURES

- MANUFACTURED IN AISI304 STAINLESS STEEL
- GREAT RESISTANCE TO LATERAL FORCES
- BOLTS FOR MAINTAINING THE RAISED POSITION, FOR EASY INSTALLMENT AND/OR SUBSTITUTION OF THE LOAD CELL
- SELF-CENTERING CONNECTION SEGMENT BETWEEN LOWER AND UPPER PLATES.