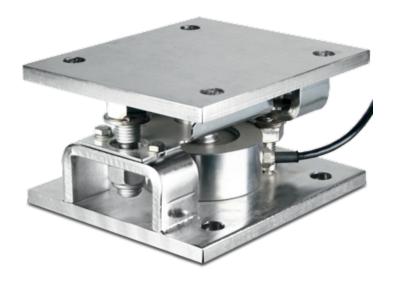

## ASSEMBLY KITS FOR COMPRESSION LOAD CELLS

Assembly kits for CP compression cells: stainless steel accessories designed for weighing silos, tanks, hoppers. It is advisable to install the weighing system using just the accessory without the cell.

## MAIN FEATURES

- AISI304 STAINLESS STEEL BODY
- GREAT RESISTANCE TO LATERAL FORCES
- BOLTS FOR MAINTAINING THE RAISED POSITION, FOR EASY INSTALLATION AND/OR SUBSTITUTION OF THE LOAD CELL
- SELF-CENTERING CONNECTION SEGMENT BETWEEN LOWER AND UPPER PLATES.
- The KCPN kit is designed for allowing the correct functioning of the cells and for obtaining the requested weighing accuracy, but does not give protection to the cell and neither to the structure.