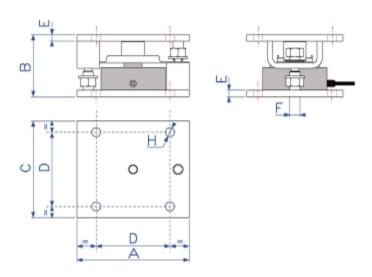

## DETAIL 1

| Code    | Dimensions in mm |     |     |     |    |     |     |
|---------|------------------|-----|-----|-----|----|-----|-----|
|         | А                | В   | С   | D   | Е  | F   | Н   |
| KCPN10  | 175              | 96  | 150 | 115 | 10 | M16 | ø14 |
| KCPN15  | 175              | 96  | 150 | 115 | 10 | M16 | ø14 |
| KCPN30  | 230              | 118 | 200 | 160 | 10 | M20 | ø17 |
| KCPN100 | 320              | 154 | 320 | 250 | 15 | M30 | ø23 |